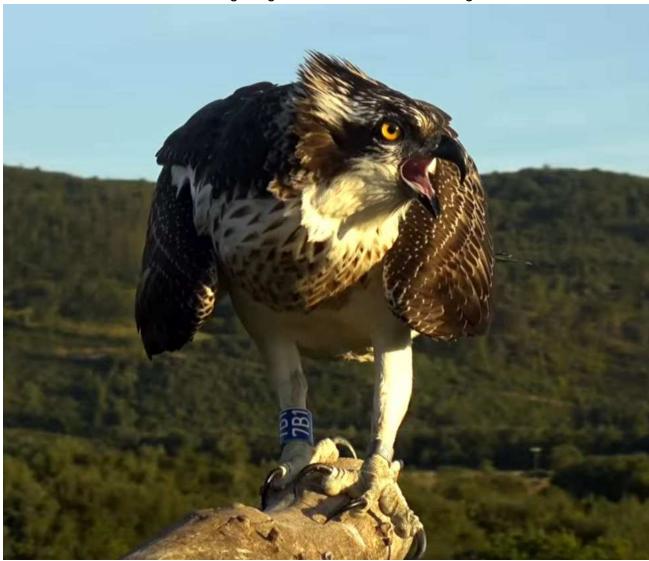

# 2023 Calendar Shot

Padarn continues to defend her nest and chase other Ospreys. Idris is still feeding her.