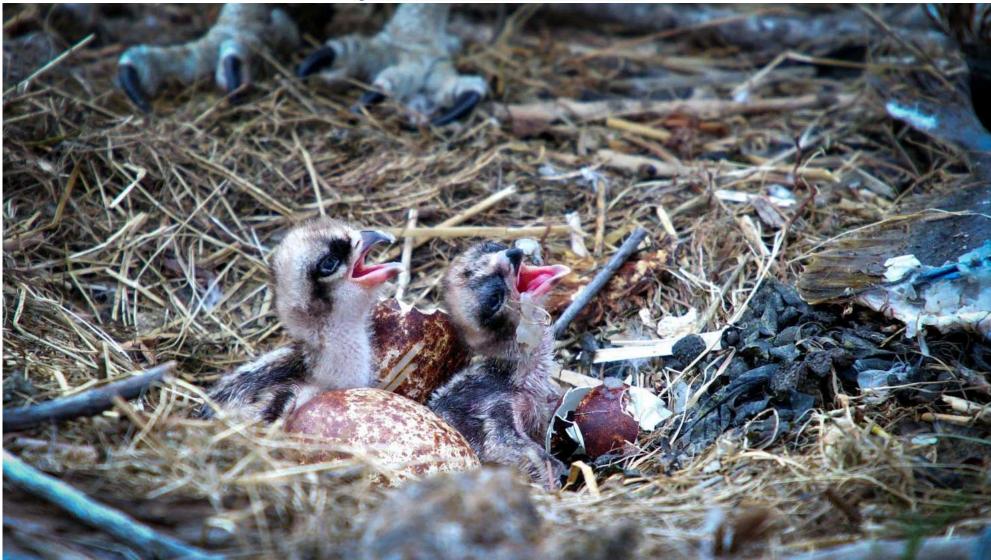

## Dyfi Wildlife Centre – Observation Log 2022

This is the observation log for 2022.

We have posted here news of what happened at the D.W.C. (Which of course includes D.O.P).