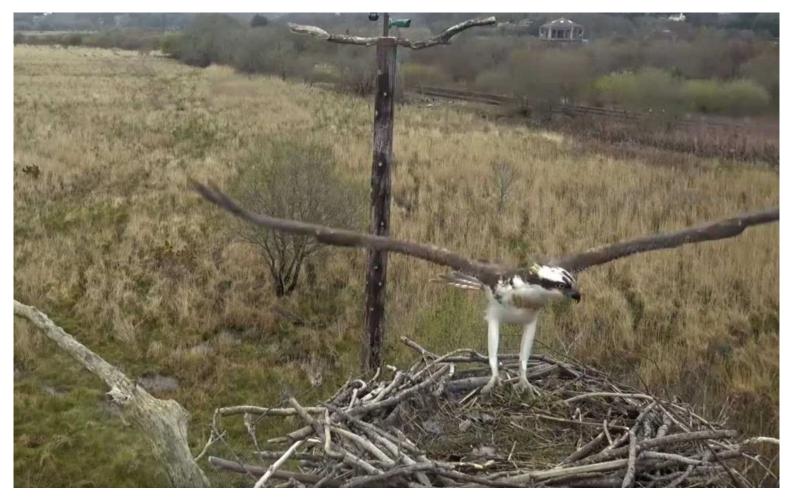

# 2023 Calendar Shot

Padarn continues to defend her nest and chase other Ospreys. Idris is still feeding her.