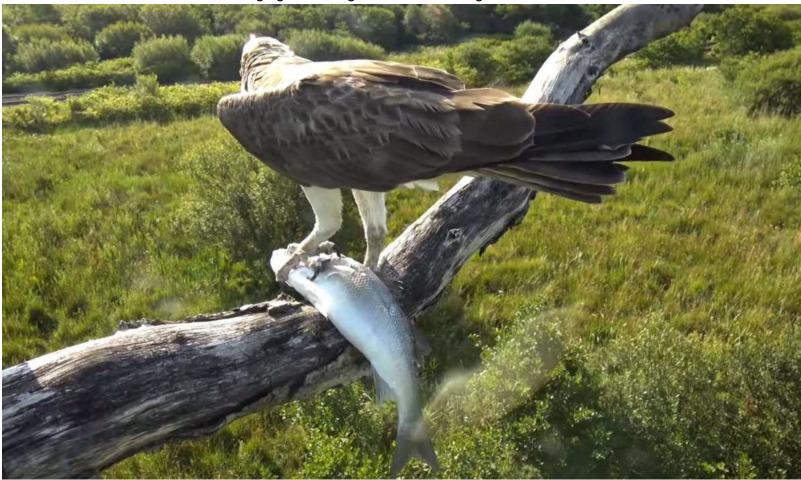

Padarn dealing with a large piece of Flounder skin.

Sunday afternoon fish for Padarn, from Idris.