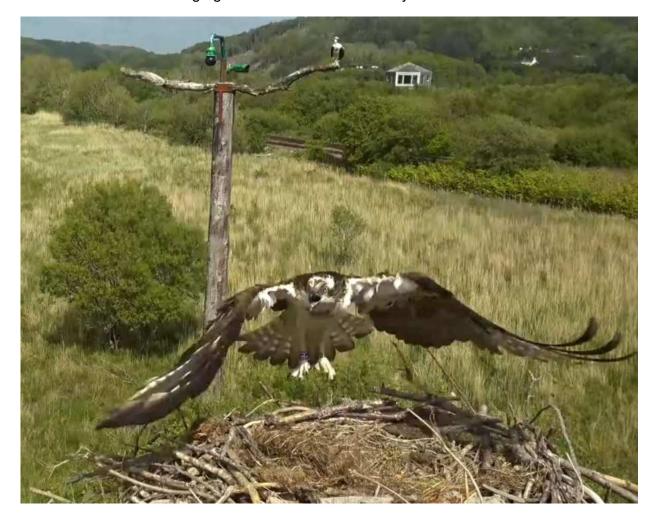

close-kin pairing.

Their philopatric behaviour supports this - male ospreys are highly philopatric in various populations around the world (the tendency of an animal to return and breed close to where it was raised). If osprey inbreeding was disadvantageous to productivity, it would be quickly selected out of a population.

So, kin-recognition has not evolved in ospreys and probably most other large birds of prey - the selection pressure to so so is simply not there. But even if it were, there is probably no biological mechanism that could evolve to enable it.



Saturday 14th May

Intruder on Monty's perch. 551, a two yr old male from the Clywedog nest, who has visited us before. Telyn, who was not impressed, going to chase him off. Showing again that females do not only chase females.



When Teifi was spotted in Santander Bay, northern Spain last week, we reckon it would take him just over a week to fly home via the terrestrial route - west coast of France.

It's not unheard of, but it's fairly uncommon for a two-year-old osprey to be reported back like this on his way home. If anything, it ramps up the excitement.

Of course, there's a chance we may not see him at all, but in all likelihood, we will - or at least he'll be spotted at one of the other Welsh nests with cameras (four in all).

As the long-legged ldris continues to furnish the Dyfi nest with soft materials in readiness for his third year's brood, if Teifi returns, he will be the first of his offspring to return.

Would Idris recognise Teifi as his own kin, though ..?



That's tomorrow's post 😀

Friday 13th