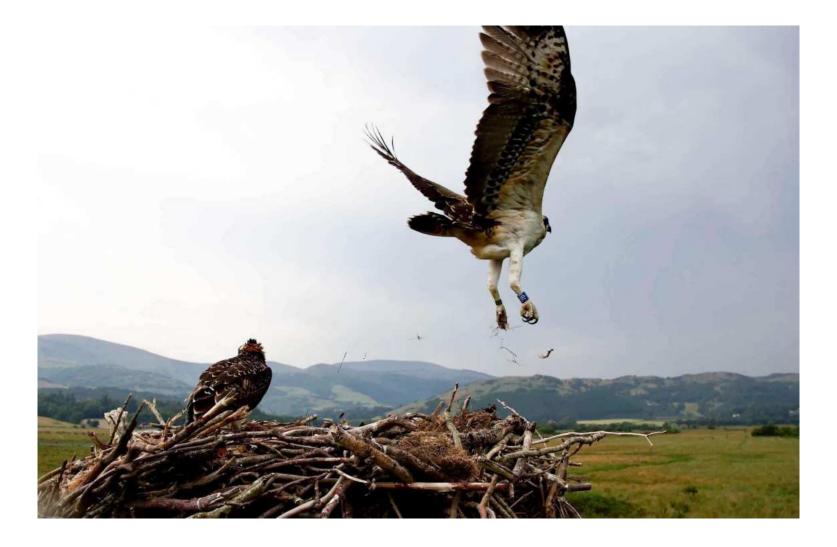

Hesgyn's story <u>here</u> if you missed it.

Happy Families - just before 6am this morning

Quick update: All the family are still with us, apart from Pedran. This was taken exactly a week ago, minutes before we last saw her. Will she do a Peris and come back to the nest (as a very different bird) or did she really start her migration at 77 days old last Thursday - would be record for this nest.