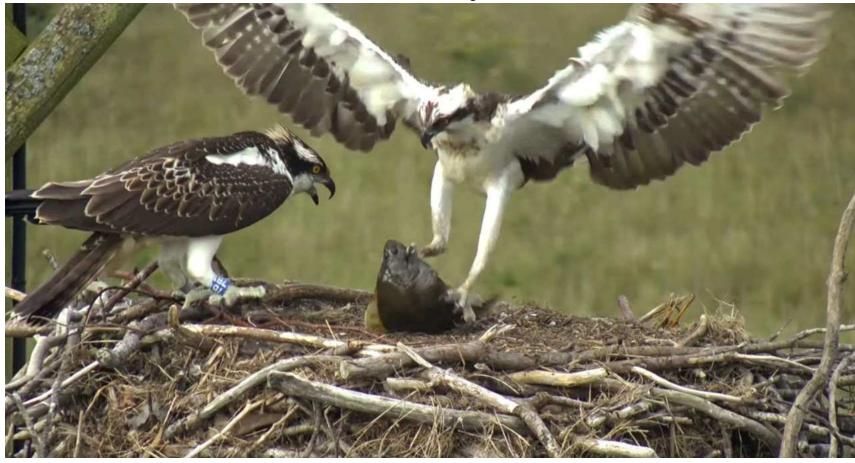

#### Dominance behaviour?

Idris brought in a fish, which was taken by Paith. Padarn arrived on the perch above, then landed on her sister. Deliberately? She was certainly looking where she was going! Padarn then took the fish.