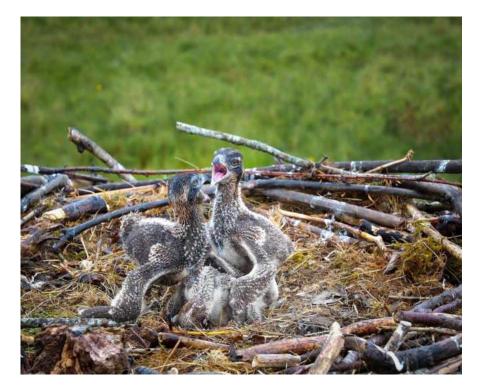

#### Tuesday 6th September Chicks' age in days: Pedran (7B0) = 104, Padarn (7B1) = 103, Paith (7B2) = 101

Not a happy girl this morning!

Padarn seems to be the great defender of her nest now, protecting and shielding it from any other osprey in the vicinity.

A huge fish from Idris but Padarn is still shouting.

Padarn and Idris are still with us this morning. The other three have almost certainly migrated. Is this the defining image of 2022? Padarn defending her nest.