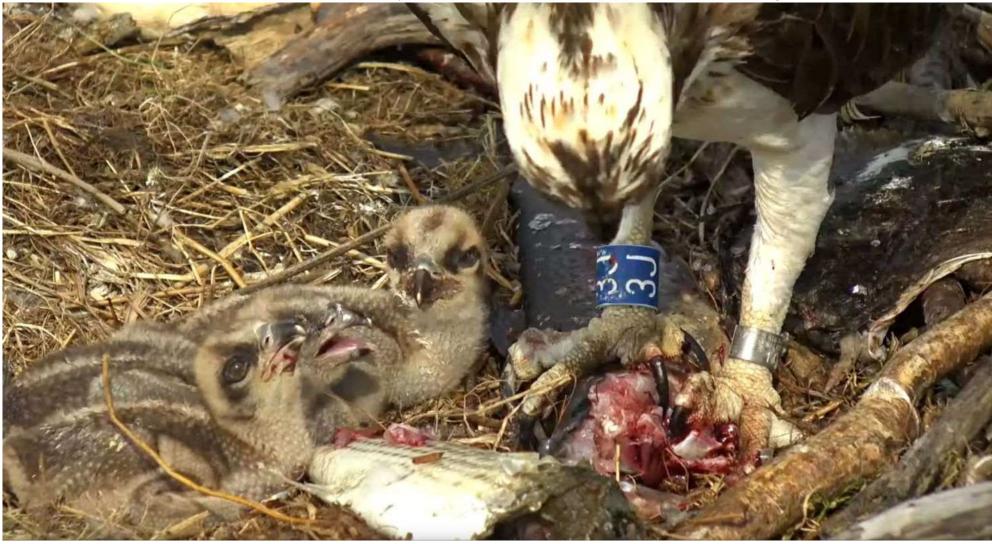

the down from their heads and wings. We will see feathers starting to appear soon.



# Saturday 4th June Chicks age in days 1,= (10) 2, =(9) 3, =(7)



Sewin for supper. Bobs lined up 1, 2, &3.

"You looking at me?"



We can already see the chicks growing with all the fish that Idris provides. They are all doing well, Telyn ensures that they all get enough food. Soon they will enter a rapid growth phase which will bring their body size almost to adult proportions. This allows ringing at about 5 weeks old, 2-3 weeks before they fledge. This also shows the difference in final weight that helps us to sex the chicks at ringing.



# Friday 3rd June Chicks age in days 1,= (9) 2, =(8) 3, =(6)

Looks like Bob 1 has swallowed a golf ball with the size of her crop. Clearly extremely well fed.





Supper for the Bobs from Telyn. Choice of Mullet, Trout, and a Flounder all there waiting.

This one is a bit science-y, sorry.

**Delayed Incubation in Ospreys** 

It would be advantageous for most birds to lay all the eggs in a clutch together, one straight after another, so that down the line the chicks hatch at around the same time. Of course, they can't do this as it takes time for the female to produce an egg.

For ospreys this time period is around three days; there's no cheating the laws of biology. They can, however, cheat the laws of hatching.

So a three-egg clutch will take around six days to lay. You would therefore expect the chicks to hatch six days apart - but that almost never happens.

Each subsequent egg is slightly smaller than the one before it, so by definition thos