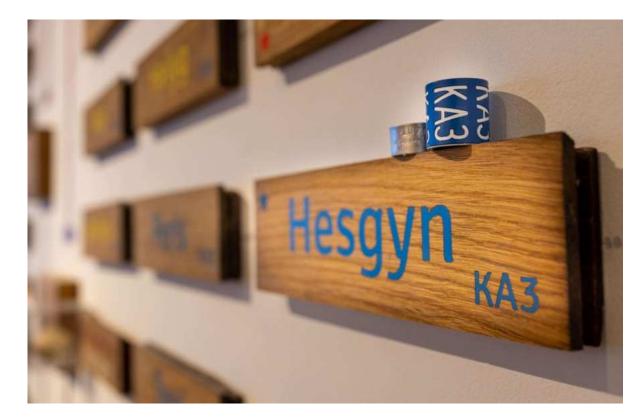

#### Thursday 18th August Chicks' age in days: Pedran (7B0) = 85, Padarn (7B1) = 84, Paith (7B2) = 82

Hesgyn has come back home. Well, at least his soul and leg rings have. We will put his leg ring - KA3 - next to his oak name block on our Dyfi Family Tree in the Osprey Room. We would like to extend our gratitude to the kind folks at The Animal and Plant Health Agency in Carmarthen for sending us Hesgyn's leg rings. In due course they will undertake a Post Mortem on his body. And soon as we know the results, we'll let you know.

Hesgyn's story <u>here</u> if you missed it.

Happy Families - just before 6am this morning

Quick update: All the family are still with us, apart from Pedran. This was taken exactly a week ago, minutes before we last saw her. Will she do a Peris and come back to the nest (as a very different bird) or did she really start her migration at 77 days old last Thursday - would be record for this nest.