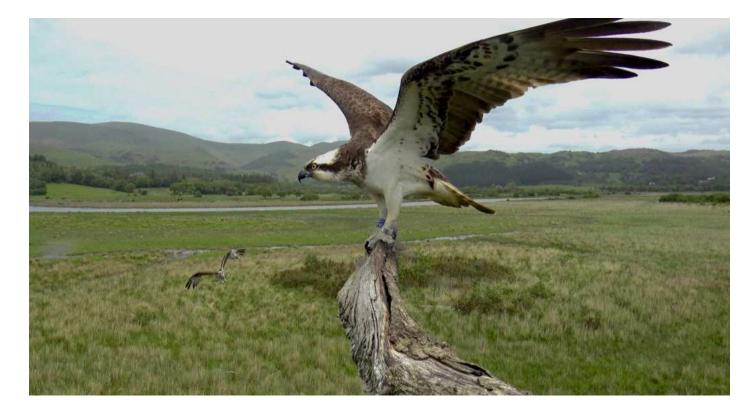

A huge fish from Idris but Padarn is still shouting.

Padarn and Idris are still with us this morning. The other three have almost certainly migrated. Is this the defining image of 2022? Padarn defending her nest.