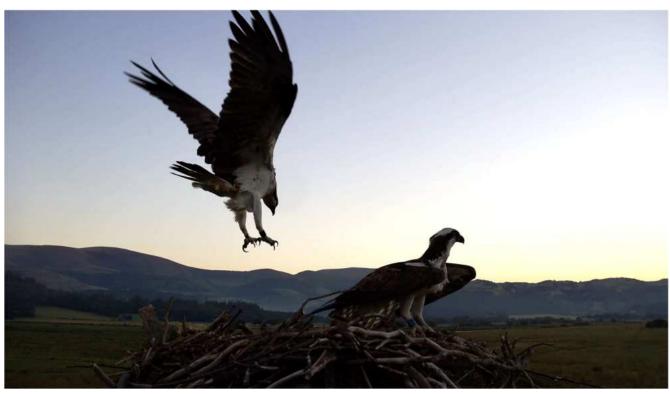

## 🛱 🛱 Live Streaming is off now until next season. 🛱 🛱

Our beautiful osprey family have departed.

We last saw Padarn on Monday evening and Idris a whole 24 hours later. He looked for her all day on Tuesday and, safe in his mind the last of his 2022 offspring had gone, he also started his long journey south.

Wonder where he is now?