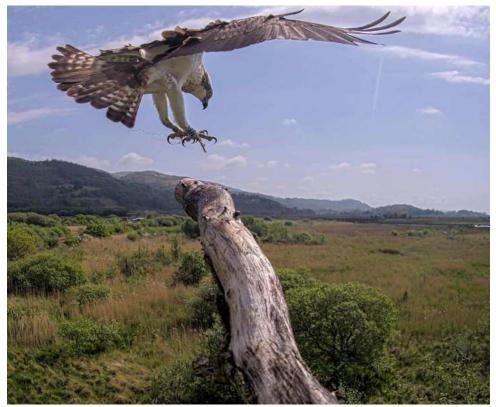

# 2023 Calendar Shot

Padarn continues to defend her nest and chase other Ospreys. Idris is still feeding her.