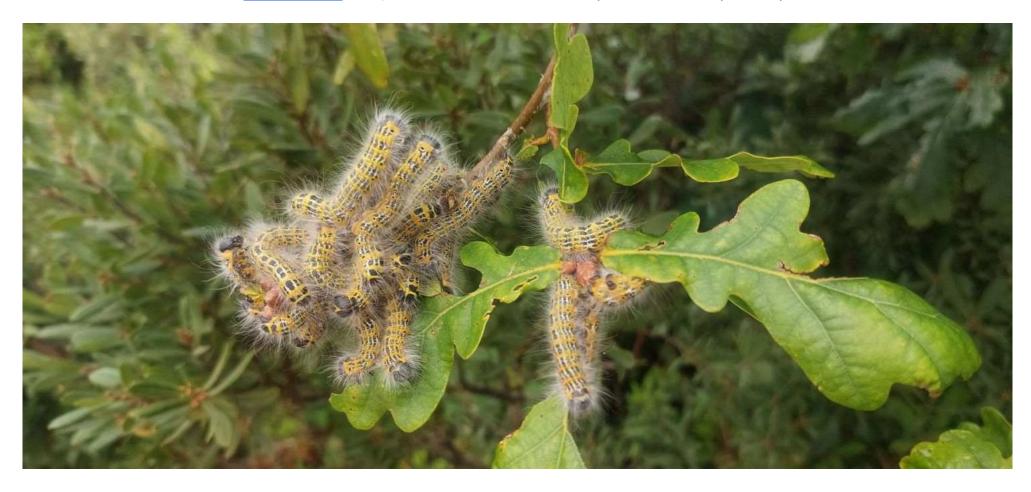

# Something as a change from Ospreys

Buff Tip Moth caterpillars seen on an Oak tree at Dyfi Wildlife Centre yesterday.