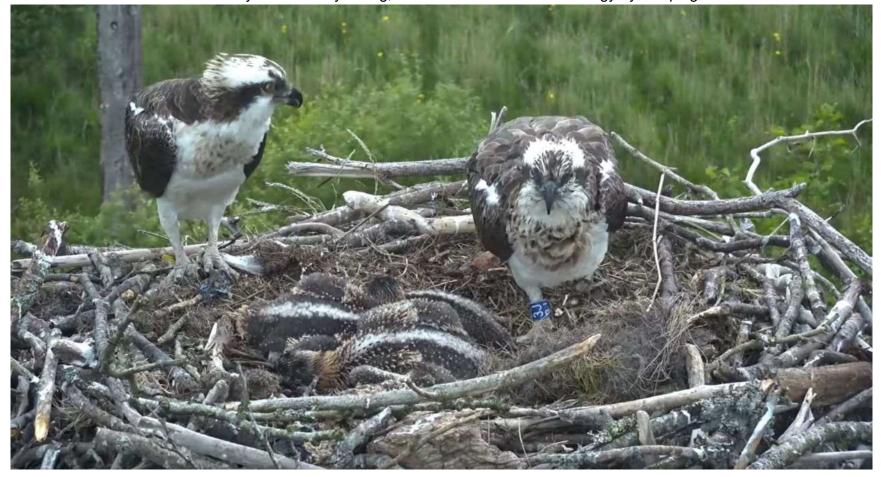

em. They don't increase in size much more during this time, they are almost the size of adults at five weeks old. What we'll see is continued feather growth - particularly of the flight feathers on the wings (primaries, secondaries etc). They'll obviously need these feathers at near maximum-length for optimal flight performance.

Thank you for all your name suggestions yesterday - we now have over 200 potential names to choose from. Who knew Wales had so many rivers!



The chicks are growing well now and are receiving plenty of food. Soon, they will be into their rapid growth phase when they will put on weight and grow very quickly. This means that they will be nearly adult size at 5 weeks old to allow ringing. When they are not busy eating, the chicks conserve their energy by sleeping.



# **CHICK NAME SUGGESTION POST**

We will be ringing the chicks at the end of June before asking our carpenter, Aled, to carve their names and ring numbers onto oak blocks for the family tree in the Dyfi Wildlife Centre.

We would love to hear your suggestions for our bird names this year.

Before you put your suggestions down, please read the following – thank you :-)

- 1. Names of Welsh rivers, lakes and water bodies only.
- 2. <u>Only put your suggestions either in this post, or on the Live Chat when the moderator is watching to record them.</u>
- 3. Obviously, don't use previous names.
- 4. Please, not "Dyfi"; not going to happen!

Thanks to everyone for the name suggestions. We now have over 200 names to choose from !

#### Dyfi Osprey Project Family Tree 2011 - Present



## Frida