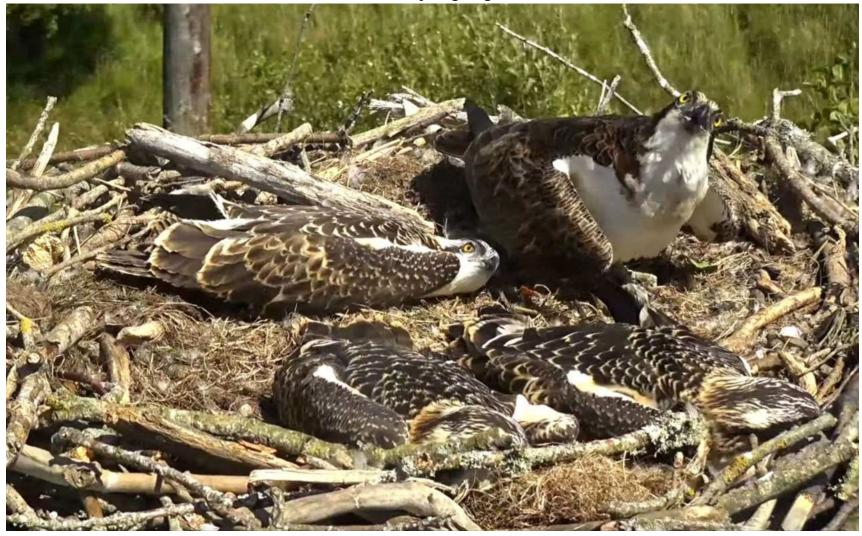

#### Tuesday 6th September Chicks' age in days: Pedran (7B0) = 104, Padarn (7B1) = 103, Paith (7B2) = 101

Not a happy girl this morning!

Padarn seems to be the great defender of her nest now, protecting and shielding it from any other osprey in the vicinity.

Padarn is still with us (at 6am) Idris still bringing plenty of fish to her yesterday. She is increasing the record for the longest staying Dyfi youngster.

A huge fish from Idris but Padarn is still shouting.

Padarn and Idris are still with us this morning. The other three have almost certainly migrated. Is this the defining image of 2022? Padarn defending her nest.