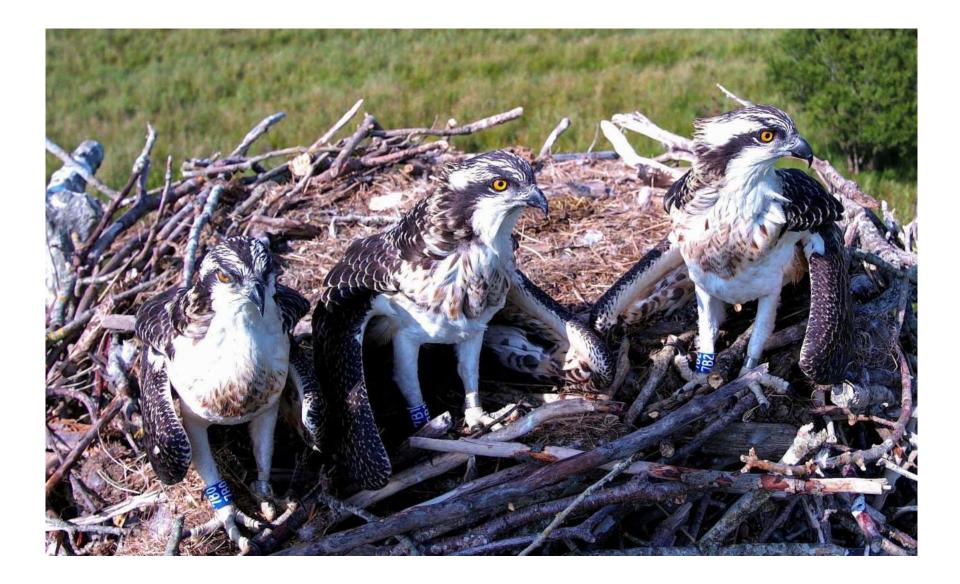

To add to this story, on Tuesday evening Blue 6C3 landed on the Clywedog nest. This is a 2022 fledgling, almost certainly on migration heading south from a Lake District nest.

Older picture of the three sisters. Pedran in the middle.