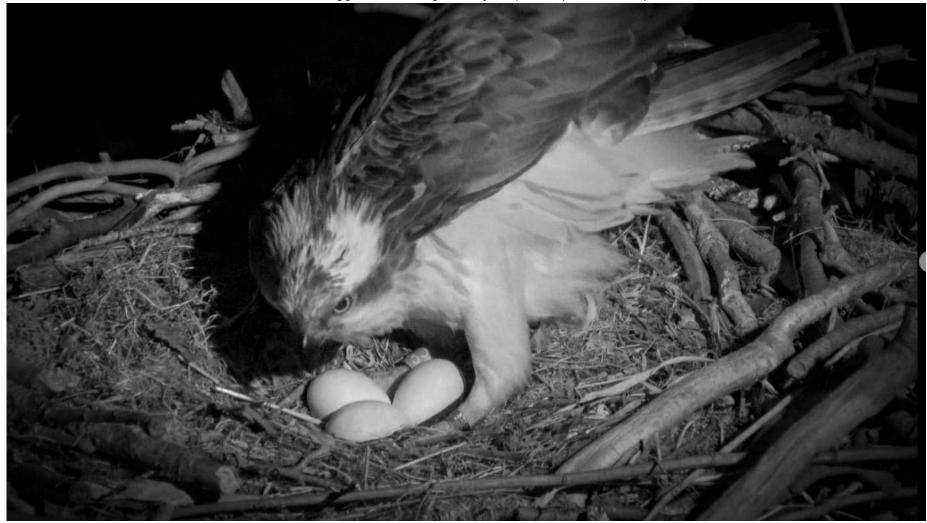

## Dyfi Wildlife Centre – Observation Log 2022

This is the observation log for 2022.

We have posted here news of what happened at the D.W.C. (Which of course includes D.O.P).