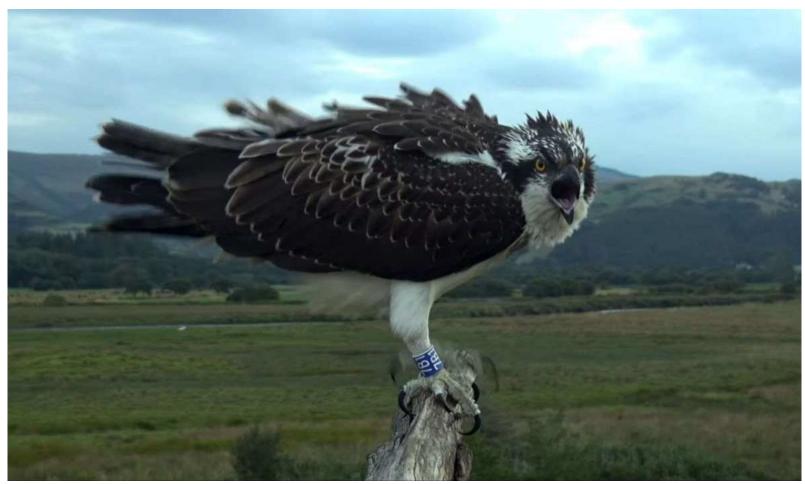

#### Tuesday 6th September Chicks' age in days: Pedran (7B0) = 104, Padarn (7B1) = 103, Paith (7B2) = 101

Not a happy girl this morning!

Padarn seems to be the great defender of her nest now, protecting and shielding it from any other osprey in the vicinity.