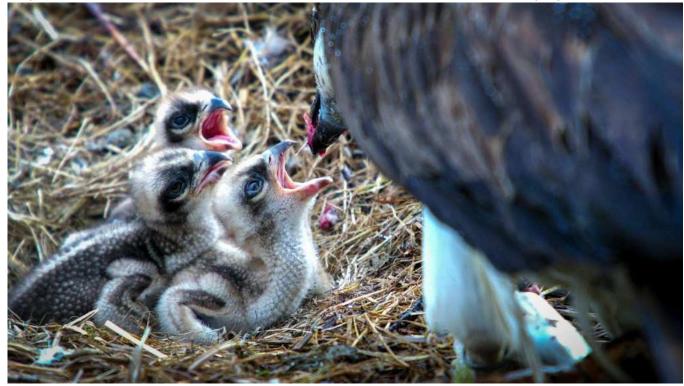

Sunday afternoon fish for Padarn, from Idris.

# Tonight we close DOP for 2022 having been open for 180 days straight.

The Dyfi Wildlife Centre will reopen on Wednesday and be open every week until Christmas: Wednesdays to Sundays.

Padarn is still with us. We will keep the Live Streaming going, including the Chat, until we are positive both Idris and Padarn have left.