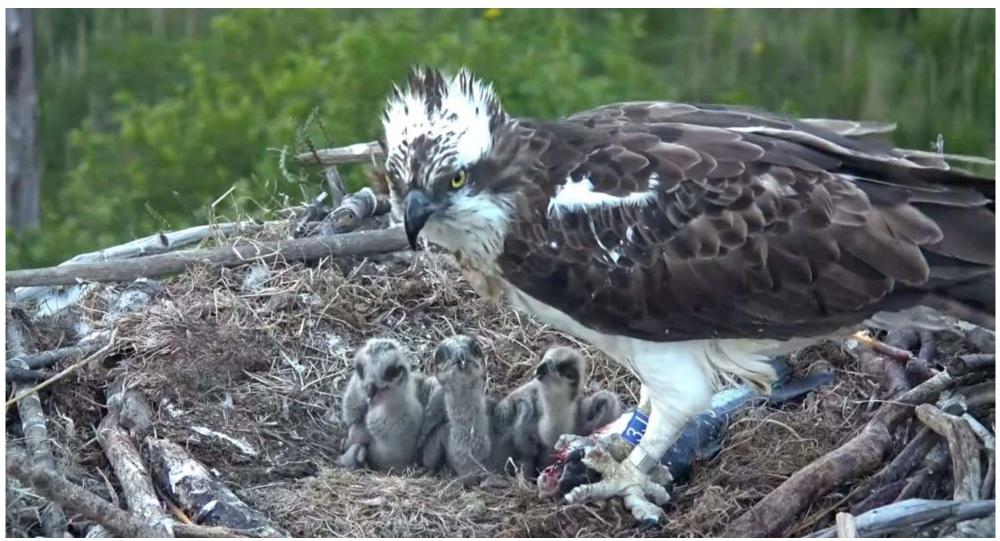

#### Idris, Telyn, Padarn and Paith seen yesterday.

The two girls are getting very self-confident now and are very defensive of the nest.

They are alarm calling at intruders like KC8 who visited yesterday. They are also calling at Mam and Dad, even when they bring fish! Again yesterday, we saw the youngsters chasing each other around the sky and "dive bombing" on the nest. This is good development behaviour that should help them when they get to Africa on migration.

# Thurs 25th August Chicks' age in days: Pedran (7B0) = 92, Padarn (7B1) = 91, Paith (7B2) = 89

Idris, Padarn and Paith seen yesterday.

Padarn dive bombs Paith.