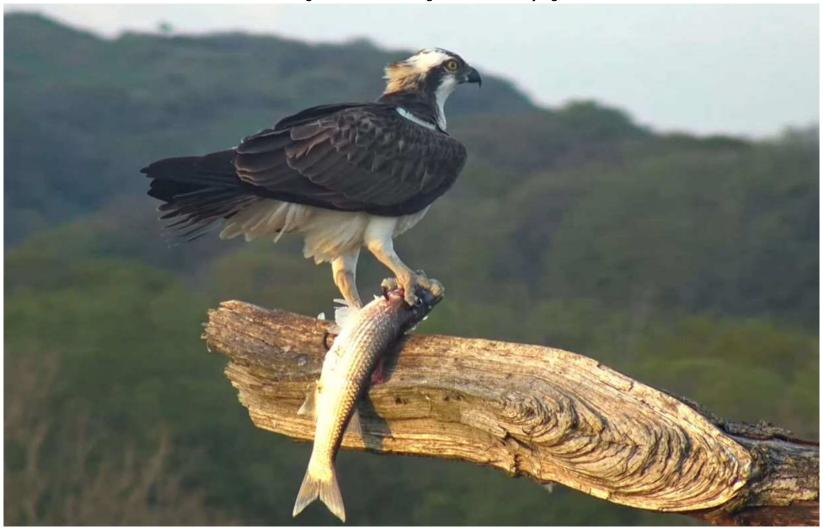

Padarn dealing with a large piece of Flounder skin.

Sunday afternoon fish for Padarn, from Idris.