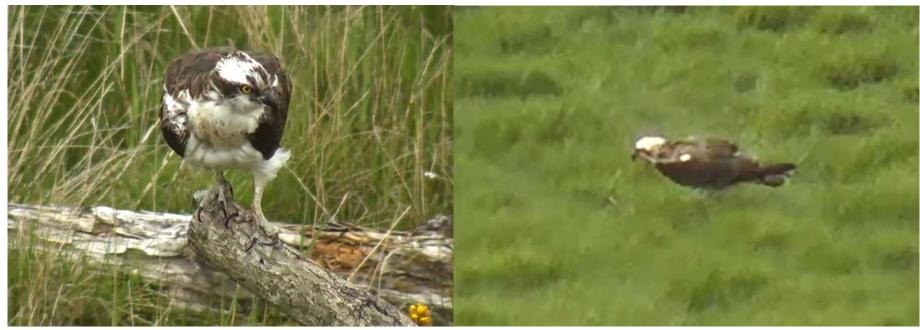

#### **BREAKING NEWS:** Pedran has been sighted in the UK

He was spotted on 26th August - that's 15 days after we last saw him on the Dyfi - on Featherstone Bridge in Northumberland. This is around 175 miles north-east of the Dyfi.

Where he is now, we don't know of course, this sighting was from 12 days ago.

Let's hope he's doing well. His middle sister, Padarn, is still with us, four weeks after he left.

"Thank you so much to Steve Warren who reported Pedran via the Roy Dennis Wildlife Foundation ringing scheme website, and for allowing us to share the photo he took of our boy.