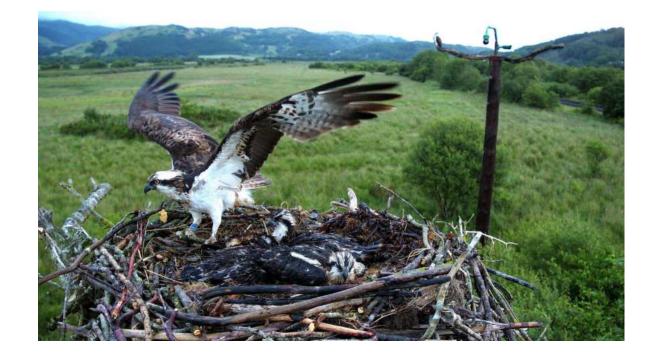

A huge fish from Idris but Padarn is still shouting.

Padarn and Idris are still with us this morning. The other three have almost certainly migrated. Is this the defining image of 2022? Padarn defending her nest.