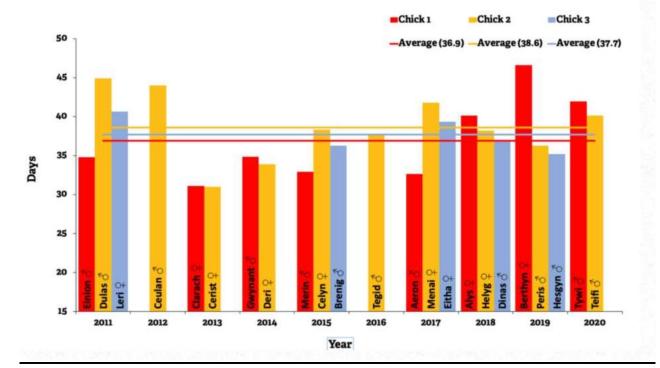

<u>Another way of speculating on possible migration date for the youngsters.</u> We have the number of days after fledging that youngsters left on migration.

Number of days between fledging and migration - Dyfi chicks

Given an average for Chick 1 (36.9) Chick 2 (38.6) Chick 3 (37.7) Pedran could leave on 22nd August Padarn could leave on 28th August Paith could leave on 29th August. (What they actually do could be different to this!) Yesterday evening Telyn brought in a large stick, she held it for quite a while, then dropped it as she flew off. Quite a lot of intruder signs yesterday evening with Telyn and our youngsters mantling.