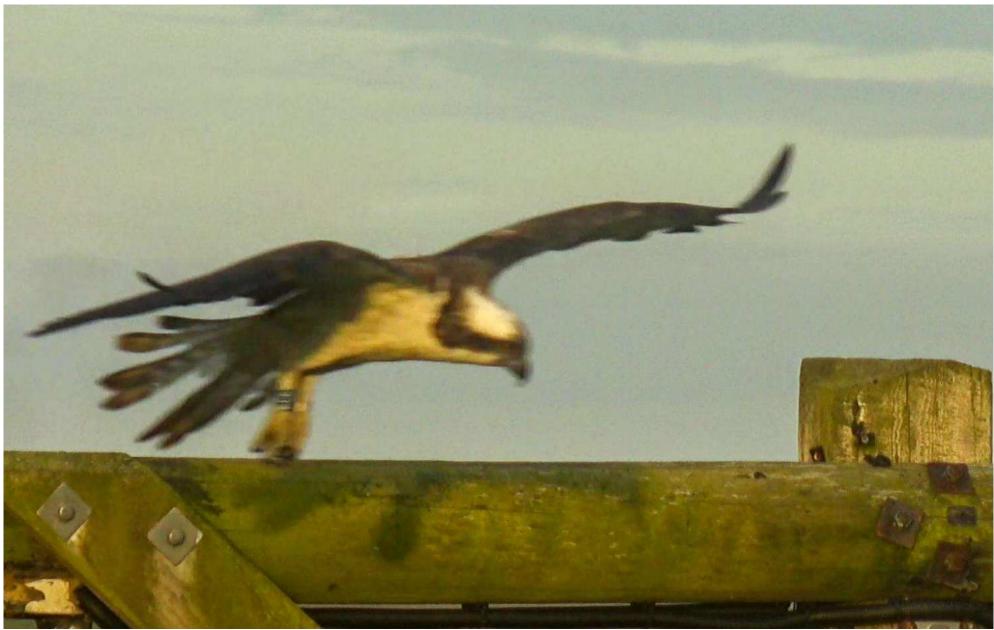

## 🛱 🛱 Live Streaming is off now until next season. 🛱 🛱

Our beautiful osprey family have departed.

We last saw Padarn on Monday evening and Idris a whole 24 hours later. He looked for her all day on Tuesday and, safe in his mind the last of his 2022 offspring had gone, he also started his long journey south.