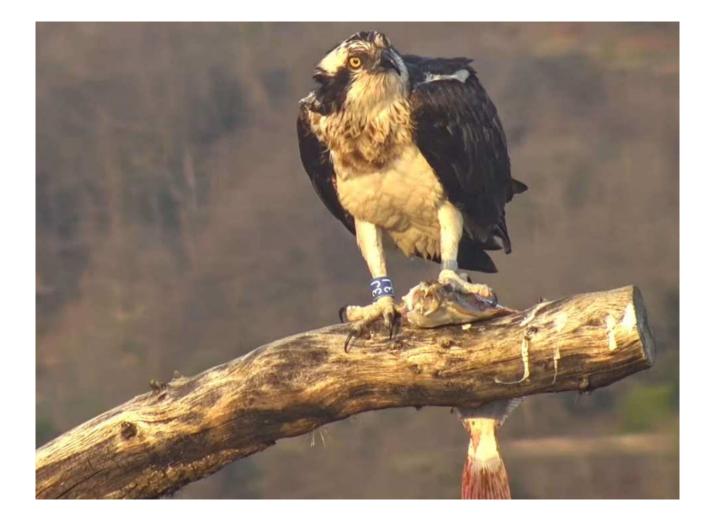

#### Tuesday 13th September Chicks' age in days: Pedran (7B0) = 111, Padarn (7B1) = 110, Paith (7B2) = 108

ldris 19:40

Idris on Monty's perch with a Flounder just before 09.00. No sign of Padarn.

Padarn was seen yesterday evening, will she stay to make it to 110 days old?

Padarn dealing with a large piece of Flounder skin.