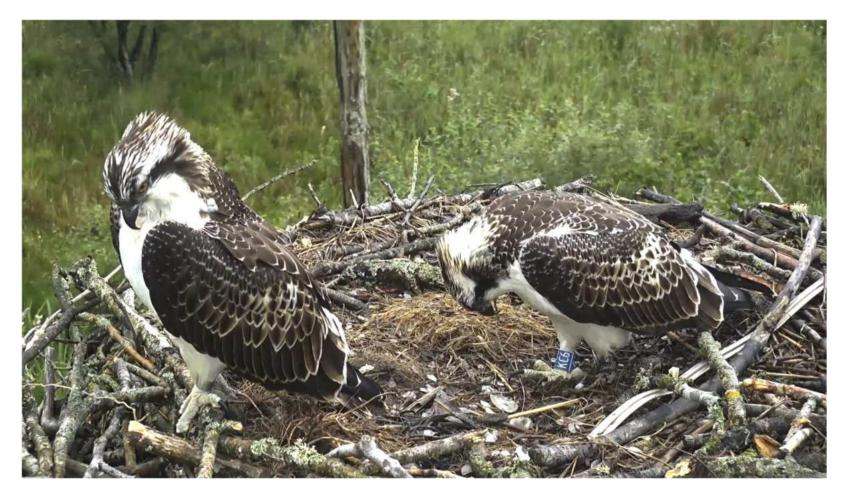

#### Idris, Telyn, Padarn and Paith seen yesterday.

The two girls are getting very self-confident now and are very defensive of the nest.

They are alarm calling at intruders like KC8 who visited yesterday. They are also calling at Mam and Dad, even when they bring fish! Again yesterday, we saw the youngsters chasing each other around the sky and "dive bombing" on the nest. This is good development behaviour that should help them when they get to Africa on migration.

KC8, a 2020 male born at the Snowdonia nest. His father is Tegid (Z1), Monty and Glesni's son.