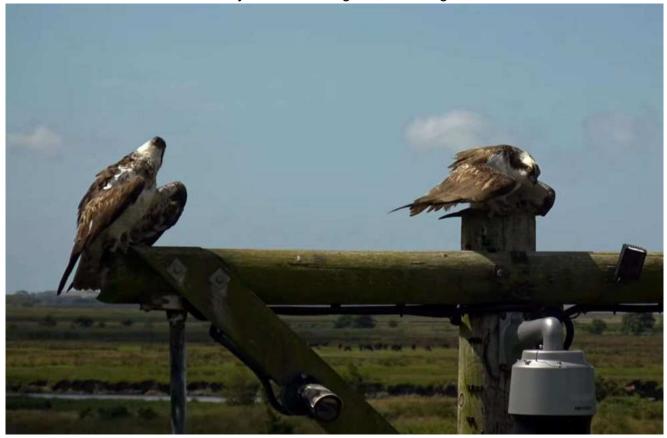

# Wed 10th August <u>Chicks' age in days: Pedran (7B0) = 77, Padarn (7B1) = 76, Paith (7B2) = 74</u>

Tuesday evening, watching them feeding, there appears to be quite a difference in body size and shape. Paith on the left, Pedran on the right.