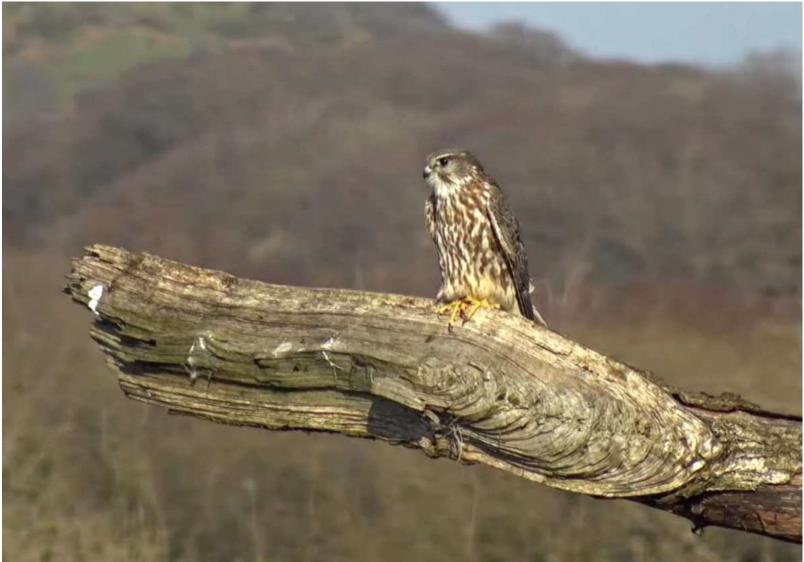

# **26 / 03 / 22** No Ospreys (yet.) But a very nice early morning Merlyn



### 2022 Cameras

We have some new cameras this year. They are 4K, high definition cameras.

To start the season off we are using one of the older cameras. The reason for this is because we know it is stable, and it works with YouTube streaming. The new cameras will be introduced on live stream when we know things are working correctly.

Feed from the new cameras is shown on our multiple screens in the visitor centre.



## Looking forward,

Ospreys born in 2020 could return later this year. Around May or June is often when we see youngsters for the first time from their migration. Will we see **Tyw**i or **Teifi** this year?



## 21 / 03 / 22 Another very nice visitor to the reserve. Merlin (Falco columbarius)



# 20 /03 / 22 Sunday morning visitor to the nest.

Red Kite



If you visit the Dyfi Wildlife centre, from the observatory, the volunteers should be able to point out the Beavers lodge on the reserve.

This is visible at the moment, before everything grows up again. The lodge is about seven feet high, built from sticks and mud.



### A new addition to the Dyfi wildlife centre this year.

We have a large Willow sculpture of a beaver which was made on Anglesey.

Unfortunately, not from the willow that grows in abundance on the reserve as apparently the species that we have is not suitable for weaving.



#### March.

Because of delays partly caused by Covid the opening of the Dyfi Wildlife Centre this year was delayed until Monday March 14th. Work continues on many projects.

> Electric c