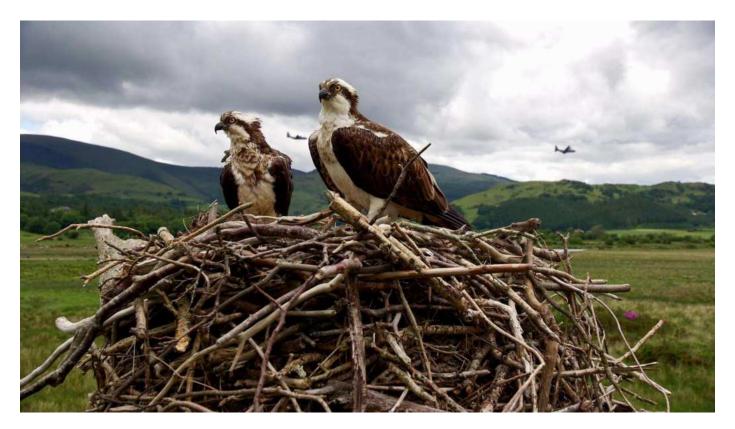

#### Friday 9th September

Chicks' age in days: Pedran (7B0) = 107, Padarn (7B1) = 106, Paith (7B2) = 104

Something different this evening. An excursion train returning to Cardiff. Two diesel locos crossing a railway bridge that the Mary Evans passed through.