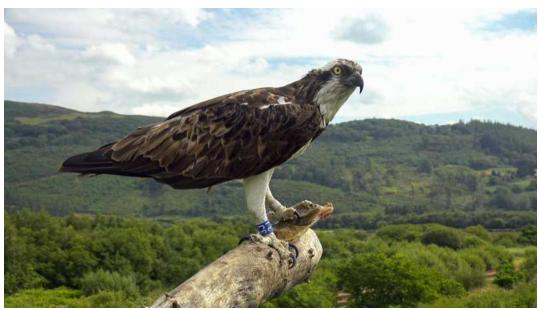

Sunday afternoon fish for Padarn, from Idris.

Padarn dealing with a large piece of Flounder skin.