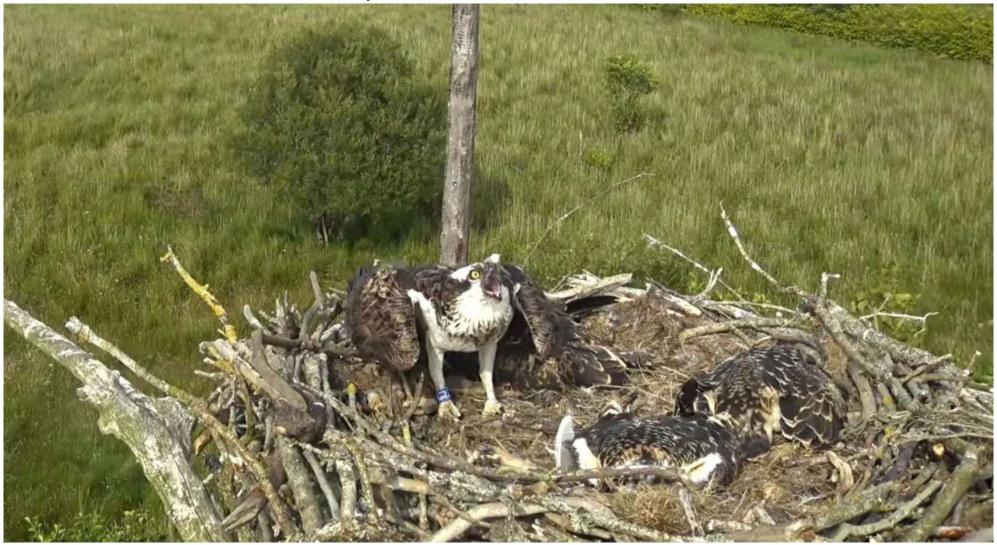

#### Tuesday 6th September Chicks' age in days: Pedran (7B0) = 104, Padarn (7B1) = 103, Paith (7B2) = 101

Not a happy girl this morning!

Padarn seems to be the great defender of her nest now, protecting and shielding it from any other osprey in the vicinity.

Padarn is still with us (at 6am) Idris still bringing plenty of fish to her yesterday. She is increasing the record for the longest staying Dyfi youngster.