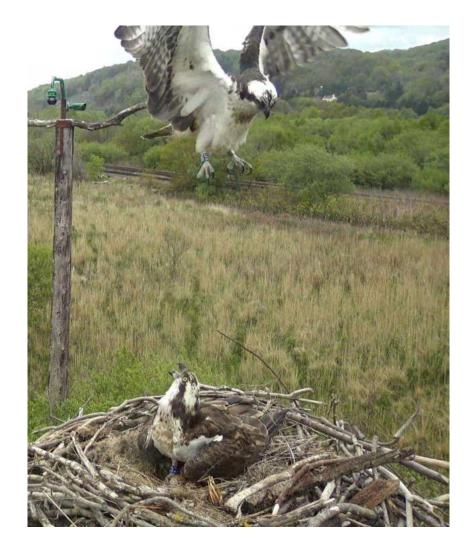

Padarn is still with us this morning and Idris. 105.6 days old on a misty morning. Winds changing today, will that get her moving?

#### Thursday 8th September Chicks' age in days: Pedran (7B0) = 106, Padarn (7B1) = 105, Paith (7B2) = 103

Padarn is still with us and Idris is still providing food.

Padarn, full moon, and the night train to Aber.