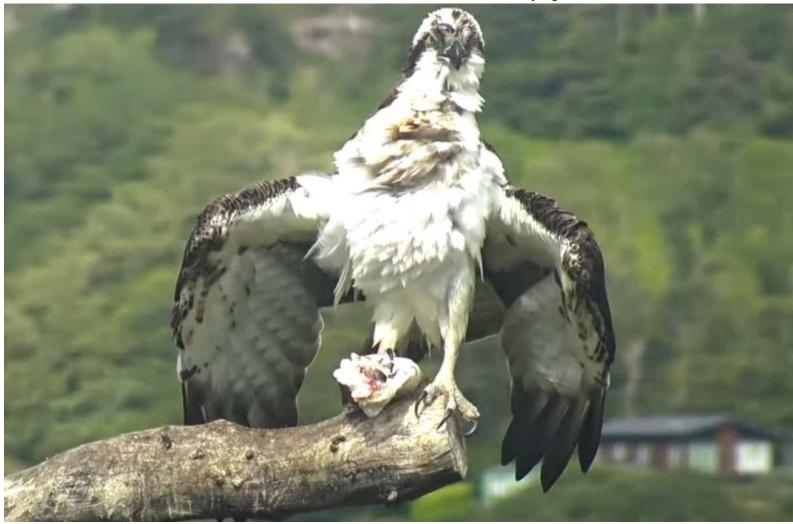

| F   |

The chicks are growing rapidly now and their weight will also give us an indication of how well they are progressing.

Because we weigh them all on the same day, the chicks are different ages. It is interesting to calculate their weight in grams as if they were all 35 days old. This gives a picture of their development. Some anomalies stand out. The first three chicks were born to first time parents and were significantly lighter. Ceulan suffered in the storm that killed his siblings and was also lighter.



So Berthyn was our largest chick, as expected. We have not exceeded the 2Kg mark yet. Will they do it this year?

### Bobi Mawr



# Monday June 13th Chicks age in days 1,= (19) 2, = (18) 3, = (16)

New one from Idris, he has been for a bath still carrying his fish.





As the chicks are developing they are beginning to take an interest in what is outside of the nest

Telyn must have read yesterday's post about the chicks being increasingly able to control their own body temperature.

She is now spending less time brooding them, even 'cwtching' up to Idris on the nest-perch overnight.





#### Sunday June 12th Chicks age in days 1,= (18) 2, = (17) 3, = (15)

#### Bore da

#### Another bit of Science Sunday for you...

The chicks are now 18, 17 and 15 days old. They are growing out of the most vulnerable stage of their lives - the first two weeks. Predation pressures are decreasing by the day and the chicks will now have some control of body thermoregulation, meaning that sudden weather events are less likely to harm them.

They have just entered the