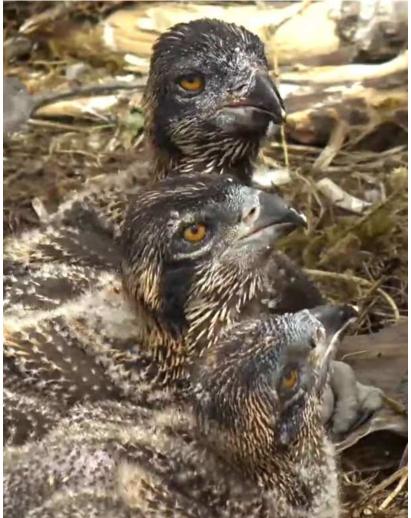

To add to this story, on Tuesday evening Blue 6C3 landed on the Clywedog nest. This is a 2022 fledgling, almost certainly on migration heading south from a Lake District nest.

Older picture of the three sisters. Pedran in the middle.