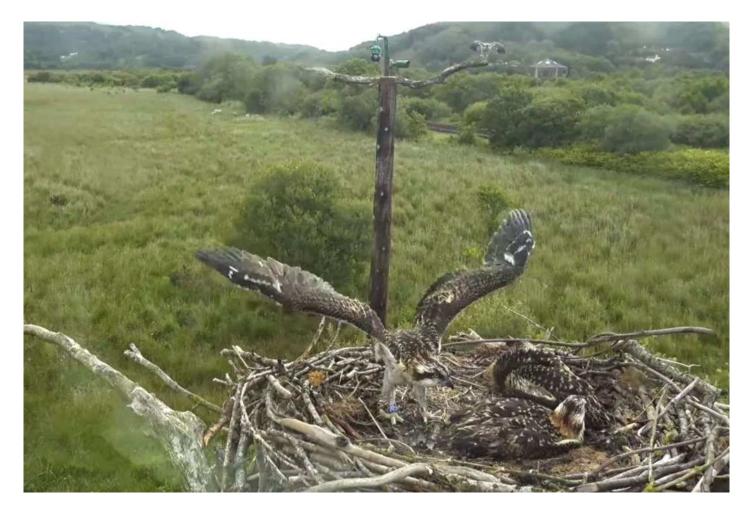

#### Tuesday 6th September Chicks' age in days: Pedran (7B0) = 104, Padarn (7B1) = 103, Paith (7B2) = 101

Not a happy girl this morning!

Padarn seems to be the great defender of her nest now, protecting and shielding it from any other osprey in the vicinity.