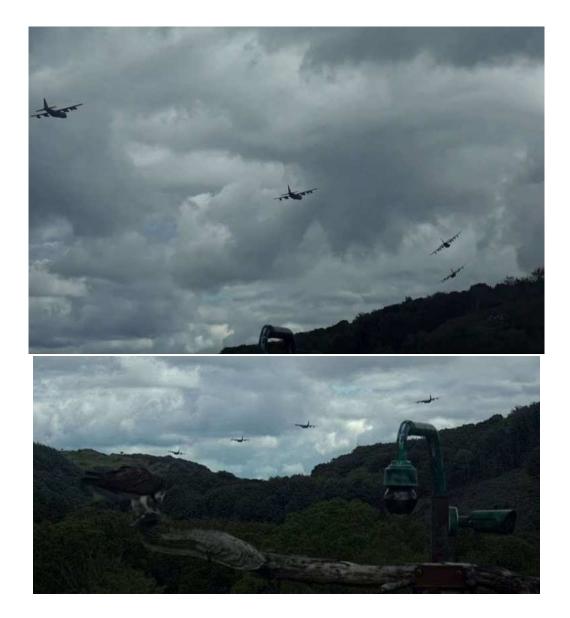

#### Friday 9th September

Chicks' age in days: Pedran (7B0) = 107, Padarn (7B1) = 106, Paith (7B2) = 104

Something different this evening. An excursion train returning to Cardiff. Two diesel locos crossing a railway bridge that the Mary Evans passed through.