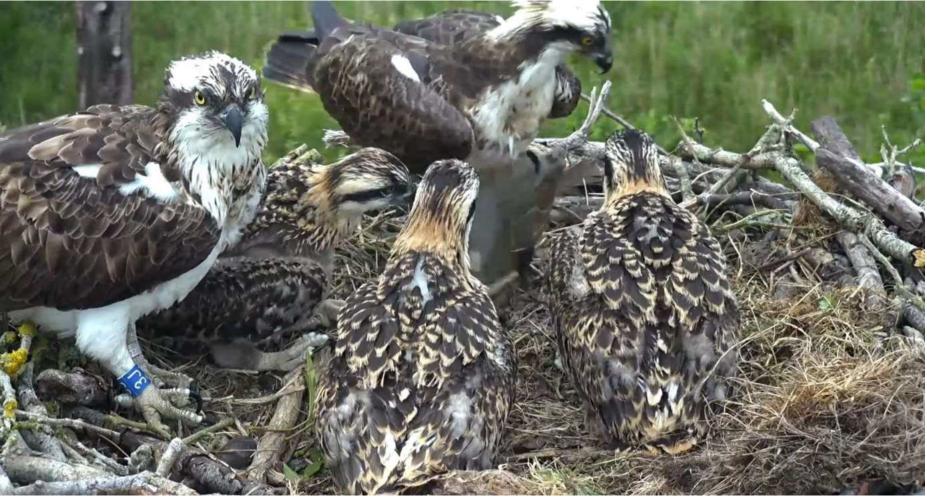

#### Idris, Telyn, Padarn and Paith seen yesterday.

The two girls are getting very self-confident now and are very defensive of the nest.

They are alarm calling at intruders like KC8 who visited yesterday. They are also calling at Mam and Dad, even when they bring fish! Again yesterday, we saw the youngsters chasing each other around the sky and "dive bombing" on the nest. This is good development behaviour that should help them when they get to Africa on migration.

KC8, a 2020 male born at the Snowdonia nest. His father is Tegid (Z1), Monty and Glesni's son.