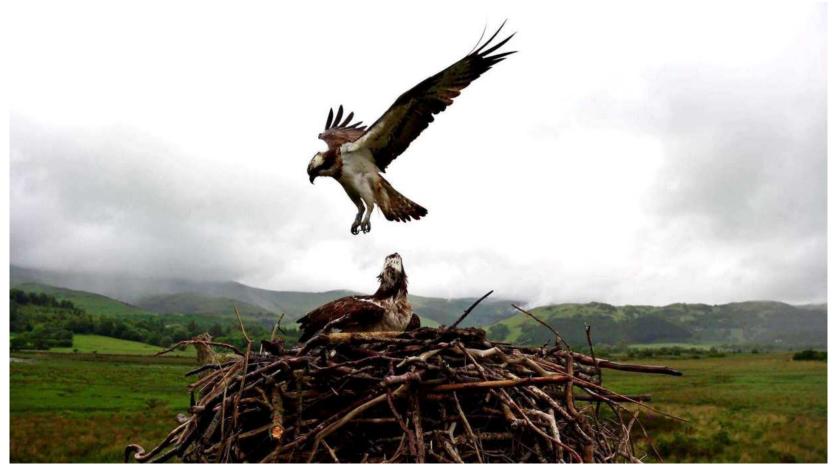

A huge fish from Idris but Padarn is still shouting.

Padarn and Idris are still with us this morning. The other three have almost certainly migrated. Is this the defining image of 2022? Padarn defending her nest.

# 2023 Calendar Shot

Padarn continues to defend her nest and chase other Ospreys. Idris is still feeding her.