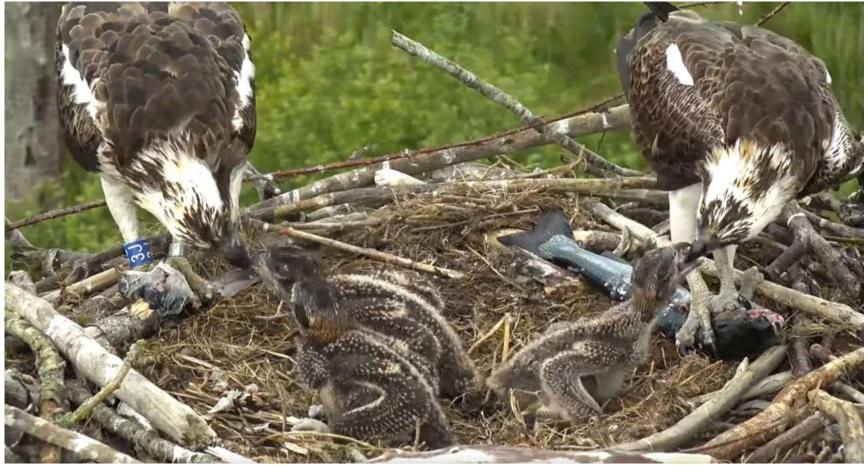

Sunday afternoon fish for Padarn, from Idris.

Idris is still providing plenty of fish.

Padarn is still with us (at 6am) Idris still bringing plenty of fish to her yesterday. She is increasing the record for the longest staying Dyfi youngster.