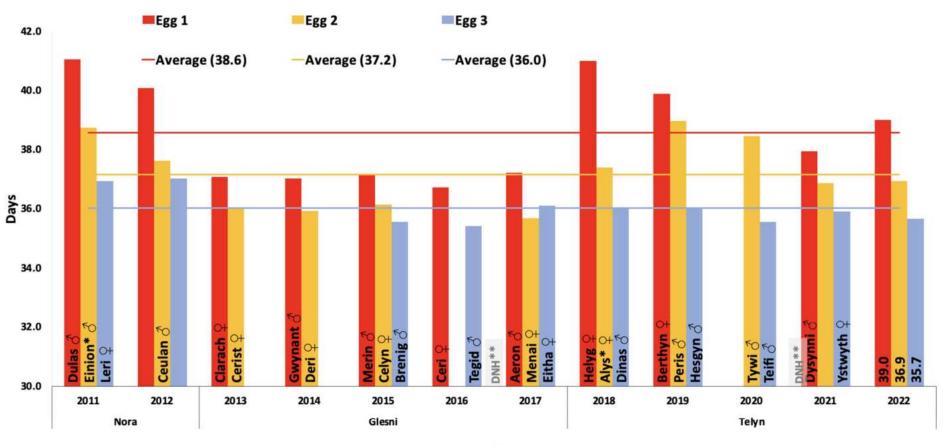

<u>Another way of speculating on possible migration date for the youngsters.</u> We have the number of days after fledging that youngsters left on migration.

Number of days between fledging and migration - Dyfi chicks

Given an average for Chick 1 (36.9) Chick 2 (38.6) Chick 3 (37.7) Pedran could leave on 22nd August Padarn could leave on 28th August Paith could leave on 29th August. (What they actually do could be different to this!) Yesterday evening Telyn brought in a large stick, she held it for quite a while, then dropped it as she flew off. Quite a lot of intruder signs yesterday evening with Telyn and our youngsters mantling.