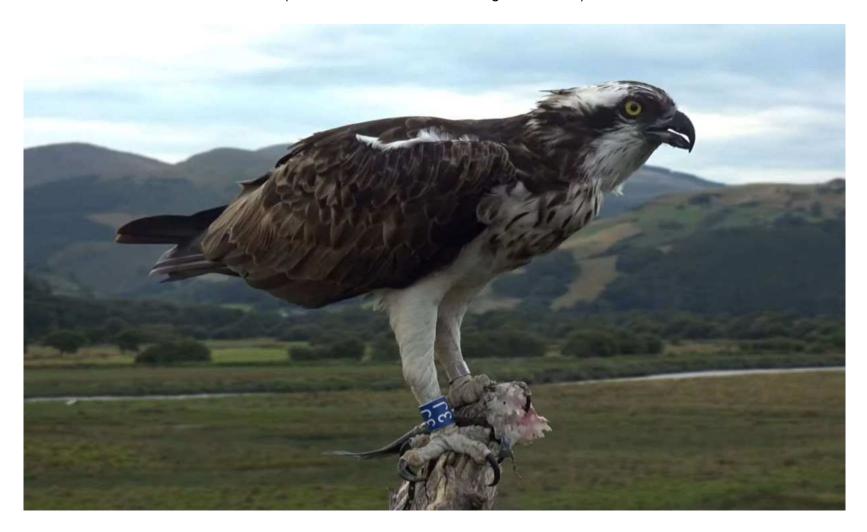

Padarn dealing with a large piece of Flounder skin.

Sunday afternoon fish for Padarn, from Idris.