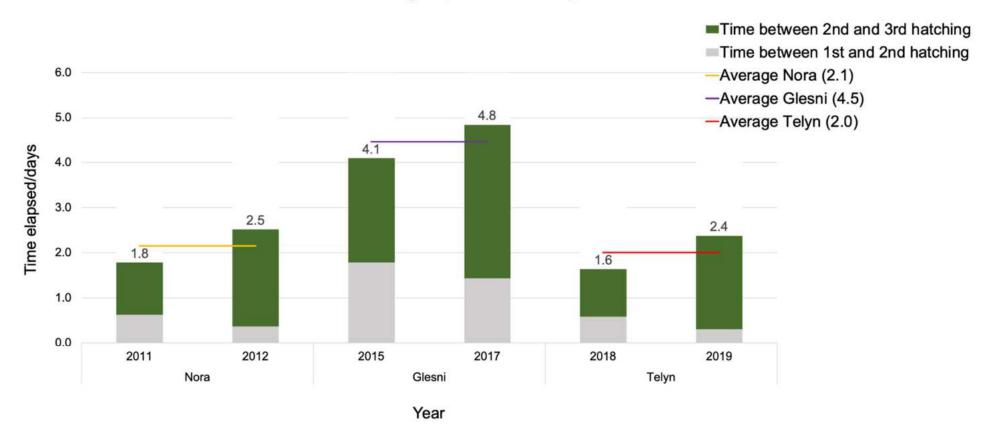

king for food.

25th MAY: 1st Chick hatched (time 16:28). Incubation/hatching time: 39.0 days
26th MAY: 2nd Chick hatched (time 16:39). Incubation/hatching time: 36.9 days
28th MAY: 3rd Chick hatched (time 09:10). Incubation/hatching time: 35.7 days



Chick 3 Chick 2 and Chick 1



06.58 Telyn gives us a brief look at the chicks, The third chick is nearly out.

Bobbi 1

Bobbi 3

Bobbi 2

We are waiting to see egg 3 hatch today, it was showing a crack last night, so well on the way. Idris has been practicing his role looking after the chicks.



This is as close as Idris got to brooding but he has not manage it yet.

He did try to feed them but they were already full

#### Friday 27th May

Average hatching spans of all Dyfi three-chick broods:

# Hatching spans of Dyfi three-chick broods



We can see differences in the first two chicks which is useful. The lighter one is Bobbi Mawr (chick 1) The darker one is chick 2.





After the drama of yesterday afternoon when the chick was covered by a Flounder, calm returns to the Dyfi family. Telyn and Idris discussing the first two chicks in the early morning.

## Thursday 26th May

## 😁 26th MAY: 2nd Chick hatched (time 16:39)



Early breakfast to start the day while Idris looks at his latest chick.



## Wednesday 25th May

First meal



## SHE'S OUT!!!!!!



<u>4K video</u>





16.00 Almost out!!



12.30 Well on it's way now.



Tuesday 24th May



16.24 First sight of a crack in the egg, very eggciting!

There is a good chance that the first egg could start to hatch today.





#### **General Information:**

Our new EV cha