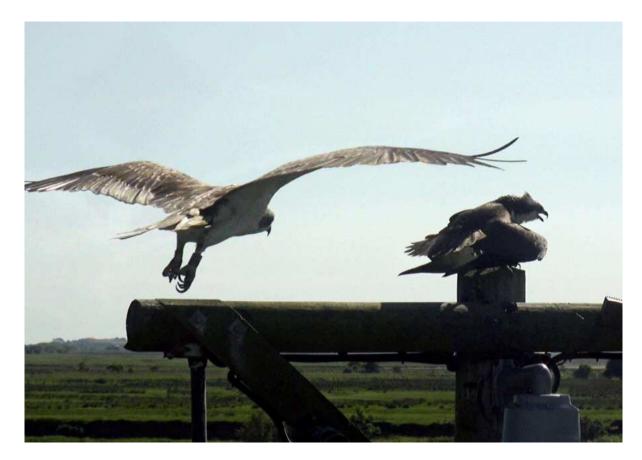

#### Dominance behaviour?

Idris brought in a fish, which was taken by Paith. Padarn arrived on the perch above, then landed on her sister. Deliberately? She was certainly looking where she was going! Padarn then took the fish.