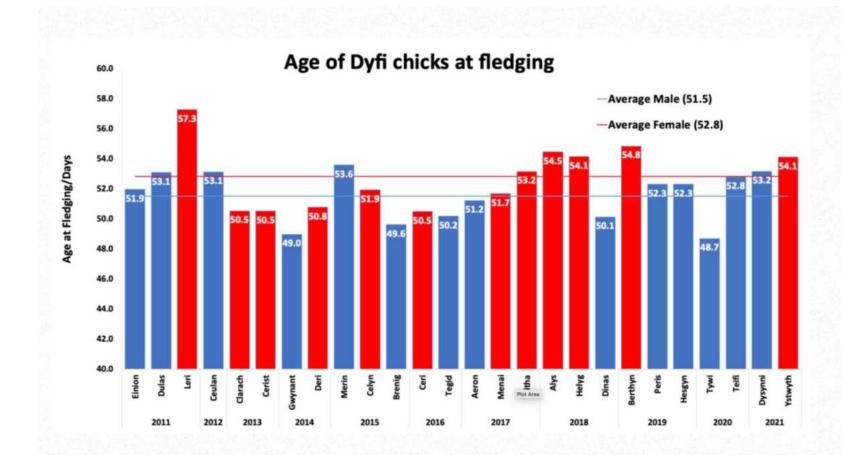

<u>Another way of speculating on possible migration date for the youngsters.</u> We have the number of days after fledging that youngsters left on migration.

Number of days between fledging and migration - Dyfi chicks

Given an average for Chick 1 (36.9) Chick 2 (38.6) Chick 3 (37.7) Pedran could leave on 22nd August Padarn could leave on 28th August Paith could leave on 29th August. (What they actually do could be different to this!) Yesterday evening Telyn brought in a large stick, she held it for quite a while, then dropped it as she flew off. Quite a lot of intruder signs yesterday evening with Telyn and our youngsters mantling.