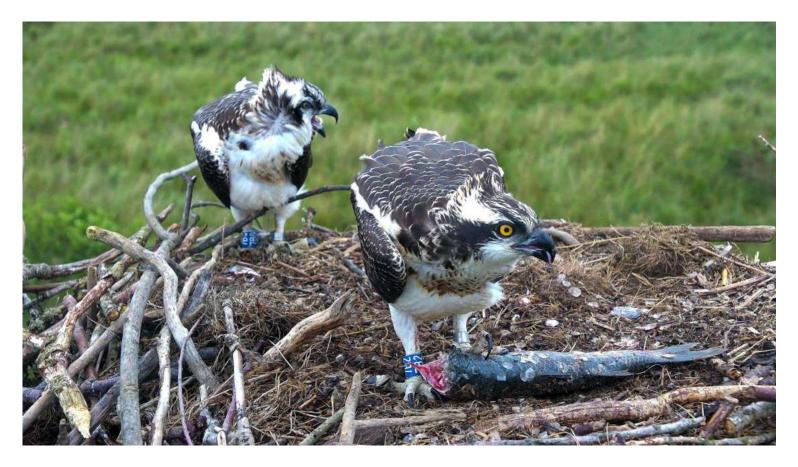

Sunday afternoon fish for Padarn, from Idris.

#### Thursday 8th September Chicks' age in days: Pedran (7B0) = 106, Padarn (7B1) = 105, Paith (7B2) = 103

Padarn is still with us and Idris is still providing food.

Padarn, full moon, and the night train to Aber.