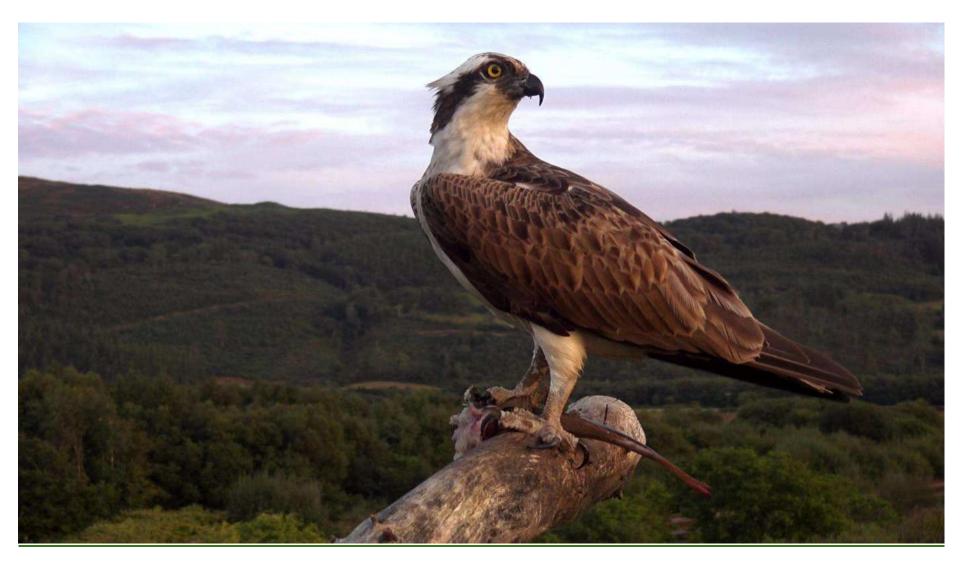

A huge fish from Idris but Padarn is still shouting.

Padarn and Idris are still with us this morning. The other three have almost certainly migrated. Is this the defining image of 2022? Padarn defending her nest.

Let's hope that in a few years time we see her doing this over a family of her own.