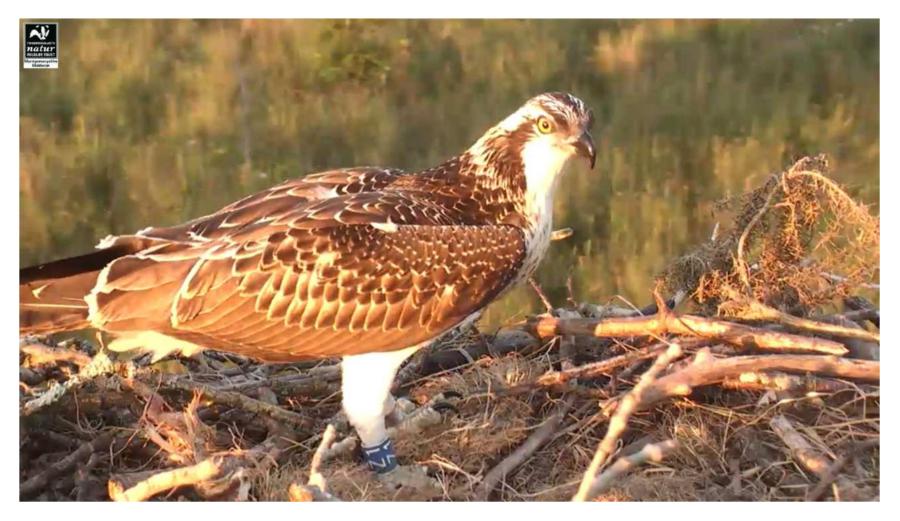

## 🛱 🛱 Live Streaming is off now until next season. 🛱 🛱

Our beautiful osprey family have departed.

We last saw Padarn on Monday evening and Idris a whole 24 hours later. He looked for her all day on Tuesday and, safe in his mind the last of his 2022 offspring had gone, he also started his long journey south.

Padarn is still with us this morning and Idris. 105.6 days old on a misty morning. Winds changing today, will that get her moving?

Padarn is still with us (at 6am) Idris still bringing plenty of fish to her yesterday. She is increasing the record for the longest staying Dyfi youngster.