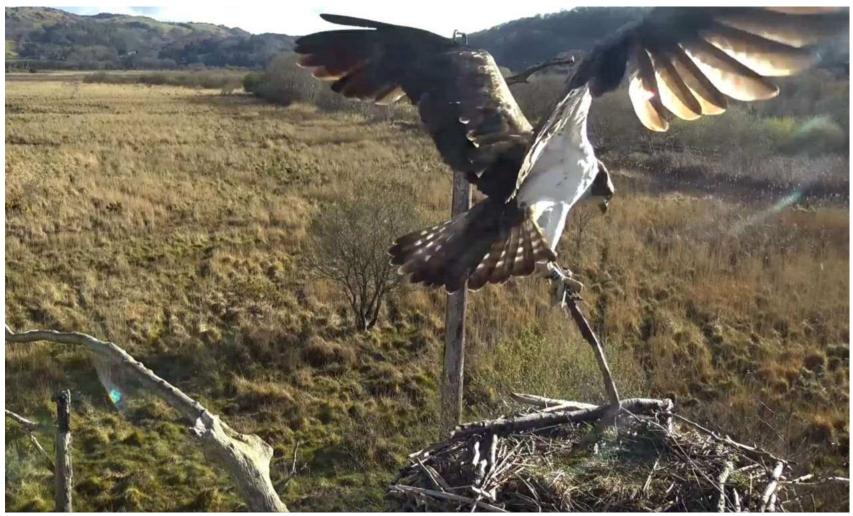

#### Tuesday 6th September Chicks' age in days: Pedran (7B0) = 104, Padarn (7B1) = 103, Paith (7B2) = 101

Not a happy girl this morning!

Padarn seems to be the great defender of her nest now, protecting and shielding it from any other osprey in the vicinity.

Padarn is still with us (at 6am) Idris still bringing plenty of fish to her yesterday. She is increasing the record for the longest staying Dyfi youngster.