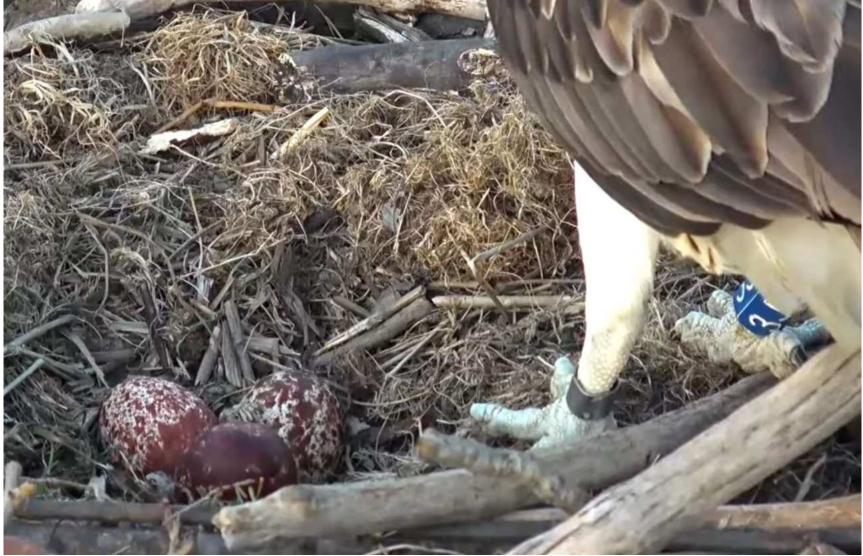

y. (Update Mon evening, no fourth egg.)

**Sunday 24/04/22** Here's a different view for you with one of the new cameras.



### Saturday 23/04/22

Telyn incubated her three eggs all night except for a quick toilet break just before 5am.

Osprey chicks take between five and six weeks to hatch, so eggspect the first sign of life from around 23rd May onwards.

We can see the ospreys at night thanks to an infrared lamp on the camera pole. This is light at the long end of the spectrum that is not visible by humans nor any other mammal. Birds can't 'see' infrared light either; no warm-blooded animal can.

Fear not, we don't have a nocturnal ink thief - those three eggs in the nest have pigmentation on them, it's just that the IR light can't see it



Friday 22/04/22 17.07 Third egg from Telyn



Birds have evolved a structure for protecting their eyes.

Like us, ospreys have upper and lower outer eyelids. But beneath the outer eyelids lies an extra eyelid called the nictitating membrane. Nictitating simply means "blinking".

This extra eyelid is hinged at the inner side of the eye and sweeps horizontally across the cornea. The nictitating membrane is largely transparent, and it helps keep the eye moist and clean while guarding it from wind, dust, and mullet bones as demonstrated here by Idris yesterday.



# **Thursday 21/04/22** A view from one of our new cameras.



#### Wed 20/04/22

Egg No 2 (left) has much more 'maculation' than the first egg as you can see in this photo.

Each egg is different and we try and use these differences to identify which egg is which in a clutch.