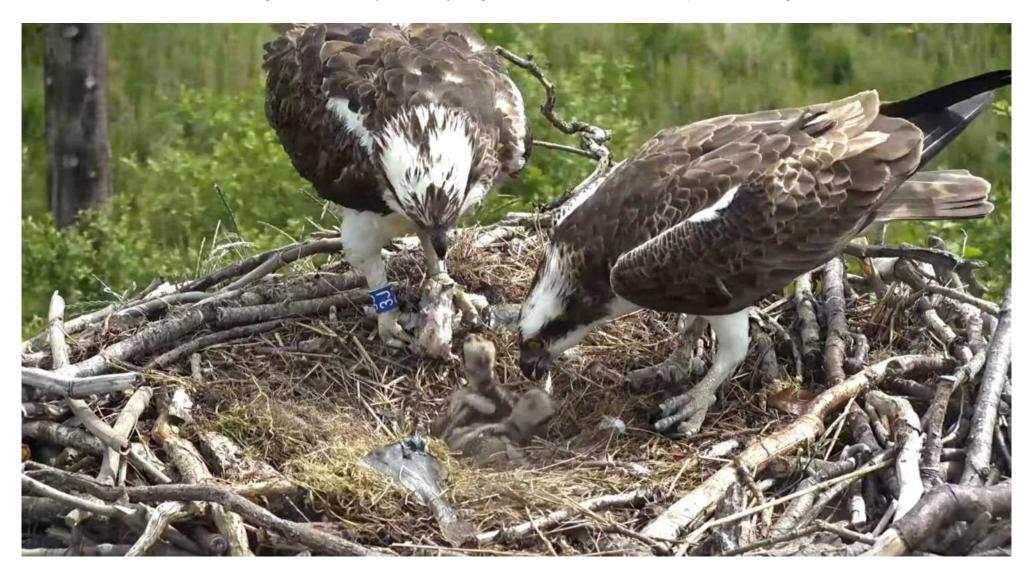

Idris is still providing plenty of fish.

Padarn is still with us (at 6am) Idris still bringing plenty of fish to her yesterday. She is increasing the record for the longest staying Dyfi youngster.