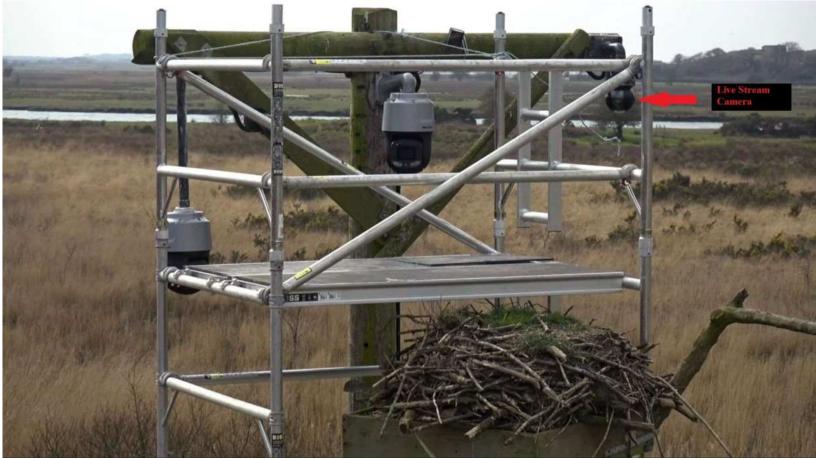

kend so that Telyn can rest her foot for a bit.



# Friday 01/04/22



Telyn is starting to bring sticks onto the nest.

# Wed 30/03/22

# Telyn from one of our new cameras (Cam 2)







# Telyn, Tuesday 29/03/22 on Monty's perch.





# Video of Telyn https://www.youtube.com/watch?v=SGdEpTswkZ4

# **26 / 03 / 22** No Ospreys (yet.) But a very nice early morning Merlyn



### 2022 Cameras

We have some new cameras this year. They are 4K, high definition cameras.

To start the season off we are using one of the older cameras. The reason for this is because we know it is stable, and it works with YouTube streaming. The new cameras will be introduced on live stream when we know things are working correctly.

Feed from the new cameras is shown on our multiple screens in the visitor centre.



## Looking forward,

Ospreys born in 2020 could return later this year. Around May or June is often when we see youngsters for the first time from their migration. Will we see **Tyw**i or **Teifi** this year?



## 21 / 03 / 22 Another very nice visitor to the reserve. Merlin (Falco columbarius)



# 20 /03 / 22 Sunday morning visitor to the nest.

Red Kite



If you visit the Dyfi Wildlife centre, from the observatory, the volunteers should be able to point out the Beavers lodge on the reserve.

This is visible at the moment, before everything grows up again. The lodge is about seven feet high, built from sticks and mud.



### A new addition to the Dyfi wildlife centre this year.

We have a large Willow sculpture of a beaver which was made on Anglesey.

Unfortunately, not from the will