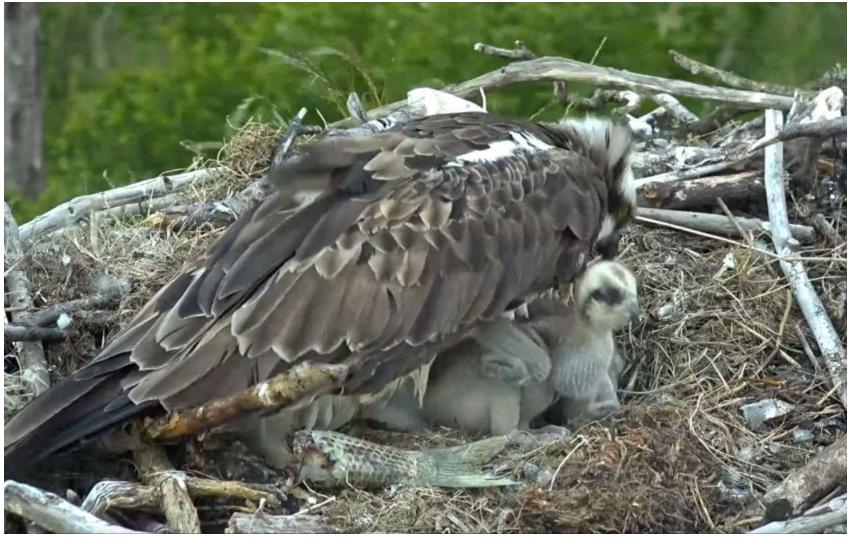

Sunday afternoon fish for Padarn, from Idris.

#### Sunday 4th September Chicks' age in days: Pedran (7B0) = 102, Padarn (7B1) = 101, Paith (7B2) = 99

Padarn and Idris still with us yesterday Sunday lunch Flounder spaghetti and flying ants!