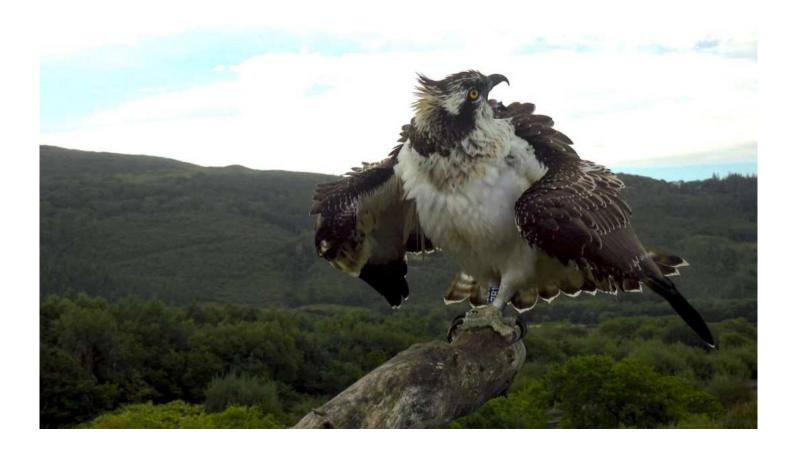

#### Tuesday 6th September Chicks' age in days: Pedran (7B0) = 104, Padarn (7B1) = 103, Paith (7B2) = 101

Not a happy girl this morning!

Padarn seems to be the great defender of her nest now, protecting and shielding it from any other osprey in the vicinity.

A huge fish from Idris but Padarn is still shouting.

Padarn and Idris are still with us this morning. The other three have almost certainly migrated. Is this the defining image of 2022? Padarn defending her nest.