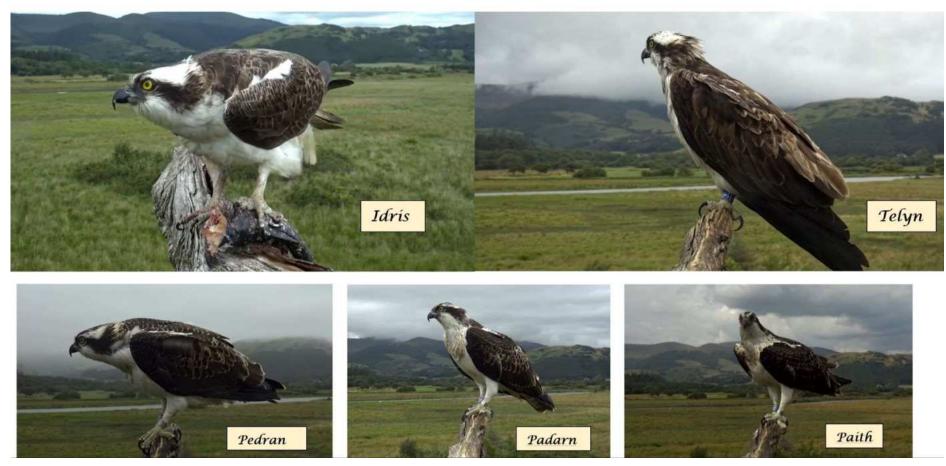

nowdonia nest. His father is Tegid (Z1), Monty and Glesni's son.

# Thurs 25th August Chicks' age in days: Pedran (7B0) = 92, Padarn (7B1) = 91, Paith (7B2) = 89

Idris, Padarn and Paith seen yesterday.

Padarn dive bombs Paith.



## Wed 24th August Chicks' age in days: Pedran (7B0) = 91, Padarn (7B1) = 90, Paith (7B2) = 88

## Idris, Padarn and Paith seen yesterday.

Dyfi migration stats give us an average of 91.1 days for female migration.

As a guide, that would mean 25th Aug for Padarn and 27th Aug for Paith. It will be interesting to see what they actually do.



Tuesday 23rd August Chicks' age in days: Pedran (7B0) = 90, Padarn (7B1) = 89, Paith (7B2) = 87

Pedran is 90 days old today and could already be in Africa! The other four were all still here yesterday.

# 2022 Dyfi family



# Monday 22nd August Chicks' age in days: Pedran (7B0) = 89, Padarn (7B1) = 88, Paith (7B2) = 86

**16.08 Telyn.** Idris, Telyn, Padarn and Paith all seen today.



# Something as a change from Ospreys

Buff Tip Moth caterpillars seen on an Oak tree at Dyfi Wildlife Centre yesterday.



# Sunday 21st August Chicks' age in days: Pedran (7B0) = 88, Padarn (7B1) = 87, Paith (7B2) = 85

Telyn Saturday.





A flying visit from Telyn to deliver a fish yesterday afternoon.

## Saturday 20th August Chicks' age in days: Pedran (7B0) = 87, Padarn (7B1) = 86, Paith (7B2) = 84

16.15 Telyn brings a fish to the girls in the nest.

Idris is still keeping up with the demands for fish from Padarn and Paith. Here he is trying to enjoy his supper last night as Padarn flies in to see what is for sharing.