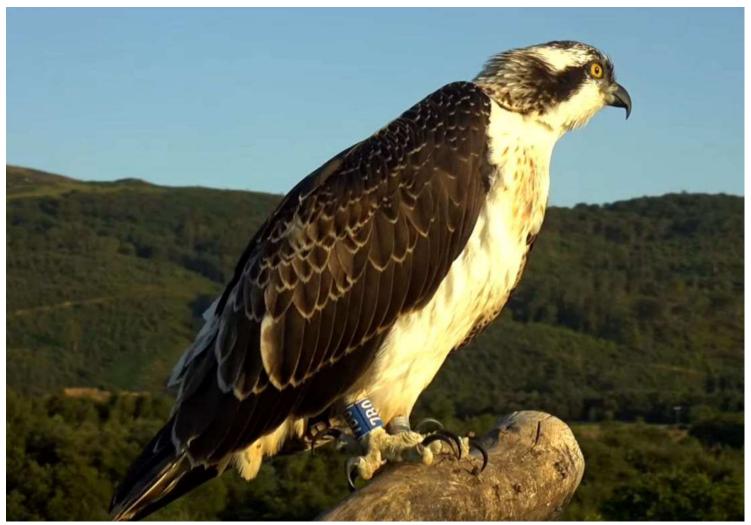

Padarn is still with us (at 6am) Idris still bringing plenty of fish to her yesterday. She is increasing the record for the longest staying Dyfi youngster.