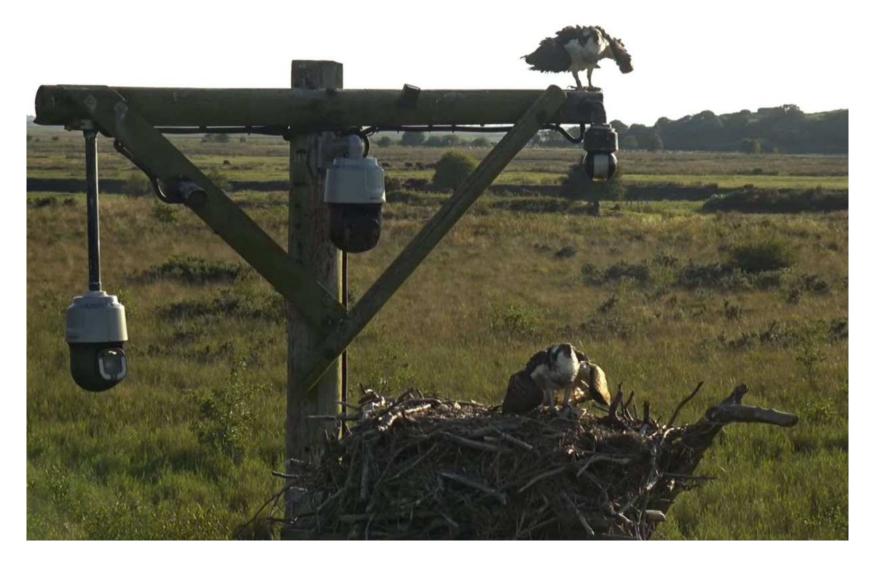

#### Tuesday 6th September Chicks' age in days: Pedran (7B0) = 104, Padarn (7B1) = 103, Paith (7B2) = 101

Not a happy girl this morning!

Padarn seems to be the great defender of her nest now, protecting and shielding it from any other osprey in the vicinity.

A huge fish from Idris but Padarn is still shouting.

Padarn and Idris are still with us this morning. The other three have almost certainly migrated. Is this the defining image of 2022? Padarn defending her nest.