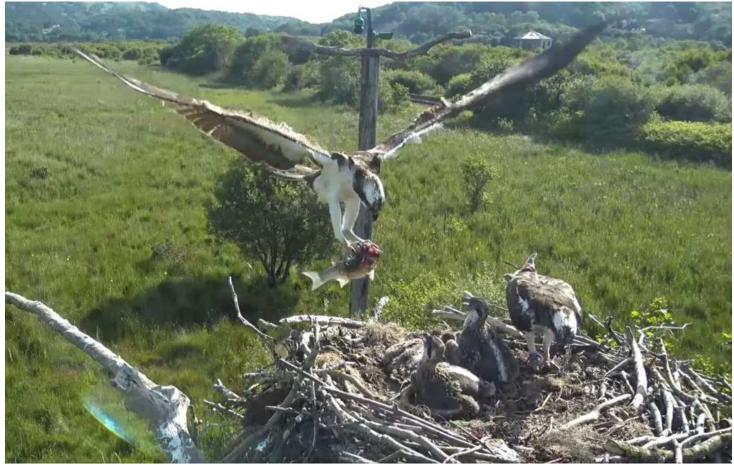

Sunday afternoon fish for Padarn, from Idris.

Idris is still providing plenty of fish.