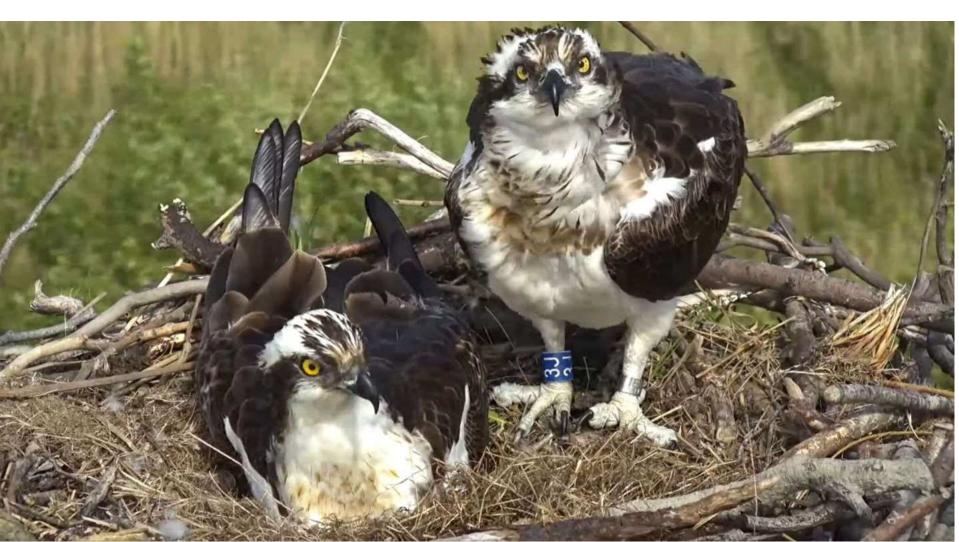

# 2023 Calendar Shot

Padarn continues to defend her nest and chase other Ospreys. Idris is still feeding her.