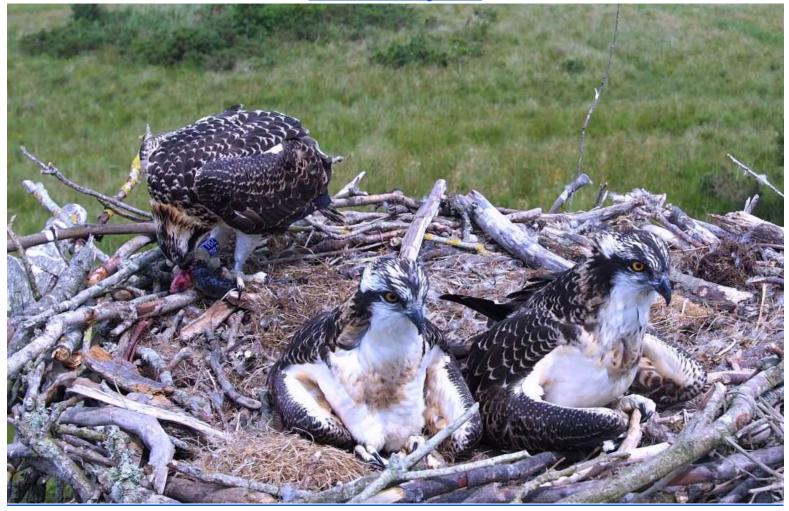

#### Dominance behaviour?

Idris brought in a fish, which was taken by Paith. Padarn arrived on the perch above, then landed on her sister. Deliberately? She was certainly looking where she was going! Padarn then took the fish.