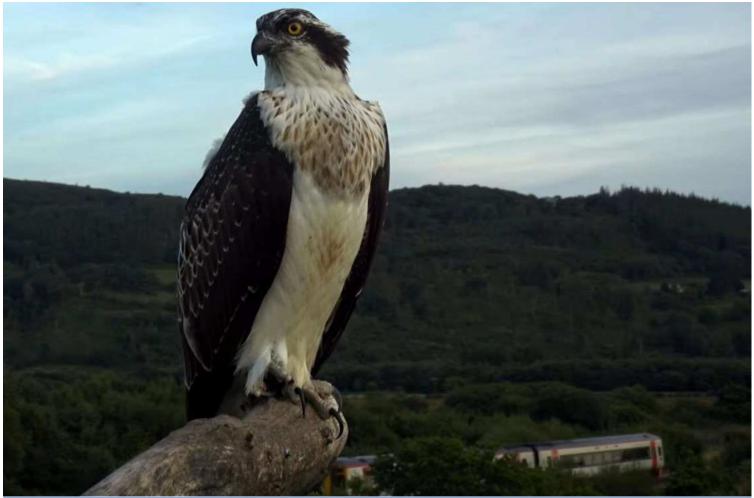

Padarn is still with us (at 6am) Idris still bringing plenty of fish to her yesterday. She is increasing the record for the longest staying Dyfi youngster.