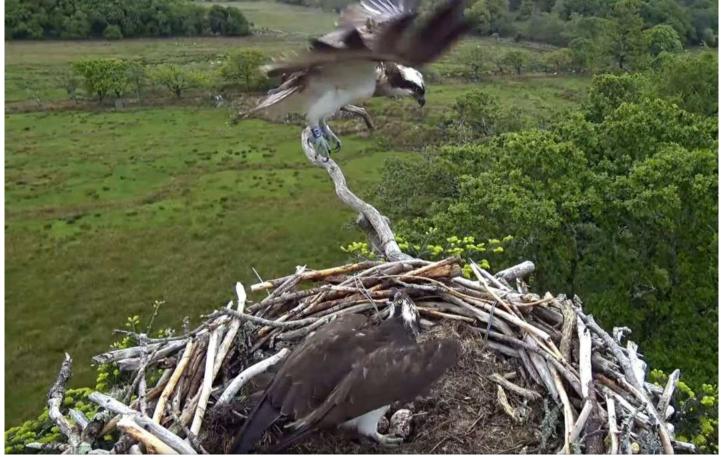

#### Tuesday 6th September Chicks' age in days: Pedran (7B0) = 104, Padarn (7B1) = 103, Paith (7B2) = 101

Not a happy girl this morning!

Padarn seems to be the great defender of her nest now, protecting and shielding it from any other osprey in the vicinity.

A huge fish from Idris but Padarn is still shouting.

Padarn and Idris are still with us this morning. The other three have almost certainly migrated. Is this the defining image of 2022? Padarn defending her nest.