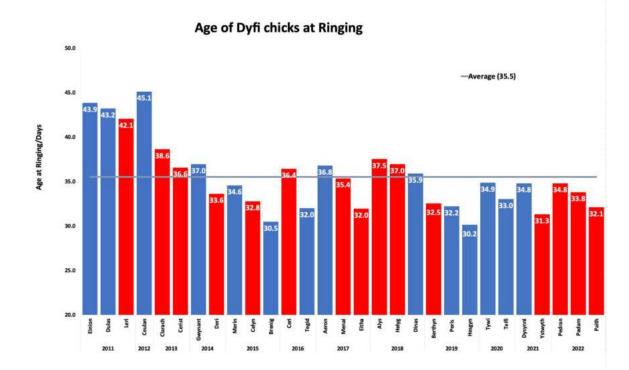

<u>Another way of speculating on possible migration date for the youngsters.</u> We have the number of days after fledging that youngsters left on migration.

Number of days between fledging and migration - Dyfi chicks

Given an average for Chick 1 (36.9) Chick 2 (38.6) Chick 3 (37.7) Pedran could leave on 22nd August Padarn could leave on 28th August Paith could leave on 29th August. (What they actually do could be different to this!) Yesterday evening Telyn brought in a large stick, she held it for quite a while, then dropped it as she flew off. Quite a lot of intruder signs yesterday evening with Telyn and our youngsters mantling.