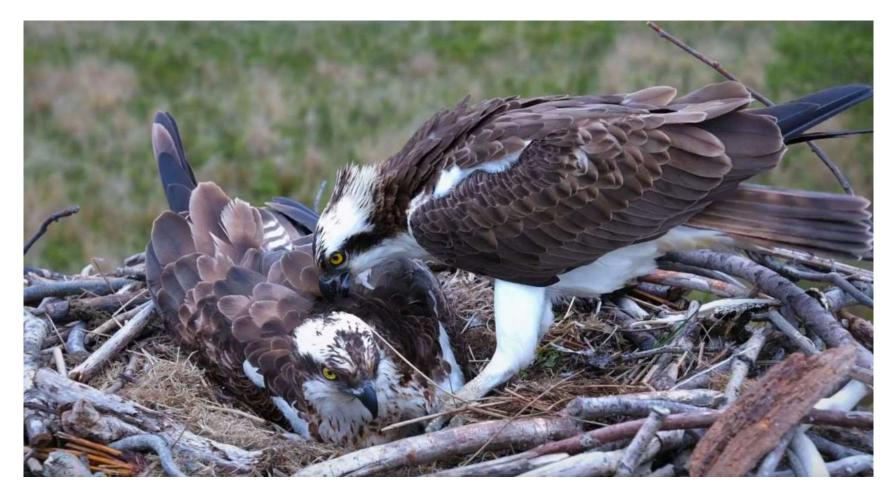

#### Thursday 1st September Chicks' age in days: Pedran (7B0) = 99, Padarn (7B1) = 98, Paith (7B2) = 96

Evening update... Idris enjoying supper with his middle daughter, Padarn. No hats, but it looks increasingly likely now that Telyn and Paith have migrated.

# 2023 Calendar Shot

Padarn continues to defend her nest and chase other Ospreys. Idris is still feeding her.