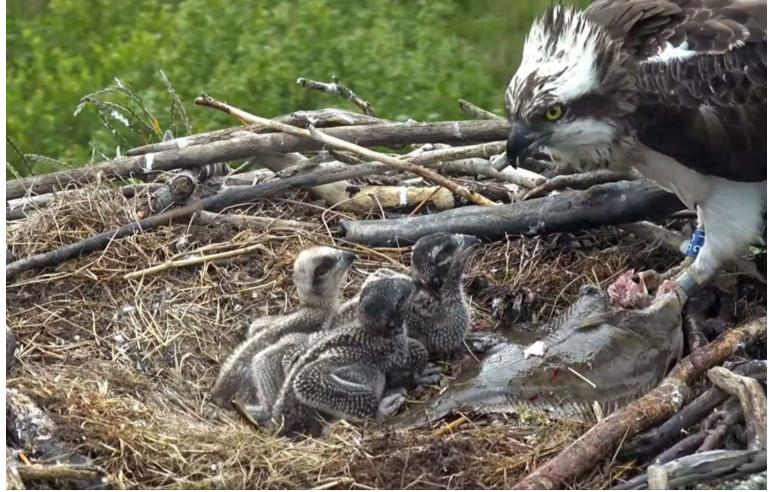

Sunday afternoon fish for Padarn, from Idris.

#### Sunday 4th September Chicks' age in days: Pedran (7B0) = 102, Padarn (7B1) = 101, Paith (7B2) = 99

Padarn and Idris still with us yesterday Sunday lunch Flounder spaghetti and flying ants!