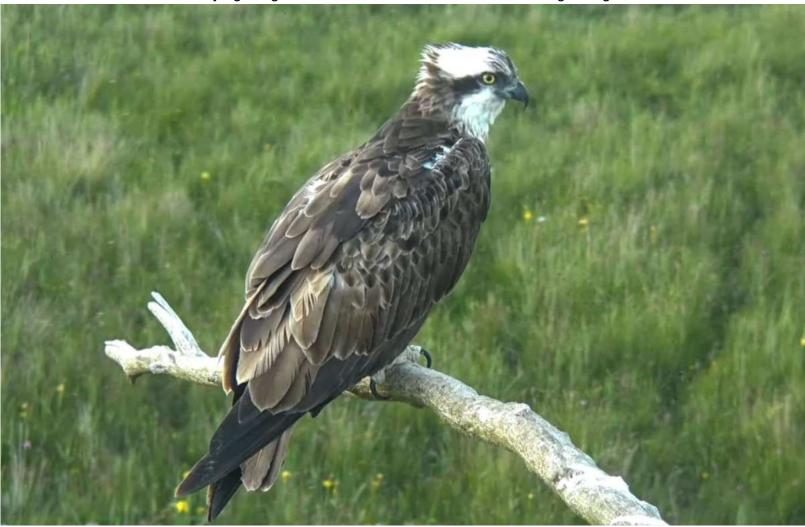

## Monday 8th August Chicks' age in days: Pedran (7B0) = 75, Padarn (7B1) = 74, Paith (7B2) = 72

Telyn on Monty's perch this morning. She is spending more time away from the nest now, and is bringing in fish. All signs that her migration is getting closer.