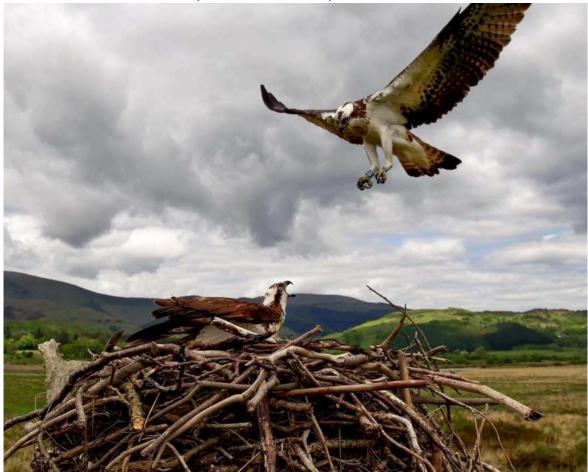

fi.

Today we say our last cheerio old boy; thank you for making us laugh over the years. You really were, Bendigedig.



Sunday 08/05/22

# Video of 551 arriving at Dyfi. (4K)

While we await the arrival of our own two yr old KC6 (Teifi) and possibly his brother Tywi Another picture of 551 from Clywedog at Dyfi on Saturday. Before landing he was skydancing and calling for quite some time above the nest. Even the young (2 yr old) birds know how to display and show off.

278

# Saturday 07/05/22

# HERE THEY COME!!!

The first of the Welsh two-year olds..... This is Blue 551 (2020) from the Clywedog nest around 12 miles away from the Dyfi. They had a three-male brood that year - hopefully his brothers are not far behind.

(There are plenty of nest sites in Wales).

Keep Calm and Look Up 🖲



We are in a quiet period before the eggs hatch. Hatching could start from about the 23rd of May, we will be keeping a close eye on the eggs then.

Meanwhile, Telyn and Idris take turns to egg sit in the rain.



# Friday 6th May

So, we're into the window now of two-year olds returning (they usually return to the UK in May onwards of their second year). However, many three-year olds are back already and actively looking for mates and nest sites. Here's Roli visiting the Dyfi nest yesterday. Roli is Blue 24's son (2019) from the Llyn Brenig nest. Telyn looks really pleased to see him.

Not bad this camera you bought...



# Thursday 05/05/22 BREAKING: TEIFI KC6 (2020) IS ON HIS WAY HOME!!!!!

He's in Santander, northern Spain. Many thanks to Carlos Sainz who photographed him and to Valeri