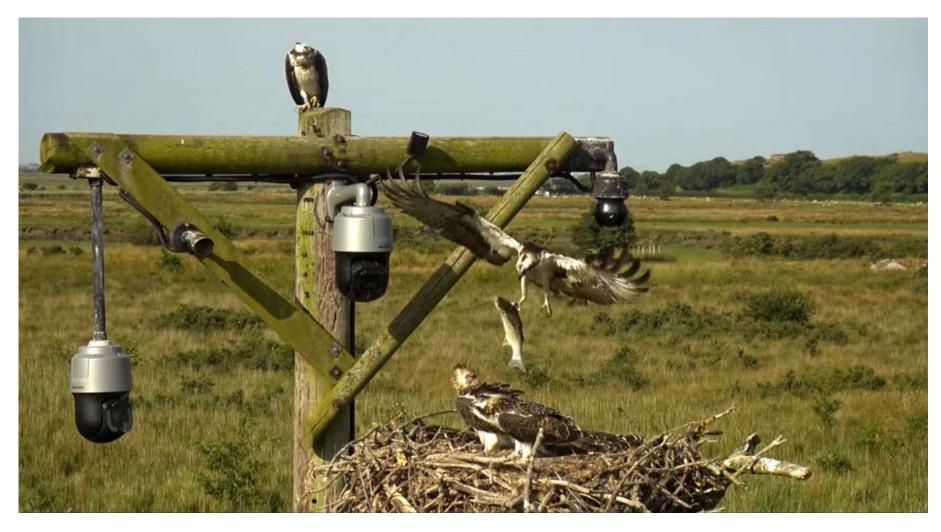

#### Dominance behaviour?

Idris brought in a fish, which was taken by Paith. Padarn arrived on the perch above, then landed on her sister. Deliberately? She was certainly looking where she was going! Padarn then took the fish.