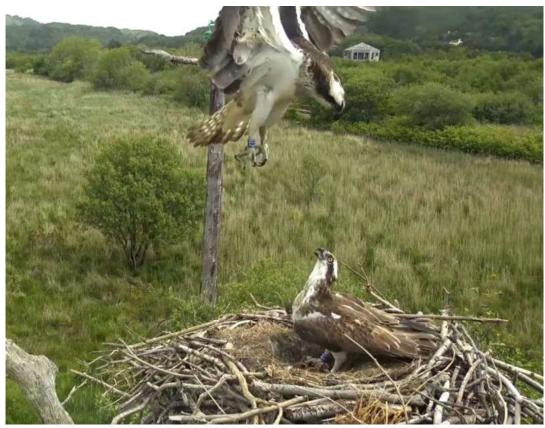

t the nest and the 2nd twoyear-old. The record, if you're wondering, is 12 ringed intruders in one season (2020). We have a good chance of breaking that record this year.

- 1. Blue JT9, 5th April. Scottish female (2019).
- 2. Blue KS7, 26th April. Clywedog male (2018). Visited in 2021 also with his sister, KS8.
- 3. Blue KC1, 2nd May. A 2019 male from private north Wales nest (ON4).
- 4. Blue KA5, 2nd & 5th May. This is 'Roli', Blue 24's son from Brenig (2019)
- 5. Blue 551, 7th May. A Clywedog male (2020) the first of the two-year-olds.
- 6. Blue 211, 18th May. This is 'Denwick', a Kielder (Northumberland) female (2020).



#### Wednesday 18th May

Another two year old returnee visits Dyfi Blue 211, named Denwick, a female from Kielder nest 4. Congratulations to Kielder Osprey project.



Telyn on the nest, 211 above.

We promised we'd let you have the updated Dyfi osprey Family Tree we've been working on (thanks Jonah).

It shows every single bird since breeding started on this nest in 2011, including a short summary of all those offspring that have returned as adults. You can see now the value of naming each bird; remembering leg numbers alone is a nightmare!

At least one offspring from every year since 2013 has been re-spotted as an adult - nine birds in all.

Seven are male and two female.

Of these nine birds we know that at least five have gone on to breed: one in Scotland, one in England and three in Wales.

Females are far less conspicuous in their behaviour than males, meaning they are always under-recorded - there will be a corresponding number of females out t