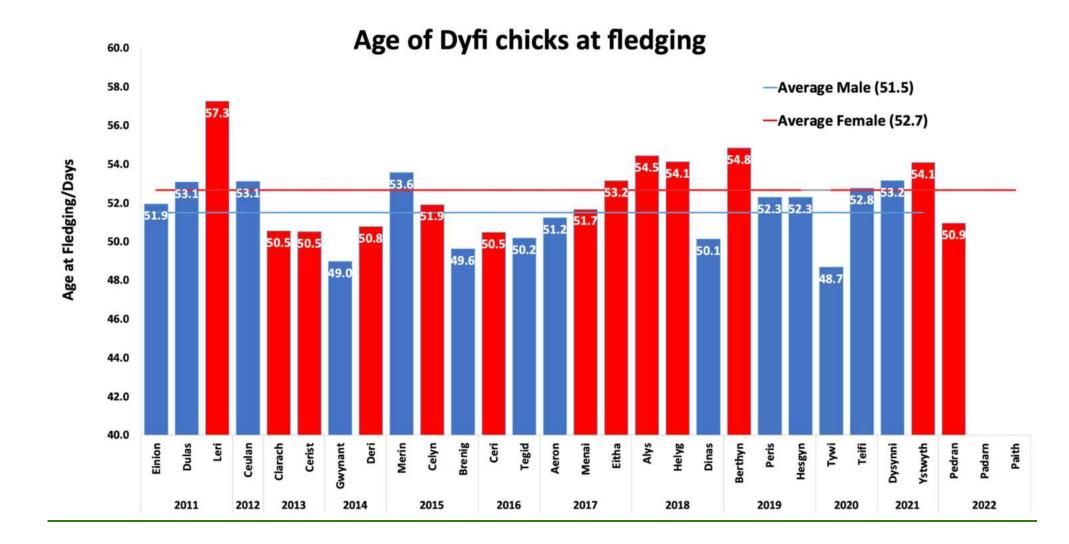

<u>Another way of speculating on possible migration date for the youngsters.</u> We have the number of days after fledging that youngsters left on migration.

Number of days between fledging and migration - Dyfi chicks

Given an average for Chick 1 (36.9) Chick 2 (38.6) Chick 3 (37.7) Pedran could leave on 22nd August Padarn could leave on 28th August Paith could leave on 29th August. (What they actually do could be different to this!) Yesterday evening Telyn brought in a large stick, she held it for quite a while, then dropped it as she flew off. Quite a lot of intruder signs yesterday evening with Telyn and our youngsters mantling.