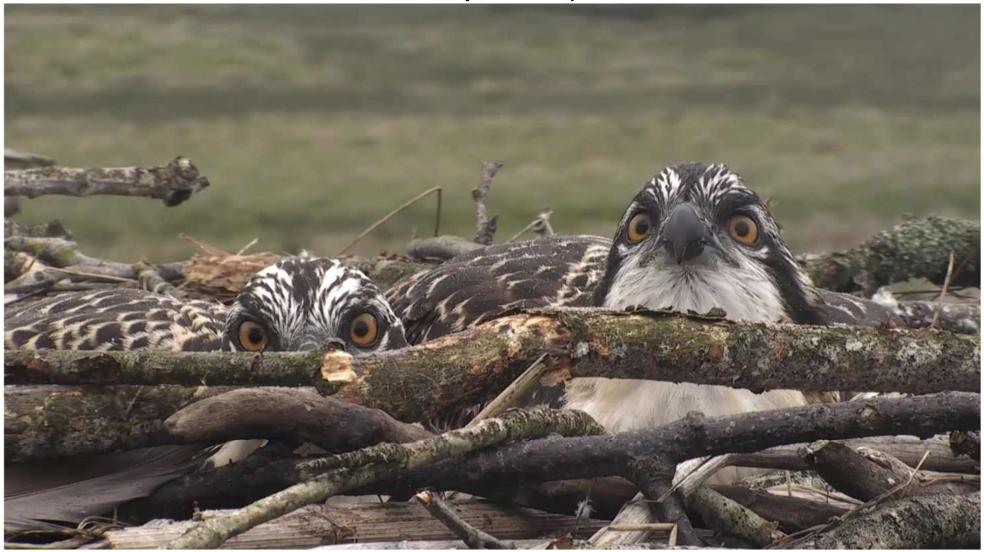

22 on Monty's perch.





# Video of Telyn https://www.youtube.com/watch?v=SGdEpTswkZ4

# **26 / 03 / 22** No Ospreys (yet.) But a very nice early morning Merlyn



### 2022 Cameras

We have some new cameras this year. They are 4K, high definition cameras.

To start the season off we are using one of the older cameras. The reason for this is because we know it is stable, and it works with YouTube streaming. The new cameras will be introduced on live stream when we know things are working correctly.

Feed from the new cameras is shown on our multiple screens in the visitor centre.



## Looking forward,

Ospreys born in 2020 could return later this year. Around May or June is often when we see youngsters for the first time from their migration. Will we see **Tyw**i or **Teifi** this year?



## 21 / 03 / 22 Another very nice visitor to the reserve. Merlin (Falco columbarius)



# 20 /03 / 22 Sunday morning visitor to the nest.

Red Kite



If you visit the Dyfi Wildlife centre, from the observatory, the volunteers should be able to point out the Beavers lodge on the reserve.

This is visible at the moment, before everything grows up again. The lodge is about seven feet high, built from sticks and mud.



### A new addition to the Dyfi wildlife centre this year.

We have a large Willow sculpture of a beaver which was made on Anglesey.

Unfortunately, not from the willow that grows in abundance on the reserve as apparently the species that we have is not suitable for weaving.



#### March.

Because of delays partly caused by Covid the opening of the Dyfi Wildlife Centre this