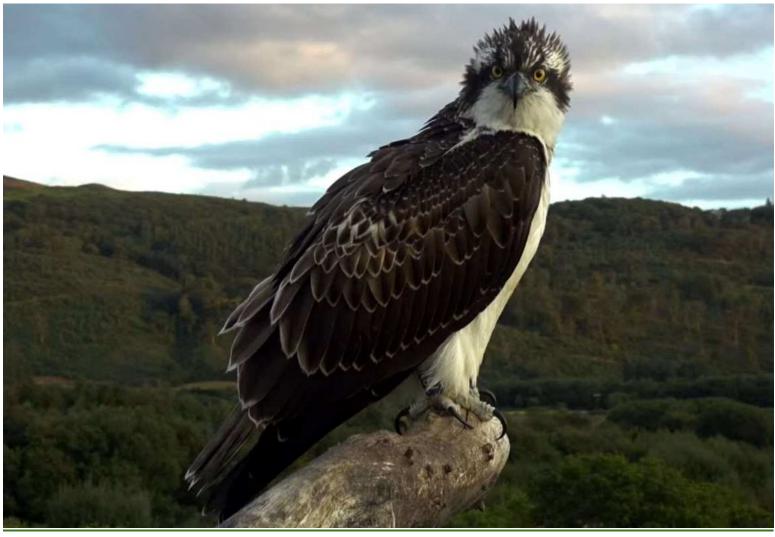

Padarn is still with us this morning and Idris. 105.6 days old on a misty morning. Winds changing today, will that get her moving?