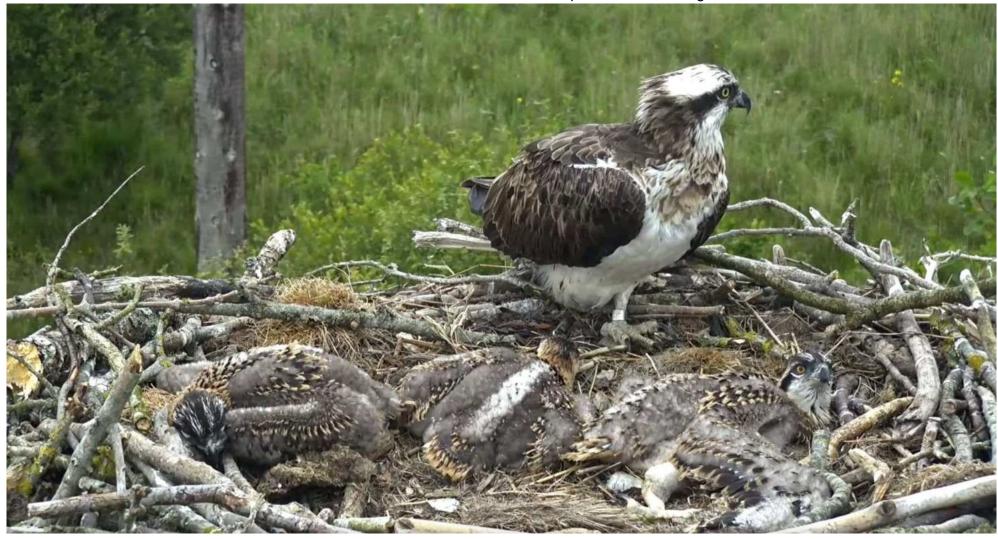

(Monday evening) The chicks demonstrate how well their camouflage works.

### Monday 20th June Chicks age in days 1,= (26) 2, = (25) 3, = (23)

One of the chicks closes it's Nictitating membrane

"The nictitating membrane is a transparent or translucent third eyelid present in some animals that can be drawn across the eye for protection and to moisten it while maintaining vision."





Three chicks stuffed with food and warm. Time for a sleep. Chicks 3, 1, 2. Ringing will be in about a week's time.

### Sunday 19th June <u>Chicks age in days 1,= (25) 2, = (24) 3, = (22)</u>

Twaite shad video - Science Sunday post

Growth chart. The chicks are in their rapid growth phase now putting on weight, also their feathers are growing.



Bobbi Mawr shows off the feather developement on her wing.



### Saturday 18th June Chicks age in days 1,= (24) 2, = (23) 3, = (21)

The chicks are now into their rapid growth phase. They are growing feathers rapidly now so they change appearance every day.



Bob 1, showing wing feathers developing.

### Friday 17th June Chicks age in days 1,= (23) 2, = (22) 3, = (20)

The chicks are very aware of things going on around the area now. Idris coming in with a large Trout is not to be missed.





Nice warm night so telyn and Idris spend some time on the nest perch.

# Thursday 16th June Chicks age in days 1,= (22) 2, = (21) 3, = (19)

Relaxing after a good feed. The chicks are looking outside of the nest now.



## Wed June 15th Chicks age in days 1,= (21) 2, = (20) 3, = (18)

Intruder at 05:42 this morning - same bird as last night. Ringed right le