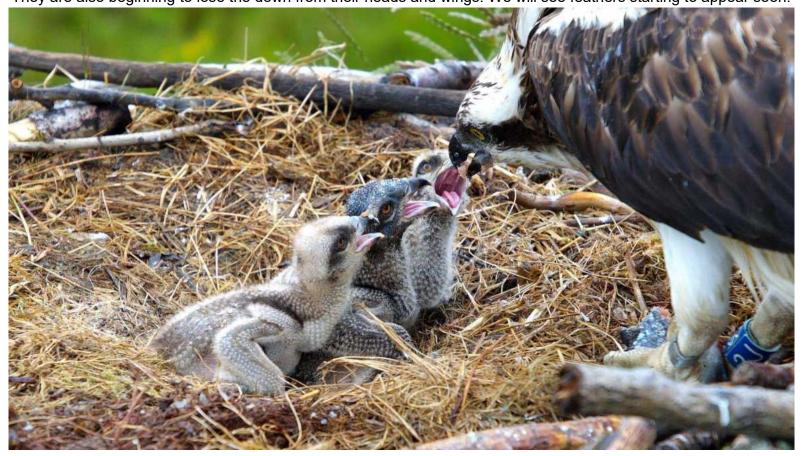

#### Idris, Telyn, Padarn and Paith seen yesterday.

The two girls are getting very self-confident now and are very defensive of the nest.

They are alarm calling at intruders like KC8 who visited yesterday. They are also calling at Mam and Dad, even when they bring fish! Again yesterday, we saw the youngsters chasing each other around the sky and "dive bombing" on the nest. This is good development behaviour that should help them when they get to Africa on migration.