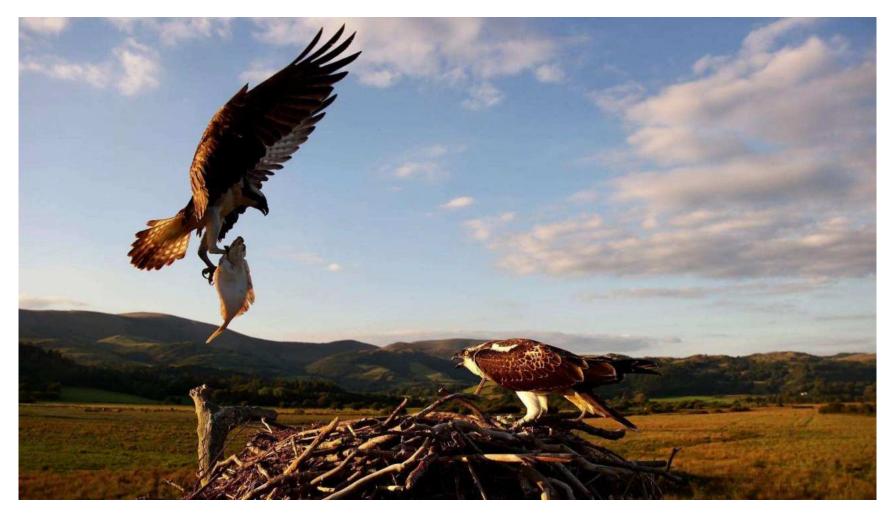

to Padarn although we have seen her attempting fishing on the river nearby.

#### Wed 31st August Chicks' age in days: Pedran (7B0) = 98, Padarn (7B1) = 97, Paith (7B2) = 95

It is not just our ospreys that leave us in the autumn. Today we waved a teary goodbye to our two fabulous people engagement officers.

Alwyn is completing his 14th season on the Dyfi and is already looking forward to the 15th. He is still just as excited to see an osprey today as he was in his first year.

Jonah has been with us for just one season and is moving on to different things. We have no doubt he will have a great future in conservation and we wish him the best of luck.

We cannot thank them both enough for everything they have given to the project this summer. Diolch o galon bois





# 2023 Calendar Shot





Padarn continues to defend her nest and chase other Ospreys. Idris is still feeding her.

#### Monday 29th August Chicks' age in days: Pedran (7B0) = 96, Padarn (7B1) = 95, Paith (7B2) = 93

The two girls and Idris were seen yesterday. The girls spent a lot of time chasing each other up and down the Dyfi valley. Idris is spending most of his time away from the nest, out of sight.



06.20 and Padarn is already shouting at something!

Sunday 28th August <u>Chicks' age in days: Pedran (7B0) = 95, Padarn (7B1) = 94, Paith (7B2) = 92</u> <u>What has happened to Pedran Blog.</u>



# Saturday 27th August Chicks' age in days: Pedran (7B0) = 94, Padarn (7B1) = 93, Paith (7B2) = 91



Pedran on 10th August evening, her last seen date was the following day. There will be a blog about her depart