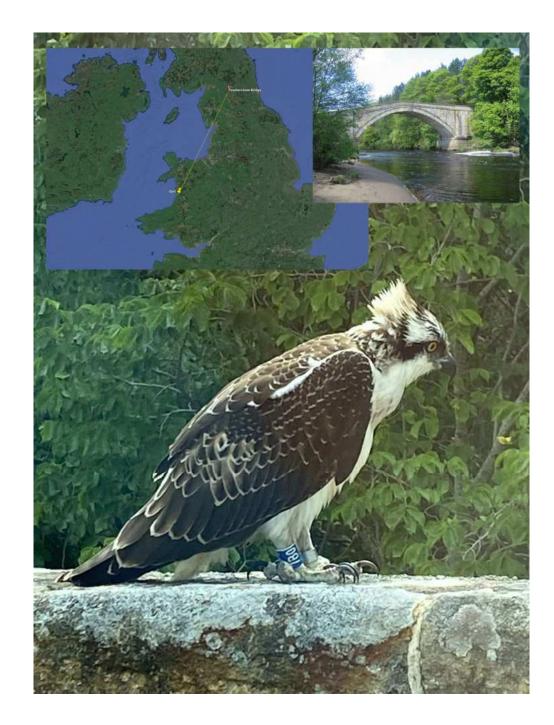

#### **BREAKING NEWS:** Pedran has been sighted in the UK

He was spotted on 26th August - that's 15 days after we last saw him on the Dyfi - on Featherstone Bridge in Northumberland. This is around 175 miles north-east of the Dyfi.

We know that offspring that decide to leave early sometimes don't fly directly south, we've seen a few examples already this year.

Looks like Pedran was having a Staycation in the UK for a few weeks first before heading south.

Where he is now, we don't know of course, this sighting was from 12 days ago.

Let's hope he's doing well. His middle sister, Padarn, is still with us, four weeks after he left.

"Thank you so much to Steve Warren who reported Pedran via the Roy Dennis Wildlife Foundation ringing scheme website, and for allowing us to share the photo he took of our boy.