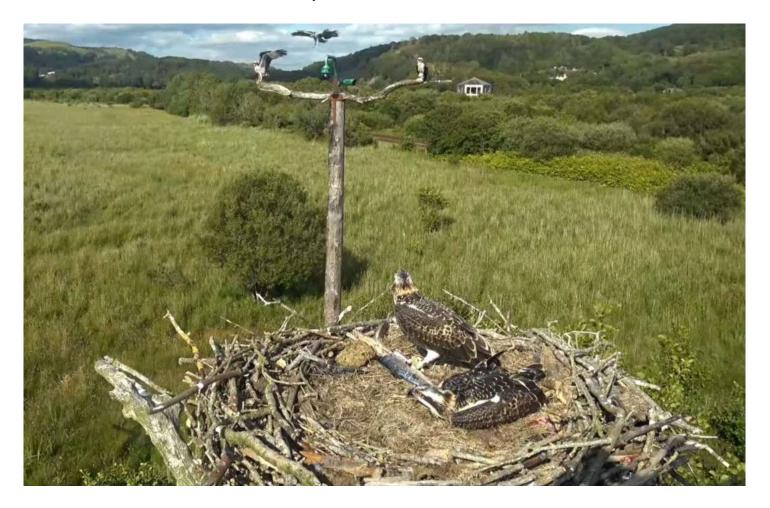

# 2023 Calendar Shot

Padarn continues to defend her nest and chase other Ospreys. Idris is still feeding her.