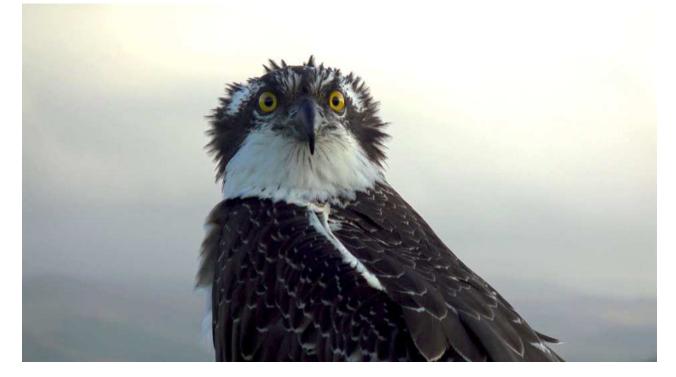

#### Tuesday 6th September Chicks' age in days: Pedran (7B0) = 104, Padarn (7B1) = 103, Paith (7B2) = 101

Not a happy girl this morning!

Padarn seems to be the great defender of her nest now, protecting and shielding it from any other osprey in the vicinity.