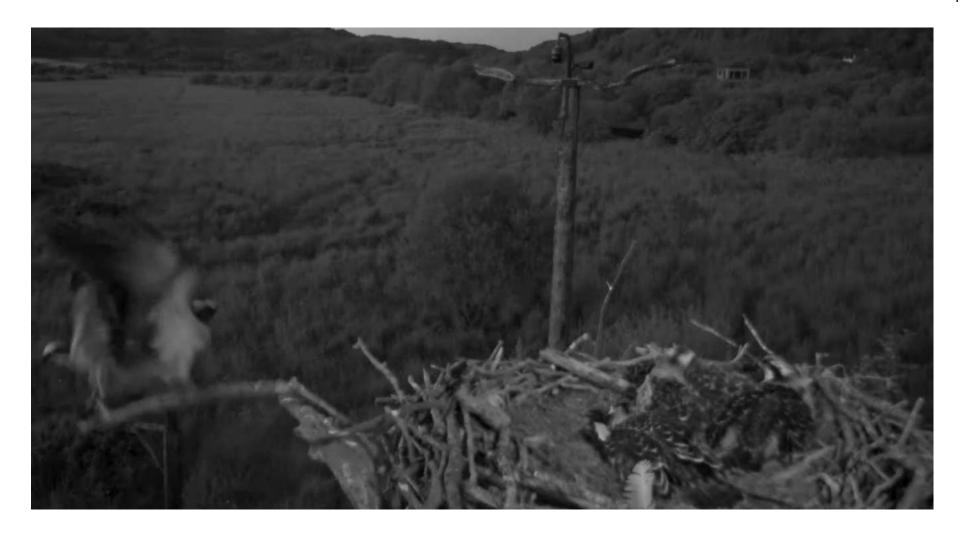

#### Tuesday 13th September Chicks' age in days: Pedran (7B0) = 111, Padarn (7B1) = 110, Paith (7B2) = 108

ldris 19:40

Idris on Monty's perch with a Flounder just before 09.00. No sign of Padarn.

Padarn was seen yesterday evening, will she stay to make it to 110 days old?

Padarn dealing with a large piece of Flounder skin.