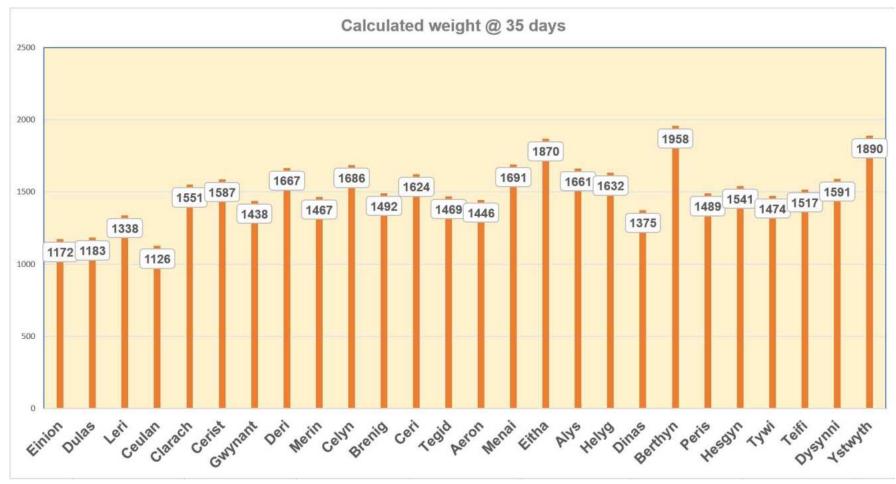

<u>Another way of speculating on possible migration date for the youngsters.</u> We have the number of days after fledging that youngsters left on migration.

Number of days between fledging and migration - Dyfi chicks

Given an average for Chick 1 (36.9) Chick 2 (38.6) Chick 3 (37.7) Pedran could leave on 22nd August Padarn could leave on 28th August Paith could leave on 29th August. (What they actually do could be different to this!) Yesterday evening Telyn brought in a large stick, she held it for quite a while, then dropped it as she flew off. Quite a lot of intruder signs yesterday evening with Telyn and our youngsters mantling.