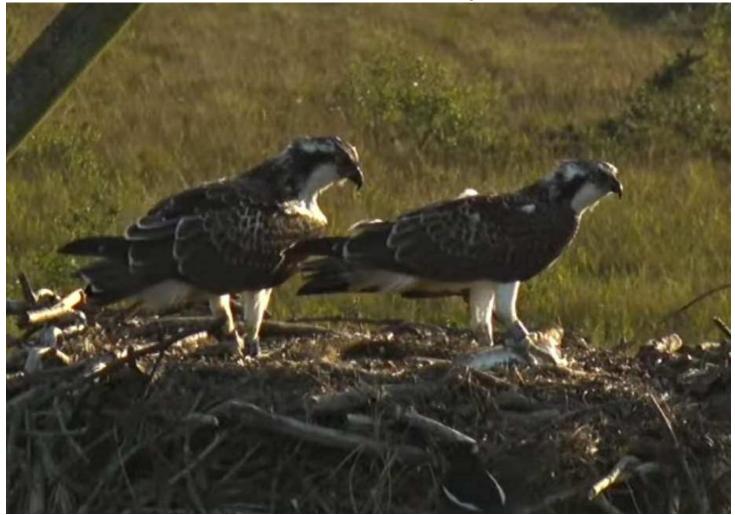

Telyn "not seen" yesterday.

Paith and Padarn having a sister argument.

#### Idris, Telyn, Padarn and Paith seen yesterday.

The two girls are getting very self-confident now and are very defensive of the nest.

They are alarm calling at intruders like KC8 who visited yesterday. They are also calling at Mam and Dad, even when they bring fish! Again yesterday, we saw the youngsters chasing each other around the sky and "dive bombing" on the nest. This is good development behaviour that should help them when they get to Africa on migration.