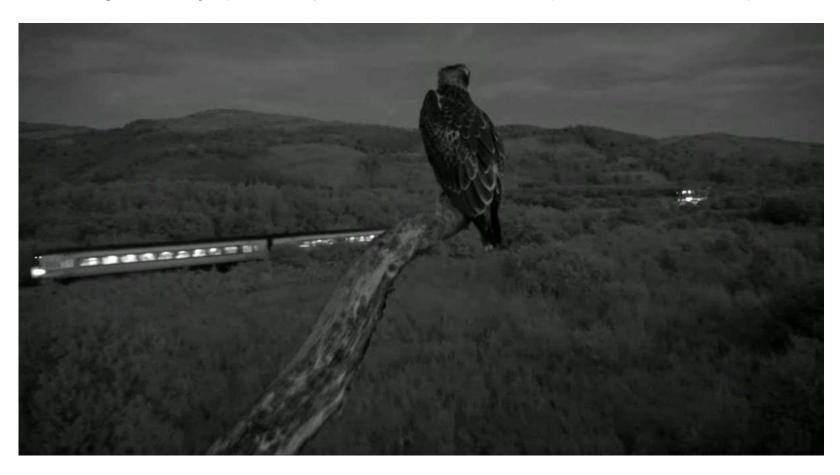

#### Friday 9th September

Chicks' age in days: Pedran (7B0) = 107, Padarn (7B1) = 106, Paith (7B2) = 104

Something different this evening. An excursion train returning to Cardiff. Two diesel locos crossing a railway bridge that the Mary Evans passed through.

#### Thursday 8th September Chicks' age in days: Pedran (7B0) = 106, Padarn (7B1) = 105, Paith (7B2) = 103

Padarn is still with us and Idris is still providing food.

Padarn, full moon, and the night train to Aber.