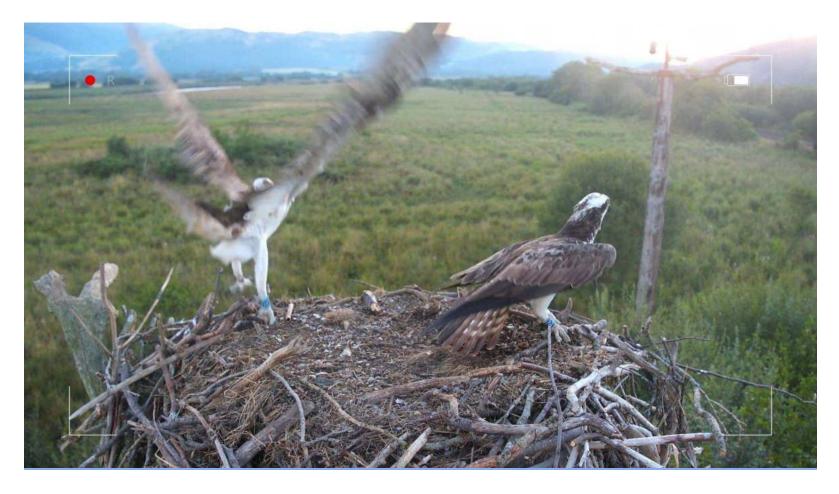

#### Tuesday 6th September Chicks' age in days: Pedran (7B0) = 104, Padarn (7B1) = 103, Paith (7B2) = 101

Not a happy girl this morning!

Padarn seems to be the great defender of her nest now, protecting and shielding it from any other osprey in the vicinity.

A huge fish from Idris but Padarn is still shouting.

Padarn and Idris are still with us this morning. The other three have almost certainly migrated. Is this the defining image of 2022? Padarn defending her nest.

# 2023 Calendar Shot

Padarn continues to defend her nest and chase other Ospreys. Idris is still feeding her.