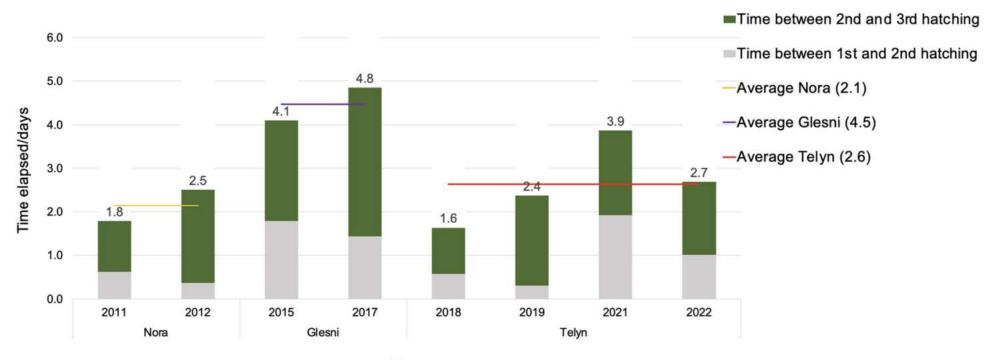

of the chicks, the most obvious being chicks of roughly similar size and strength in a brood (just imagine the comments on an aggression video in which is Bobby Bach was five days behind his big sister/brother!).

Not all female ospreys employ Delayed Incubation - Glesni, for example, did not... There are downsides too: increased predation pressures and an increased risk that temperatures get so low that suspended development becomes ceased development, to name but two.

But on a population level, both strategies exist in parallel. Presumably outcomes are roughly equally successful between both strategies, otherwise one would eventually be selected out by Natural Selection.

To delay or not to delay, that is the question (for female ospreys).

# Hatching spans of Dyfi three-chick broods



Year

# **Incubation period of Dyfi chicks**



Year

\* Einion and Alys both came from Egg 2 but hatched before Egg 1

\*\* DNH = Did Not Hatch



Comparison pictures, the Bobs a week ago, and today. Growth is quite clear showing how well fed they all are.

#### Thursday 2nd June

#### New video Around a Week Old and Plenty to Eat

# All three chicks around a week old now thanks to the team-work and parenting skills of Telyn and Idris.

A Herculean effort.



Wednesday 1st June More flying visitors to Dyfi this morning



## New Video: Chick Aggression



## Tuesday 31st May

Idris takes a turn feeding the chicks while Telyn looks on and checks he is doing it right.





Picture to help identification, three chicks being fed by Telyn.

Chick 1 (Bobbi Mawr) Chick 3 (Bobbi Bach) Chick 2 (