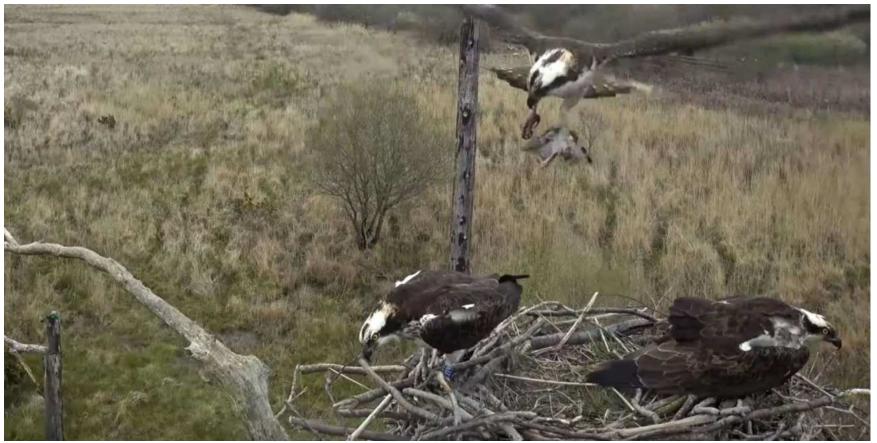

Sunday afternoon fish for Padarn, from Idris.

Idris is still providing plenty of fish.