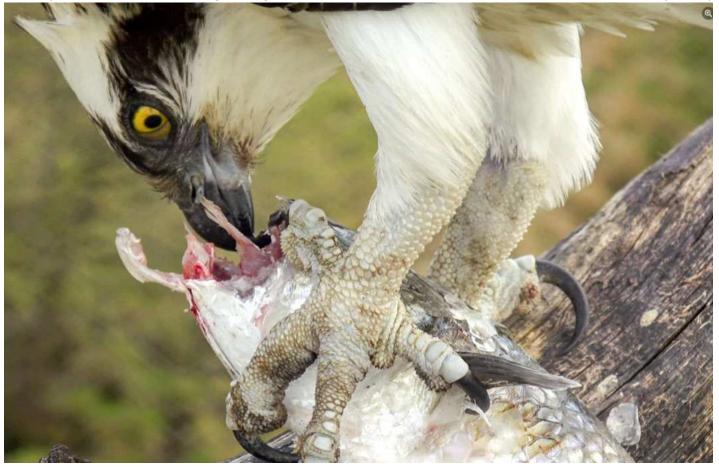

ny other mammal. Birds can't 'see' infrared light either; no warm-blooded animal can.

Fear not, we don't have a nocturnal ink thief - those three eggs in the nest have pigmentation on them, it's just that the IR light can't see it



Friday 22/04/22 17.07 Third egg from Telyn



Birds have evolved a structure for protecting their eyes.

Like us, ospreys have upper and lower outer eyelids. But beneath the outer eyelids lies an extra eyelid called the nictitating membrane. Nictitating simply means "blinking".

This extra eyelid is hinged at the inner side of the eye and sweeps horizontally across the cornea. The nictitating membrane is largely transparent, and it helps keep the eye moist and clean while guarding it from wind, dust, and mullet bones as demonstrated here by Idris yesterday.



# **Thursday 21/04/22** A view from one of our new cameras.



#### Wed 20/04/22

Egg No 2 (left) has much more 'maculation' than the first egg as you can see in this photo.

Each egg is different and we try and use these differences to identify which egg is which in a clutch. It matters not to the ospreys, of course, but for biological recording and analysis we have always been able to identify what order an egg/chick was laid.

Thing is - and this is a proper question - there is so much pigment (protoporphyrin) in the second egg, will Telyn be able to make enough for a third? We've seen plenty of eggamples in the past of almost pure white eggs - Gwynant (2014) being the obvious one.

Has the ink-well run dry? We'll know on Friday afternoon.



# Tuesday 19/04/22 18.01 Second egg

A lit