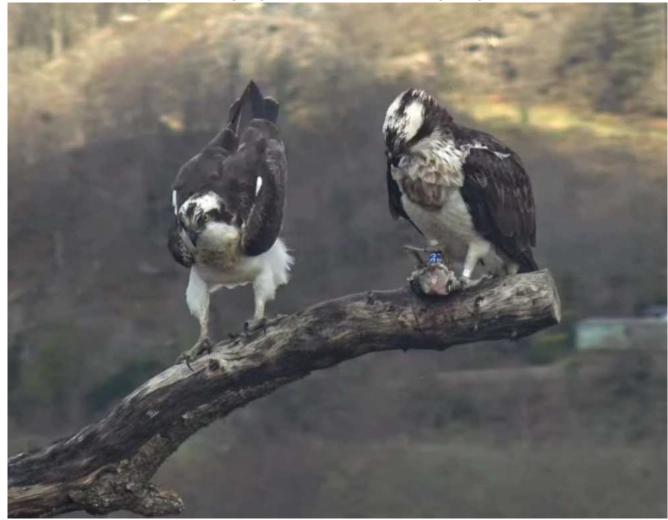

#### Dominance behaviour?

Idris brought in a fish, which was taken by Paith. Padarn arrived on the perch above, then landed on her sister. Deliberately? She was certainly looking where she was going! Padarn then took the fish.