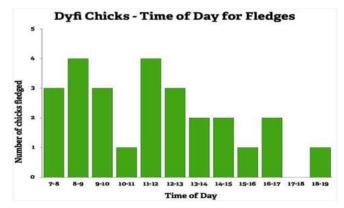

<u>Another way of speculating on possible migration date for the youngsters.</u> We have the number of days after fledging that youngsters left on migration.

Number of days between fledging and migration - Dyfi chicks

Given an average for Chick 1 (36.9) Chick 2 (38.6) Chick 3 (37.7) Pedran could leave on 22nd August Padarn could leave on 28th August Paith could leave on 29th August. (What they actually do could be different to this!) Yesterday evening Telyn brought in a large stick, she held it for quite a while, then dropped it as she flew off. Quite a lot of intruder signs yesterday evening with Telyn and our youngsters mantling.