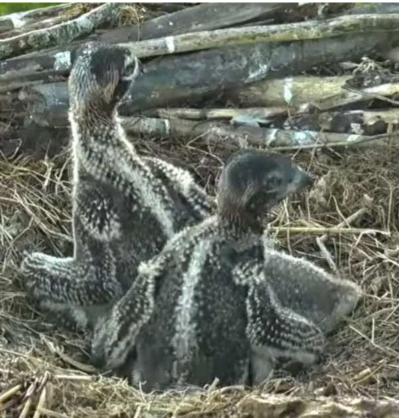

Padarn and Paith are now within the average age for Dyfi female youngsters to migrate.

We are seeing behaviour suggesting that they are getting very independent now. Padarn is very possessive of the nest and they have had some long sessions chasing each other around in the air.

Telyn "not seen" yesterday.

Paith and Padarn having a sister argument.