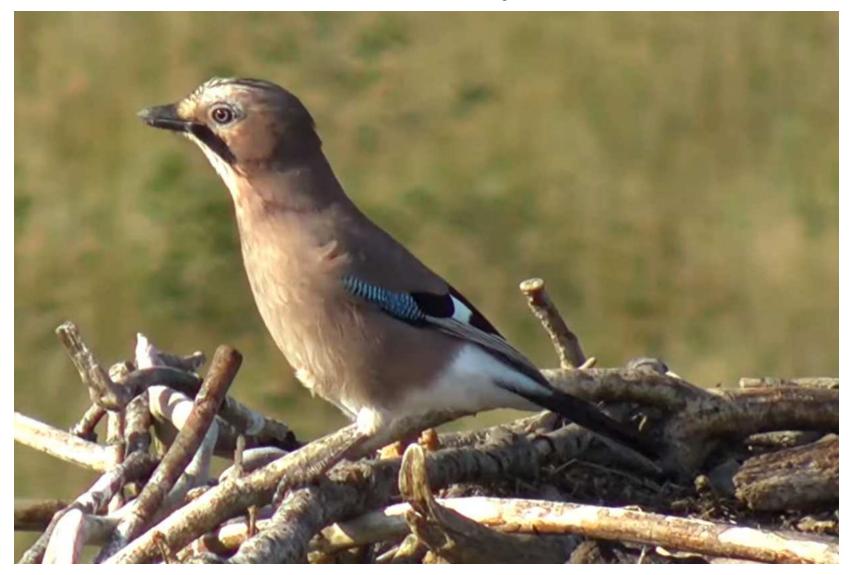

' age in days: Pedran (7B0) = 113, Padarn (7B1) = 112, Paith (7B2) = 110

\_\_\_\_

Wed14 th September Chicks' age in days: Pedran (7B0) = 112, Padarn (7B1) = 111, Paith (7B2) = 109

### Last seen (migration) information 2022

These are the last seen at Dyfi dates.

| PEDRAN d <sup>7</sup> | 11th August at 09:05    | age 77 days  | Blog here: |
|-----------------------|-------------------------|--------------|------------|
| TELYN                 | 25th August at 15:37    |              |            |
| PAITH 💡               | 29th August at 11:15    | age 93 days  |            |
| PADARN 💡              | 12th September at 19:20 | age 109 days |            |
| IDRIS                 | 13th September at 19:41 |              |            |

## Sgrech y coed - Jay

Nest visitor this morning.



#### Tuesday 13th September Chicks' age in days: Pedran (7B0) = 111, Padarn (7B1) = 110, Paith (7B2) = 108

ldris 19:40



Idris on Monty's perch with a Flounder just before 09.00. No sign of Padarn.





Padarn was seen yesterday evening, will she stay to make it to 110 days old?

Padarn dealing with a large piece of Flounder skin.

#### Monday 12th September

#### <u>Chicks' age in days: Pedran (7B0) = 110, Padarn (7B1) = 109, Paith (7B2) = 107</u>Monday 12th September <u>Chicks' age in days: Pedran (7B0) = 110, Padarn (7B1) = 109, Paith (7B2) = 107</u>

Padarn is still with us this morning. The live stream camera, and chat will stay on until she has gone.



Sunday afternoon fish for Padarn, from Idris.

# Tonight we close DOP for 2022 having been open for 180 days straight.

The Dyfi