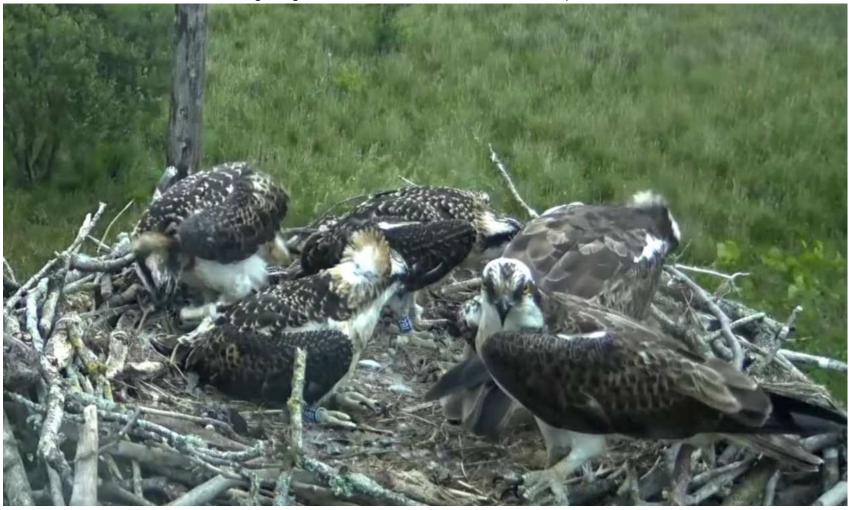

#### Idris, Telyn, Padarn and Paith seen yesterday.

The two girls are getting very self-confident now and are very defensive of the nest.

They are alarm calling at intruders like KC8 who visited yesterday. They are also calling at Mam and Dad, even when they bring fish! Again yesterday, we saw the youngsters chasing each other around the sky and "dive bombing" on the nest. This is good development behaviour that should help them when they get to Africa on migration.

# 2022 Dyfi family