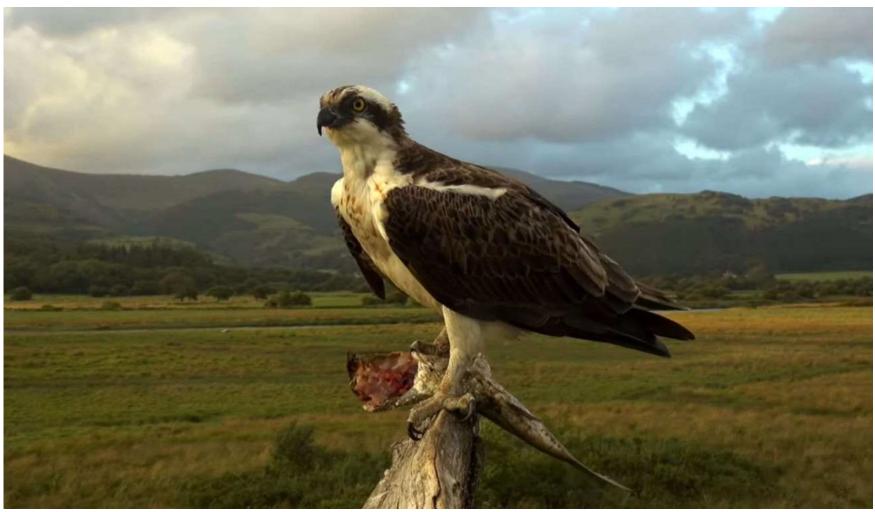

Padarn and Paith all seen today.



# Something as a change from Ospreys

Buff Tip Moth caterpillars seen on an Oak tree at Dyfi Wildlife Centre yesterday.



# Sunday 21st August Chicks' age in days: Pedran (7B0) = 88, Padarn (7B1) = 87, Paith (7B2) = 85

Telyn Saturday.





A flying visit from Telyn to deliver a fish yesterday afternoon.

## Saturday 20th August Chicks' age in days: Pedran (7B0) = 87, Padarn (7B1) = 86, Paith (7B2) = 84

16.15 Telyn brings a fish to the girls in the nest.

Idris is still keeping up with the demands for fish from Padarn and Paith. Here he is trying to enjoy his supper last night as Padarn flies in to see what is for sharing. All three have been seen at the nest this morning, Telyn last seen on Wednesday evening and no sign of Pedran for over a week.





Yesterday Idris, Padarn and Paith were sighted. Telyn and Pedran not seen.

Idris is still providing fish.

## Friday 19th August Chicks' age in days: Pedran (7B0) = 86, Padarn (7B1) = 85, Paith (7B2) = 83

Some confusion yesterday. This adult landed on the camera pole at 09:10. We presumed it was Telyn, with the girls just having a tantrum. Today DOP confirmed that it was an unidentified intruder, not Telyn. So, Telyn's last seen date is now 20:37 Wed 17th.



#### Thursday 18th August Chicks' age in days: Pedran (7B0) = 85, Padarn (7B1) = 84, Paith (7B2) = 82

Hesgyn has come back home. Well, at least his soul and leg rings have. We will put his leg ring - KA3 - next to his oak name block on our Dyfi Family Tree in the Osprey Room. We would like to extend our gratitude to the kind folk