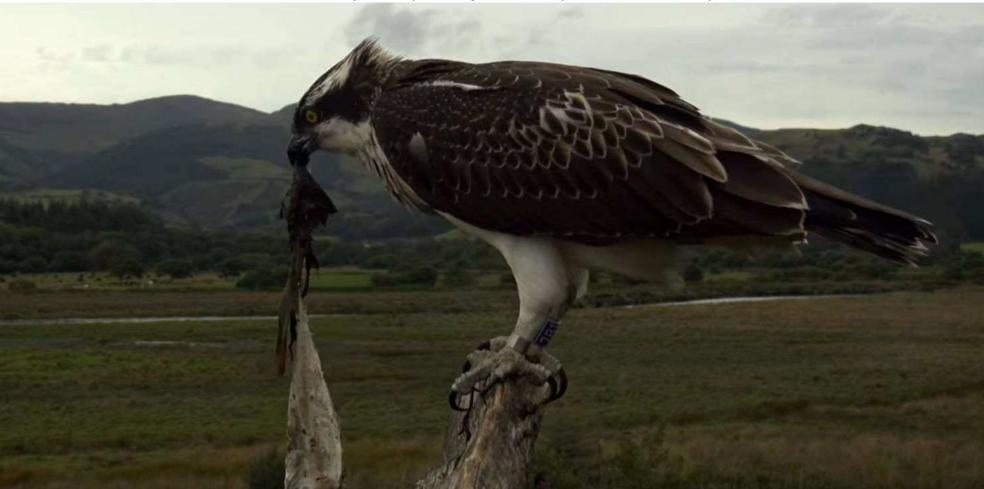

on) information 2022

These are the last seen at Dyfi dates.

| PEDRAN d <sup>7</sup> | 11th August at 09:05    | age 77 days  | Blog here: |
|-----------------------|-------------------------|--------------|------------|
| TELYN                 | 25th August at 15:37    |              |            |
| PAITH 💡               | 29th August at 11:15    | age 93 days  |            |
| PADARN 💡              | 12th September at 19:20 | age 109 days |            |
| IDRIS                 | 13th September at 19:41 |              |            |

## Sgrech y coed - Jay

Nest visitor this morning.



#### Tuesday 13th September Chicks' age in days: Pedran (7B0) = 111, Padarn (7B1) = 110, Paith (7B2) = 108

ldris 19:40



Idris on Monty's perch with a Flounder just before 09.00. No sign of Padarn.





Padarn was seen yesterday evening, will she stay to make it to 110 days old?

Padarn dealing with a large piece of Flounder skin.

#### Monday 12th September

#### <u>Chicks' age in days: Pedran (7B0) = 110, Padarn (7B1) = 109, Paith (7B2) = 107</u>Monday 12th September <u>Chicks' age in days: Pedran (7B0) = 110, Padarn (7B1) = 109, Paith (7B2) = 107</u>

Padarn is still with us this morning. The live stream camera, and chat will stay on until she has gone.



Sunday afternoon fish for Padarn, from Idris.

# Tonight we close DOP for 2022 having been open for 180 days straight.

The Dyfi Wildlife Centre will reopen on Wednesday and be open every week until Christmas: Wednesdays to Sundays.

Padarn is still with us. We will keep the Live Streaming going, including the Chat, until we are po