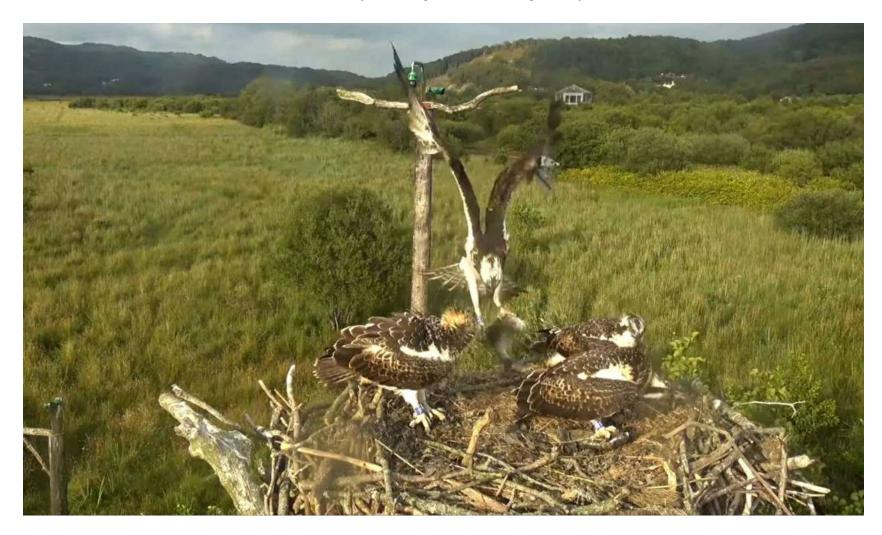

#### Tuesday 6th September Chicks' age in days: Pedran (7B0) = 104, Padarn (7B1) = 103, Paith (7B2) = 101

Not a happy girl this morning!

Padarn seems to be the great defender of her nest now, protecting and shielding it from any other osprey in the vicinity.

A huge fish from Idris but Padarn is still shouting.

Padarn and Idris are still with us this morning. The other three have almost certainly migrated. Is this the defining image of 2022? Padarn defending her nest.