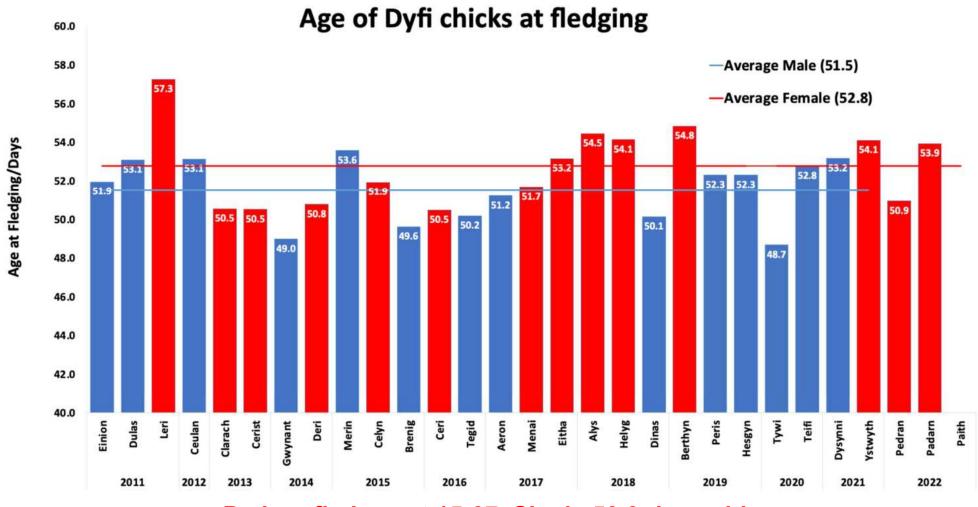

<u>Another way of speculating on possible migration date for the youngsters.</u> We have the number of days after fledging that youngsters left on migration.

Number of days between fledging and migration - Dyfi chicks

Given an average for Chick 1 (36.9) Chick 2 (38.6) Chick 3 (37.7) Pedran could leave on 22nd August Padarn could leave on 28th August Paith could leave on 29th August. (What they actually do could be different to this!) Yesterday evening Telyn brought in a large stick, she held it for quite a while, then dropped it as she flew off. Quite a lot of intruder signs yesterday evening with Telyn and our youngsters mantling.