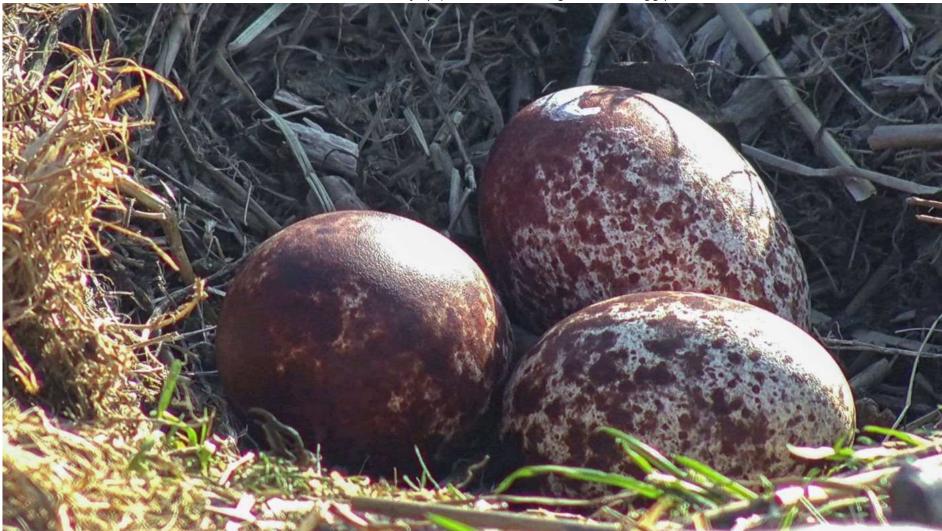

at 16.55 This is KS7 a male born at Clywedog in 2018.



He was sighted many times last year around North

Wales, often with his sister KS8. Telyn is on the nest, Idris was flying around with a large Mullet. No more eggs overnight, so we can (almost) safely say now that Telyn has a 3-egg clutch again this year.

Over the last five years she has laid 15 eggs in all: 3,3,3,3 and 3 (2018 - 2022). She now becomes the record holder for this nest, overtaking Glesni who laid 13 eggs, also during a five year period (2013 - 2017).



The infra red light (which the Ospreys can't see) makes the eggs look white.

# Monday 25/04/22

Monday evening and no fourth egg, it looks like three again this year. Idris has been trying very hard to get Telyn to let him egg sit, even resorting to wing pulling.





Three eggs, will Telyn lay a fourth, like her Mam has in the past? We will find out today. (Update Mon evening, no fourth egg.)

**Sunday 24/04/22** Here's a different view for you with one of the new cameras.



### Saturday 23/04/22

Telyn incubated her three eggs all night except for a quick toilet break just before 5am.

Osprey chicks take between five and six weeks to hatch, so eggspect the first sign of life from around 23rd May onwards.

We can see the ospreys at night thanks to an infrared lamp on the camera pole. This is light at the long end of the spectrum that is not visible by humans nor any other mammal. Birds can't 'see' infrared light either; no warm-blooded animal can.

Fear not, we don't have a nocturnal ink thief - those three eggs in the nest have pigmentation on them