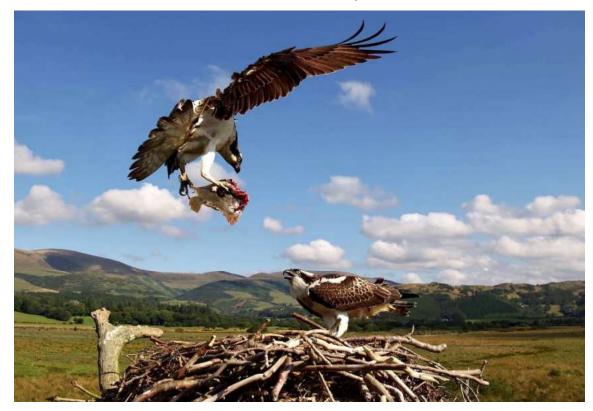

Sunday afternoon fish for Padarn, from Idris.

#### Sunday 4th September Chicks' age in days: Pedran (7B0) = 102, Padarn (7B1) = 101, Paith (7B2) = 99

Padarn and Idris still with us yesterday Sunday lunch Flounder spaghetti and flying ants!