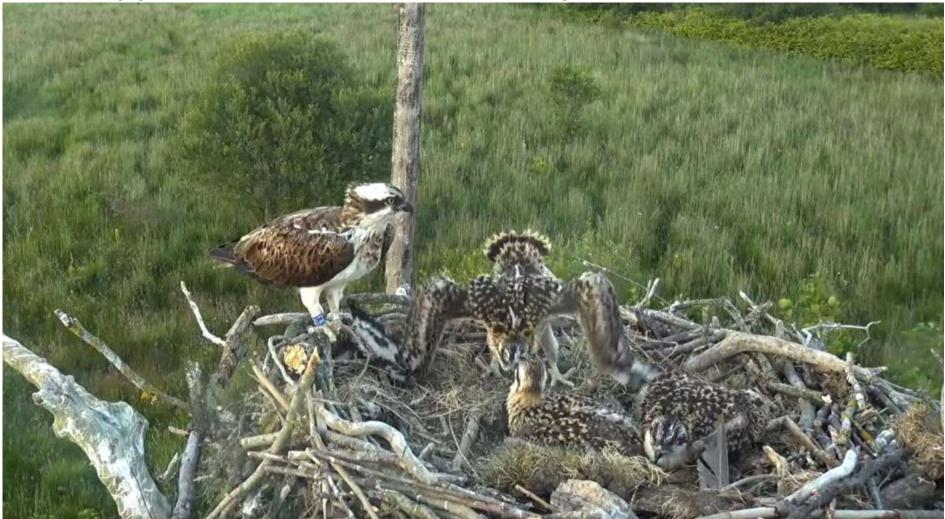

Hesgyn's story <u>here</u> if you missed it.

Happy Families - just before 6am this morning

Quick update: All the family are still with us, apart from Pedran. This was taken exactly a week ago, minutes before we last saw her. Will she do a Peris and come back to the nest (as a very different bird) or did she really start her migration at 77 days old last Thursday - would be record for this nest.