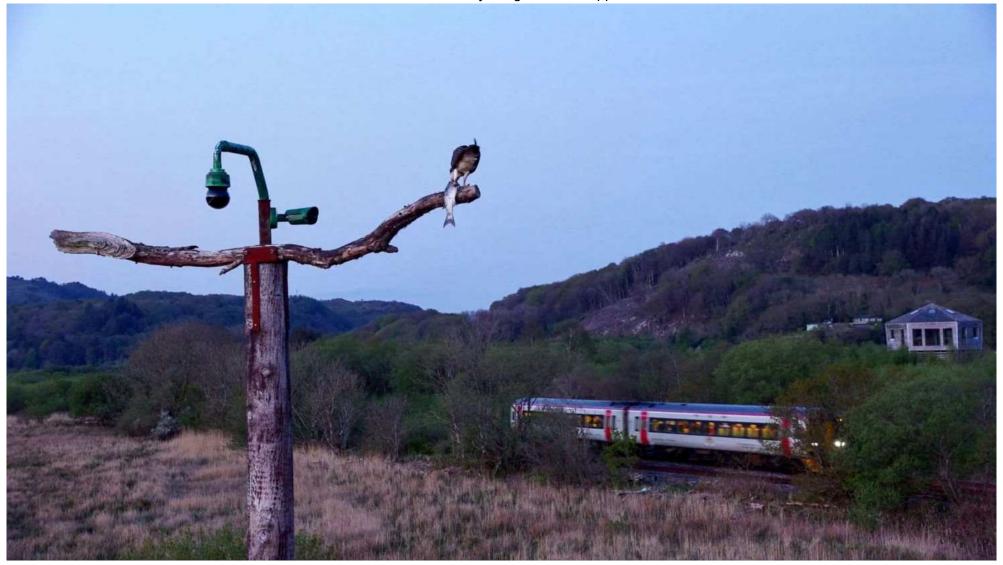

#### Friday 9th September

Chicks' age in days: Pedran (7B0) = 107, Padarn (7B1) = 106, Paith (7B2) = 104

Something different this evening. An excursion train returning to Cardiff. Two diesel locos crossing a railway bridge that the Mary Evans passed through.