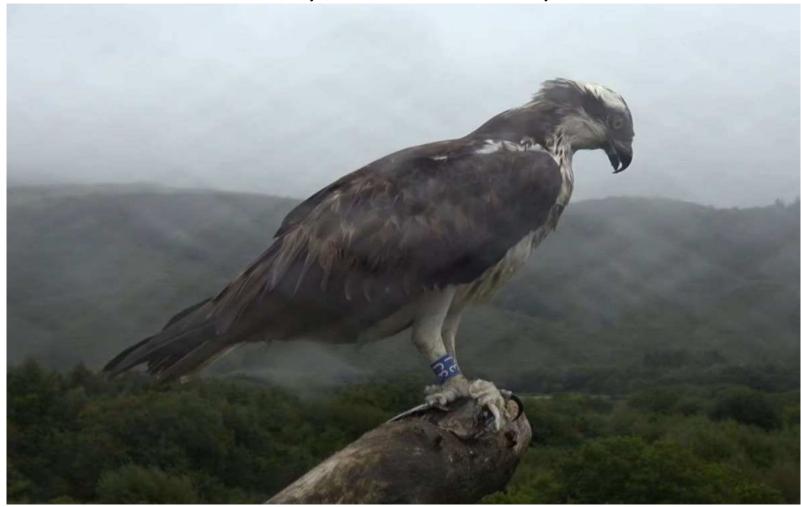

# 2023 Calendar Shot

Padarn continues to defend her nest and chase other Ospreys. Idris is still feeding her.