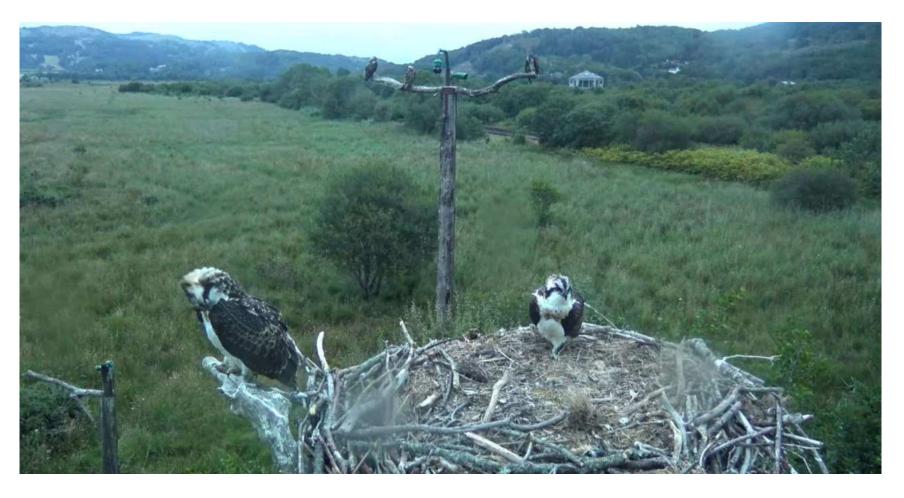

Sunday afternoon fish for Padarn, from Idris.

# Tonight we close DOP for 2022 having been open for 180 days straight.

The Dyfi Wildlife Centre will reopen on Wednesday and be open every week until Christmas: Wednesdays to Sundays.

Padarn is still with us. We will keep the Live Streaming going, including the Chat, until we are positive both Idris and Padarn have left.