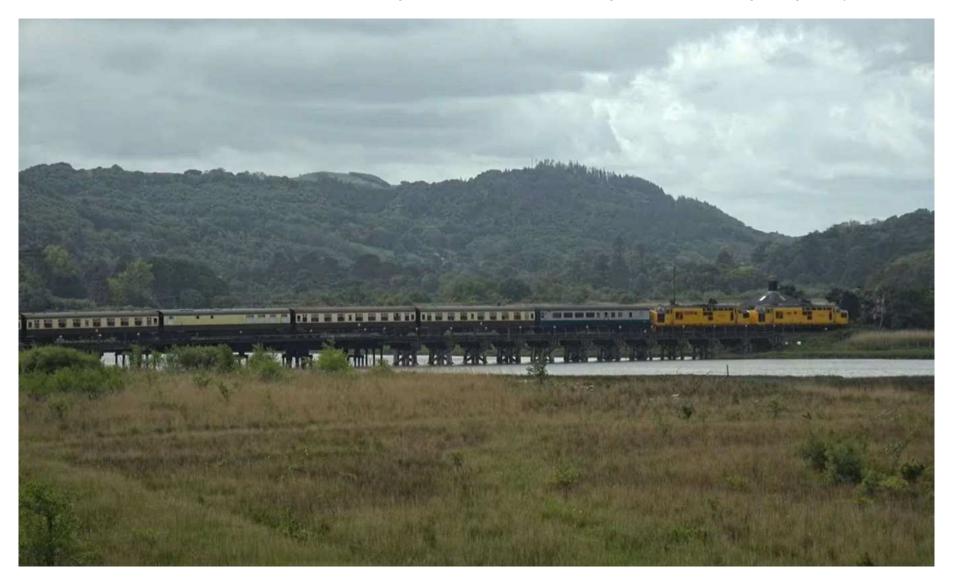

#### Friday 9th September

Chicks' age in days: Pedran (7B0) = 107, Padarn (7B1) = 106, Paith (7B2) = 104

Something different this evening. An excursion train returning to Cardiff. Two diesel locos crossing a railway bridge that the Mary Evans passed through.