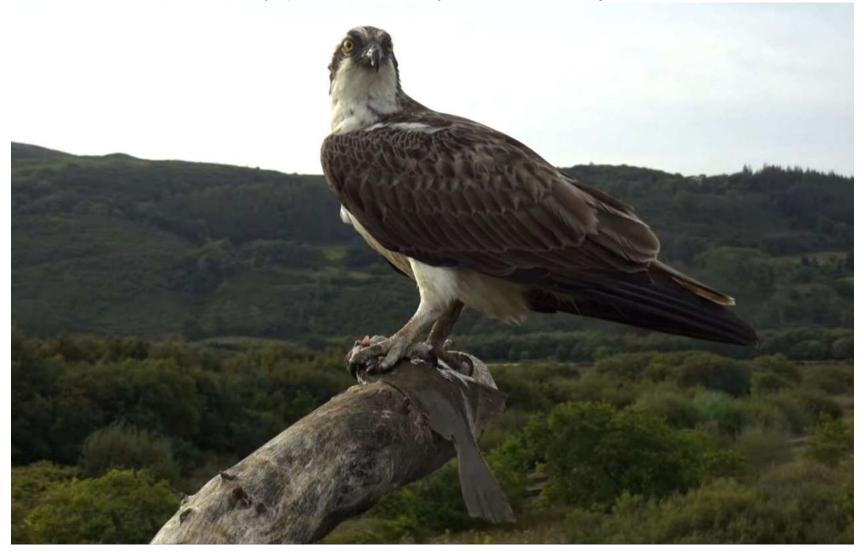

# 2023 Calendar Shot

Padarn continues to defend her nest and chase other Ospreys. Idris is still feeding her.