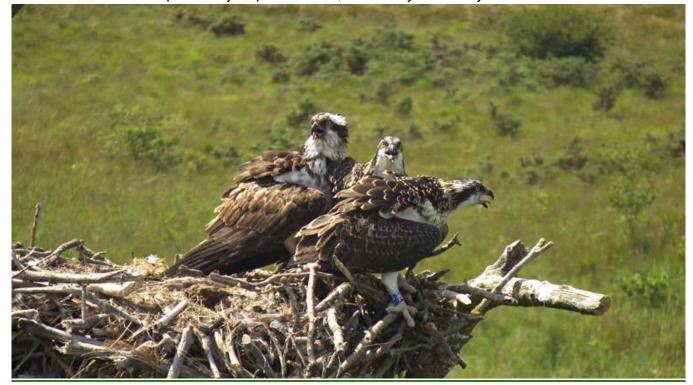

Padarn and Paith are now within the average age for Dyfi female youngsters to migrate.

We are seeing behaviour suggesting that they are getting very independent now. Padarn is very possessive of the nest and they have had some long sessions chasing each other around in the air.

Telyn "not seen" yesterday.

Paith and Padarn having a sister argument.