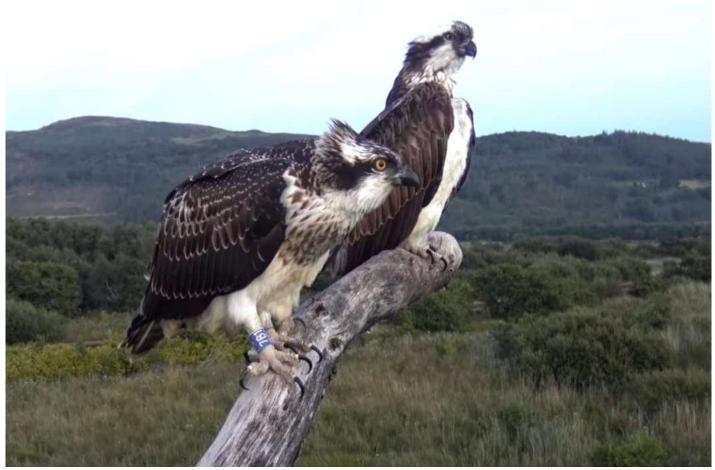

#### Thursday 1st September Chicks' age in days: Pedran (7B0) = 99, Padarn (7B1) = 98, Paith (7B2) = 96

Evening update... Idris enjoying supper with his middle daughter, Padarn. No hats, but it looks increasingly likely now that Telyn and Paith have migrated.