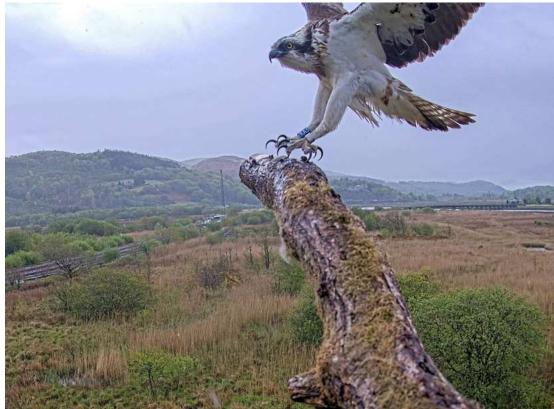

# 2023 Calendar Shot

Padarn continues to defend her nest and chase other Ospreys. Idris is still feeding her.