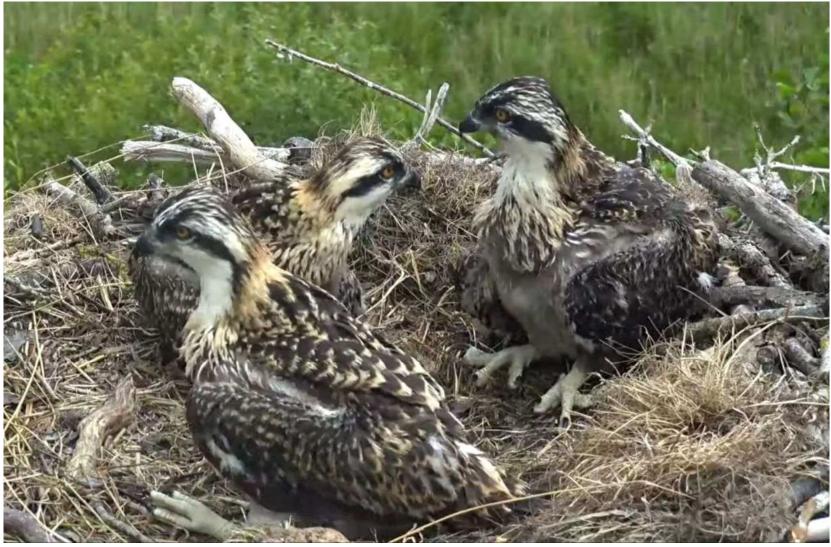

To add to this story, on Tuesday evening Blue 6C3 landed on the Clywedog nest. This is a 2022 fledgling, almost certainly on migration heading south from a Lake District nest.

Older picture of the three sisters. Pedran in the middle.