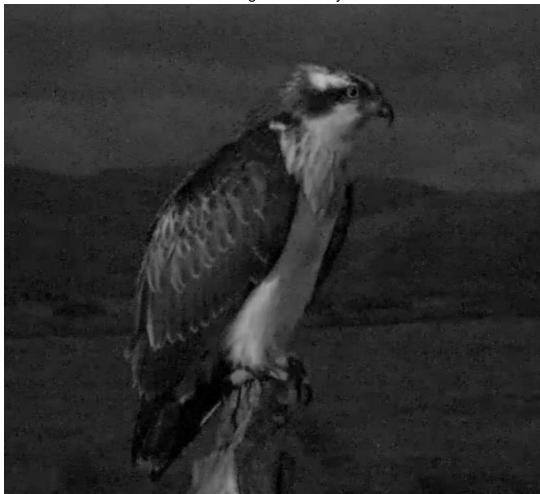

#### <u>Chicks' age in days: Pedran (7B0) = 110, Padarn (7B1) = 109, Paith (7B2) = 107</u>Monday 12th September <u>Chicks' age in days: Pedran (7B0) = 110, Padarn (7B1) = 109, Paith (7B2) = 107</u>

Padarn is still with us this morning. The live stream camera, and chat will stay on until she has gone.

# Tonight we close DOP for 2022 having been open for 180 days straight.

The Dyfi Wildlife Centre will reopen on Wednesday and be open every week until Christmas: Wednesdays to Sundays.

Padarn is still with us. We will keep the Live Streaming going, including the Chat, until we are positive both Idris and Padarn have left.

#### Saturday 10th September

Chicks' age in days: Pedran (7B0) = 108, Padarn (7B1) = 107, Paith (7B2) = 105

Padarn is still here today at 107 days old. Getting a good sleep ready to migrate?

Padarn is still with us this morning and Idris. 105.6 days old on a misty morning. Winds changing today, will that get her moving?

#### Thursday 8th September Chicks' age in days: Pedran (7B0) = 106, Padarn (7B1) = 105, Paith (7B2) = 103

Padarn is still with us and Idris is still providing food.

Padarn, full moon, and the night train to Aber.