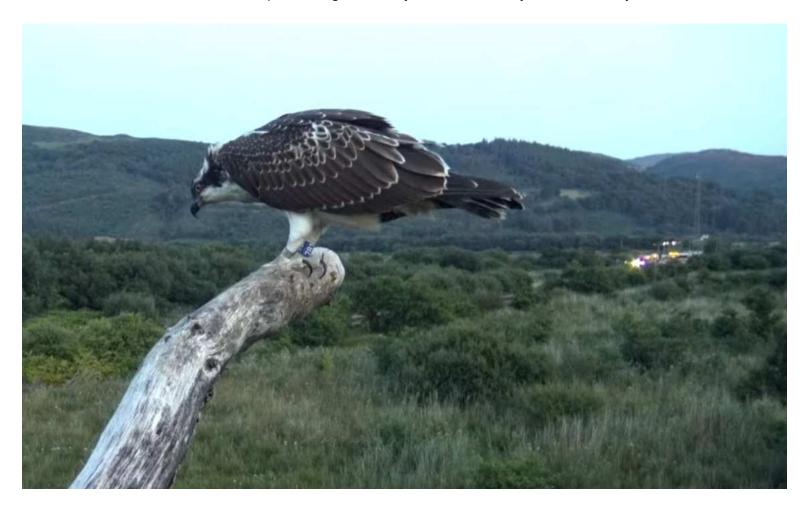

#### Thursday 8th September Chicks' age in days: Pedran (7B0) = 106, Padarn (7B1) = 105, Paith (7B2) = 103

Padarn is still with us and Idris is still providing food.

Padarn, full moon, and the night train to Aber.