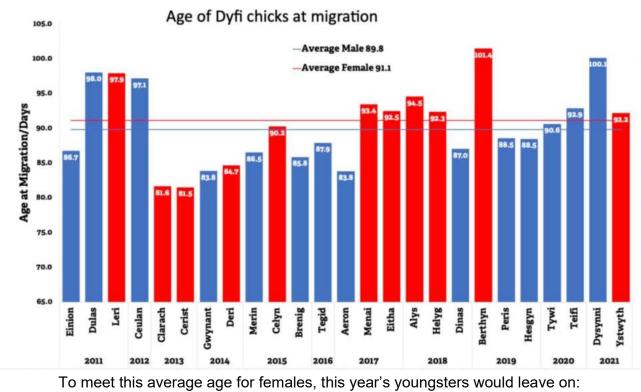

#### Chicks' age in days: Pedran (7B0) = 103, Padarn (7B1) = 102, Paith (7B2) = 100

Today Padarn exceeds the record for the longest stay at Dyfi for a youngster. The record was Berthyn, at 101.4 days. At dawn, 6am, Padarn was exactly 101.6 days old. How long will she stay?

#### Saturday 3rd September Chicks' age in days: Pedran (7B0) = 101, Padarn (7B1) = 100, Paith (7B2) = 98

Another day, another flounder for Padarn.

She has just turned 100 days old, becoming only the third (out of 28 Dyfi offspring) to still be with us at this age.

Berthyn left at 101.4 days old in 2019.

Dysynni left at 100.1 days old in 2021.

Welcome to the Century Club!

Padarn will be 100 days old today (at 16.39 to be exact)

#### Friday 2nd September Chicks' age in days: Pedran (7B0) = 100, Padarn (7B1) = 99, Paith (7B2) = 97

Padarn has some appetite on her!

Just these two left now, Idris still bringing in the fast-food.

Padarn will be 100-days old tomorrow; she's clearly keen to join the 'Century Club'. Out of 28 Dyfi youngsters that have made it to migration age, only Berthyn and Dysynni have still been with us at 100-days old to date.

## Idris, Padarn and Paith seen yesterday.

Dyfi migration stats give us an average of 91.1 days for female migration.

As a guide, that would mean 25th Aug for Padarn and 27th Aug for Paith. It will be interesting to see what they actually do.