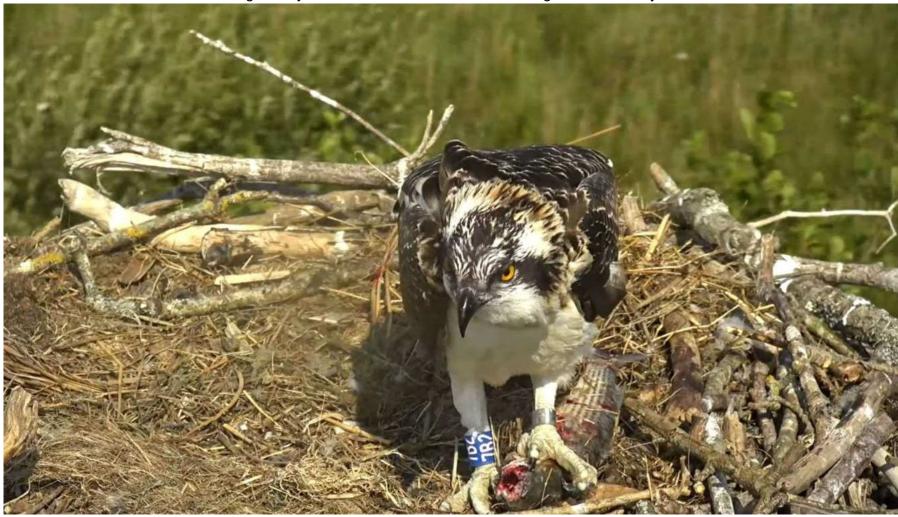

Padarn dealing with a large piece of Flounder skin.

#### <u>Chicks' age in days: Pedran (7B0) = 110, Padarn (7B1) = 109, Paith (7B2) = 107</u>Monday 12th September <u>Chicks' age in days: Pedran (7B0) = 110, Padarn (7B1) = 109, Paith (7B2) = 107</u>

Padarn is still with us this morning. The live stream camera, and chat will stay on until she has gone.

#### Saturday 10th September

Chicks' age in days: Pedran (7B0) = 108, Padarn (7B1) = 107, Paith (7B2) = 105

Padarn is still here today at 107 days old. Getting a good sleep ready to migrate?