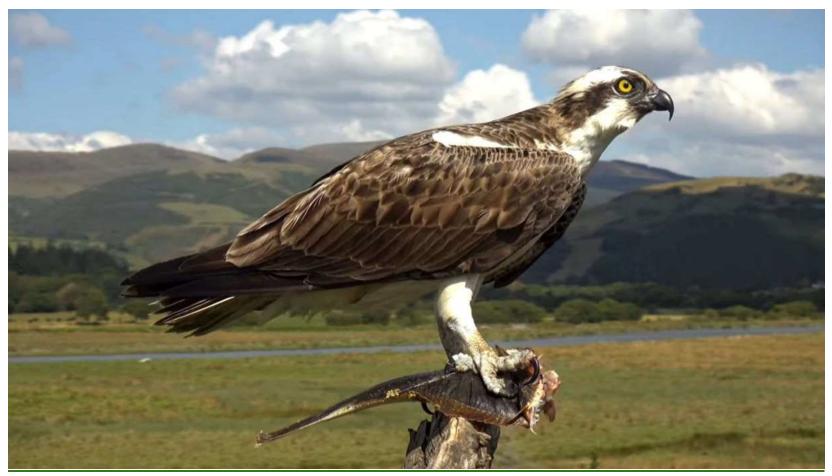

Padarn dealing with a large piece of Flounder skin.

Sunday afternoon fish for Padarn, from Idris.