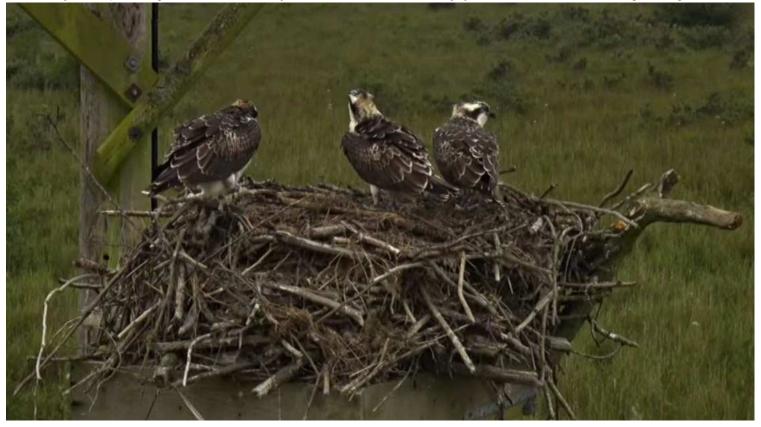

ding nests, especially the from Scottish nests where we normally presume un-ringed birds come from. So, where has it come from?





Since 2011 we've had 25 youngsters get to migration age from this nest, so that's 2.1 per year on average.

Neither **Pedran**, **Padarn** nor **Paith** have caught their own fish yet, they'll probably only do this once they start their migration.

They're not 'taught' to fish by their parents, they already know how to. They just don't know it yet.

Of those 25 youngsters from this nest, we have actually recorded **two** of them successfully catching a fish before they left: **Dulas** in 2011 and **Eitha** in 2017.



Thursday 4th August Chicks age in days: Pedran (7B0) = 71, Padarn (7B1) = 70, Paith (7B2) = 68

## Leg-Pulling Hyperphagia in Ospreys - video



They are spending a lot of time away from the nest, so we enjoy a rare view of all three girls together.

#### Wed 3rd August Chicks age in days: Pedran (7B0) = 70, Padarn (7B1) = 69, Paith (7B2) = 67

Telyn getting her leg pulled by Pedran





Pedran in the windy conditions with her head down. She is 70 days old today. Approximately 20 more days before the migration window opens for her.

#### Tuesday 2nd August Chicks age in days: Pedran (7B0) = 69, Padarn (7B1) = 68, Paith (7B2) = 66



Telyn looking towards Africa

#### Monday 1st August Chicks age in days: Pedran (7B0) = 68, Padarn (7B1) = 67, Paith (7B2) = 65

Marsh Harrier video



Marsh Harrier picture captures from one of the cameras.



Night train at Dyfi. (We are using a different camera because of a system fault on our usua