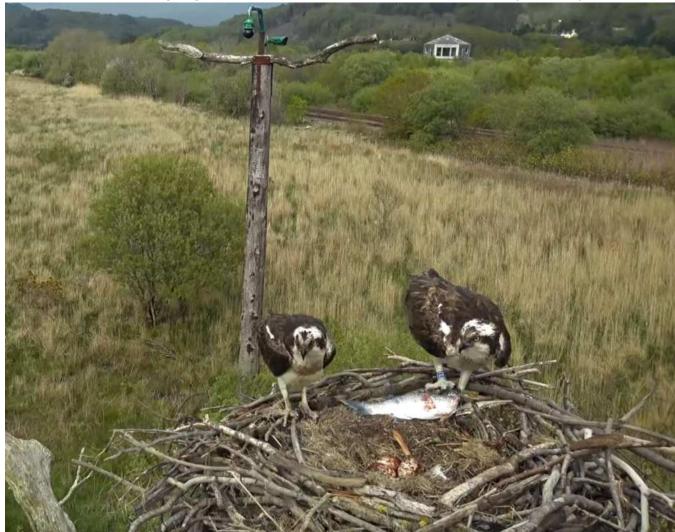

Sunday afternoon fish for Padarn, from Idris.

#### Sunday 4th September Chicks' age in days: Pedran (7B0) = 102, Padarn (7B1) = 101, Paith (7B2) = 99

Padarn and Idris still with us yesterday Sunday lunch Flounder spaghetti and flying ants!