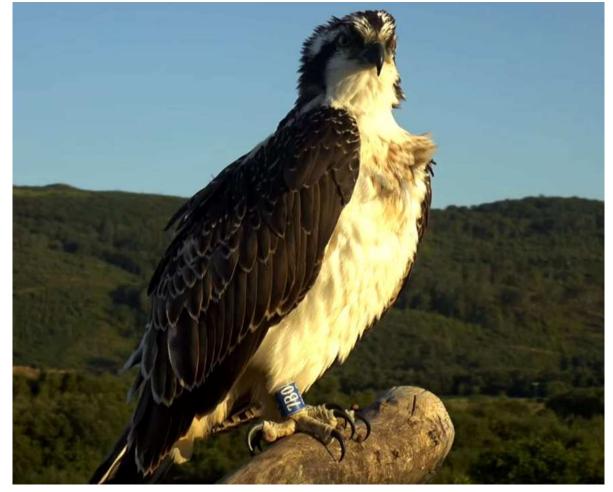

Padarn is still with us this morning and Idris. 105.6 days old on a misty morning. Winds changing today, will that get her moving?

#### Thursday 8th September Chicks' age in days: Pedran (7B0) = 106, Padarn (7B1) = 105, Paith (7B2) = 103

Padarn is still with us and Idris is still providing food.

Padarn, full moon, and the night train to Aber.