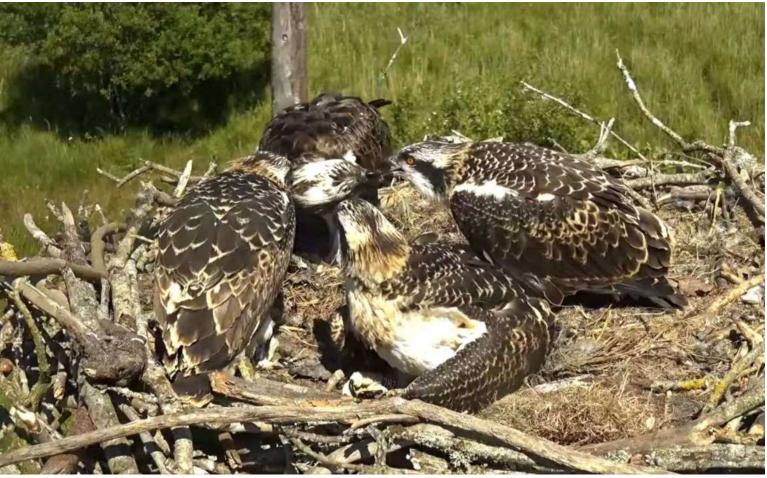

#### Idris, Telyn, Padarn and Paith seen yesterday.

The two girls are getting very self-confident now and are very defensive of the nest.

They are alarm calling at intruders like KC8 who visited yesterday. They are also calling at Mam and Dad, even when they bring fish! Again yesterday, we saw the youngsters chasing each other around the sky and "dive bombing" on the nest. This is good development behaviour that should help them when they get to Africa on migration.

# Thurs 25th August Chicks' age in days: Pedran (7B0) = 92, Padarn (7B1) = 91, Paith (7B2) = 89

Idris, Padarn and Paith seen yesterday.

Padarn dive bombs Paith.