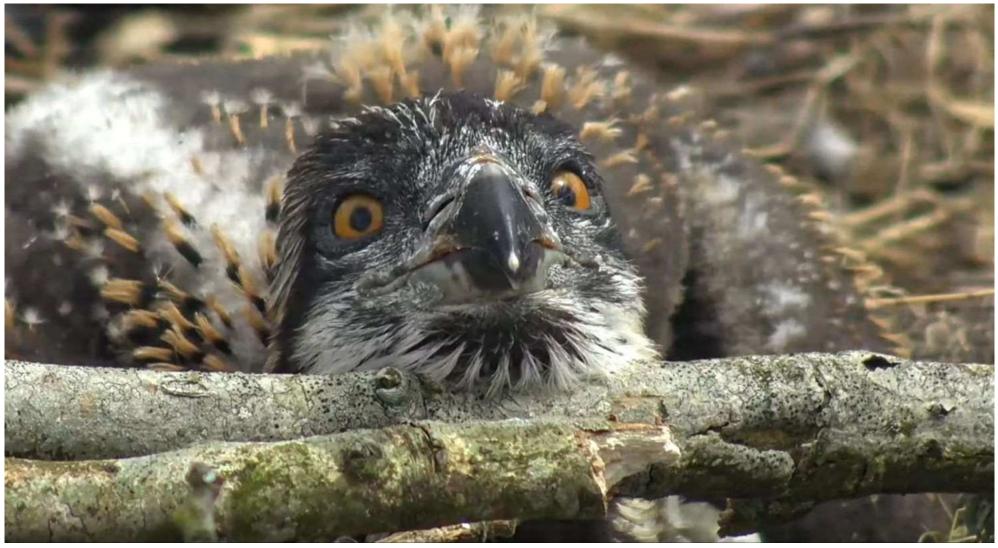

|
| 490      | 2021 | Dysynni | 35.2               | 1600              | М   |
| 491      |      | Ystwyth | 31.3               | 1690              | F   |

The chicks are growing rapidly now and their weight will also give us an indication of how well they are progressing.

Because we weigh them all on the same day, the chicks are different ages. It is interesting to calculate their weight in grams as if they were all 35 days old. This gives a picture of their development. Some anomalies stand out. The first three chicks were born to first time parents and were significantly lighter. Ceulan suffered in the storm that killed his siblings and was also lighter.



So Berthyn was our largest chick, as expected. We have not exceeded the 2Kg mark yet. Will they do it this year?

### Bobi Mawr



# Monday June 13th Chicks age in days 1,= (19) 2, = (18) 3, = (16)

New one from Idris, he has been for a bath still carrying his fish.





As the chicks are developing they are beginning to take an interest in what is outside of the nest

Telyn must have read yesterday's post about the chicks being increasingly able to control their own body temperature.

She is now spending less time brooding them, even 'cwtching' up to Idris on the nest-perch overnight.





#### Sunday June 12th Chicks age in days 1,= (18) 2, = (17) 3, = (15)

#### Bore da

#### Another bit of Science Sunday for you...

The chicks are now 18, 17 and 15 days old. They are growing out of the most vulnerable stage of their lives - the first two weeks. Predation pressures are decreasing by the day and the chicks will no