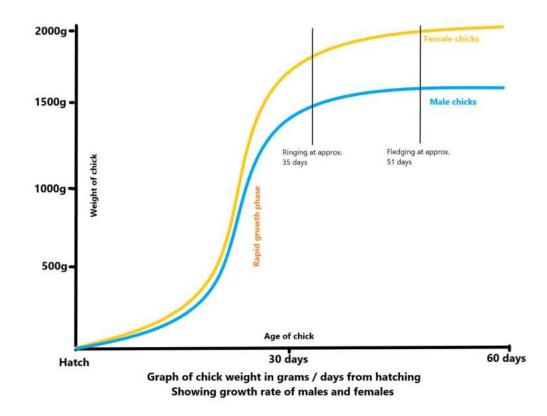

<u>Another way of speculating on possible migration date for the youngsters.</u> We have the number of days after fledging that youngsters left on migration.

Number of days between fledging and migration - Dyfi chicks

Given an average for Chick 1 (36.9) Chick 2 (38.6) Chick 3 (37.7) Pedran could leave on 22nd August Padarn could leave on 28th August Paith could leave on 29th August. (What they actually do could be different to this!) Yesterday evening Telyn brought in a large stick, she held it for quite a while, then dropped it as she flew off. Quite a lot of intruder signs yesterday evening with Telyn and our youngsters mantling.