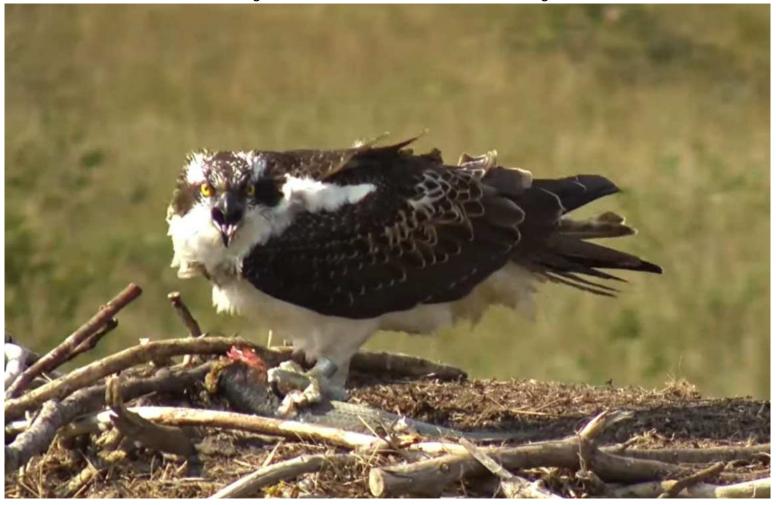

#### Tuesday 6th September Chicks' age in days: Pedran (7B0) = 104, Padarn (7B1) = 103, Paith (7B2) = 101

Not a happy girl this morning!

Padarn seems to be the great defender of her nest now, protecting and shielding it from any other osprey in the vicinity.