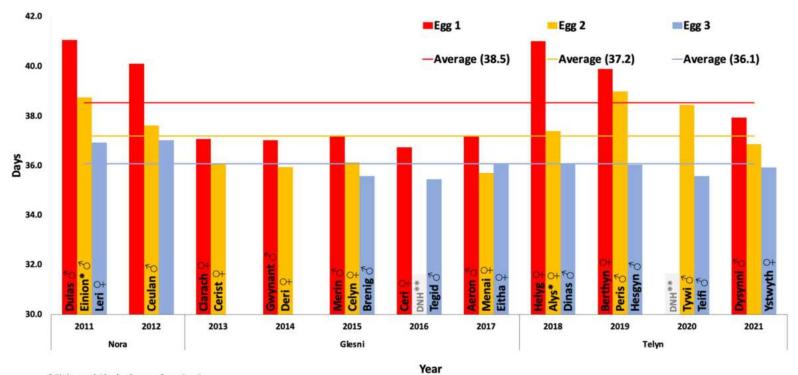

<u>Another way of speculating on possible migration date for the youngsters.</u> We have the number of days after fledging that youngsters left on migration.

Number of days between fledging and migration - Dyfi chicks

Given an average for Chick 1 (36.9) Chick 2 (38.6) Chick 3 (37.7) Pedran could leave on 22nd August Padarn could leave on 28th August Paith could leave on 29th August. (What they actually do could be different to this!) Yesterday evening Telyn brought in a large stick, she held it for quite a while, then dropped it as she flew off. Quite a lot of intruder signs yesterday evening with Telyn and our youngsters mantling.