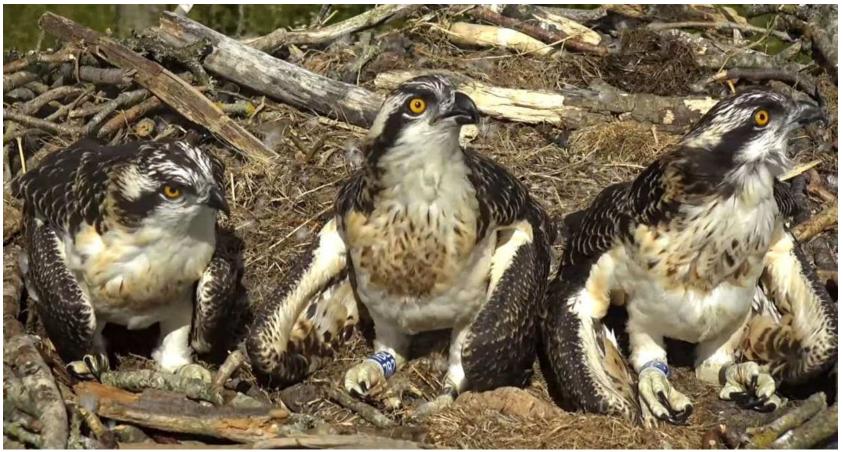

To add to this story, on Tuesday evening Blue 6C3 landed on the Clywedog nest. This is a 2022 fledgling, almost certainly on migration heading south from a Lake District nest.

Older picture of the three sisters. Pedran in the middle.