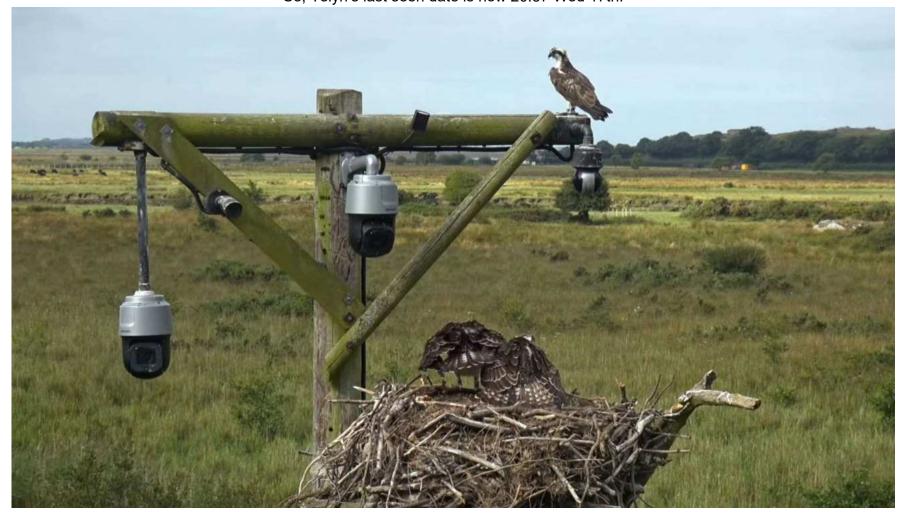

## Friday 19th August Chicks' age in days: Pedran (7B0) = 86, Padarn (7B1) = 85, Paith (7B2) = 83

Some confusion yesterday. This adult landed on the camera pole at 09:10. We presumed it was Telyn, with the girls just having a tantrum. Today DOP confirmed that it was an unidentified intruder, not Telyn. So, Telyn's last seen date is now 20:37 Wed 17th.