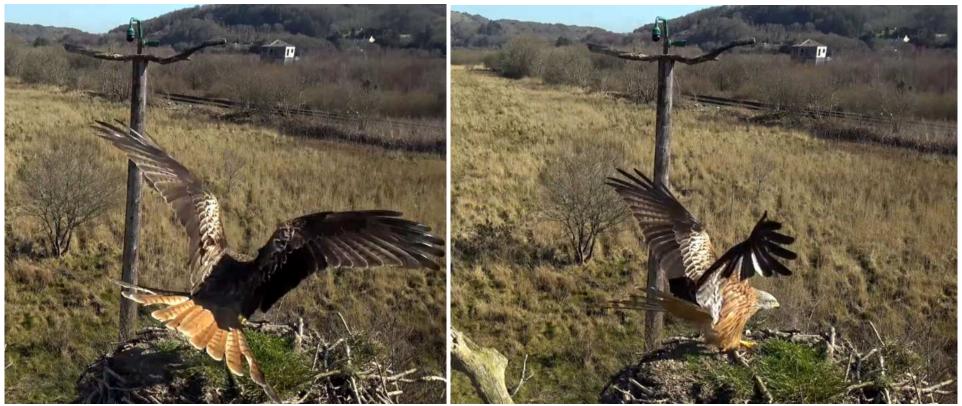

# 2023 Calendar Shot

Padarn continues to defend her nest and chase other Ospreys. Idris is still feeding her.