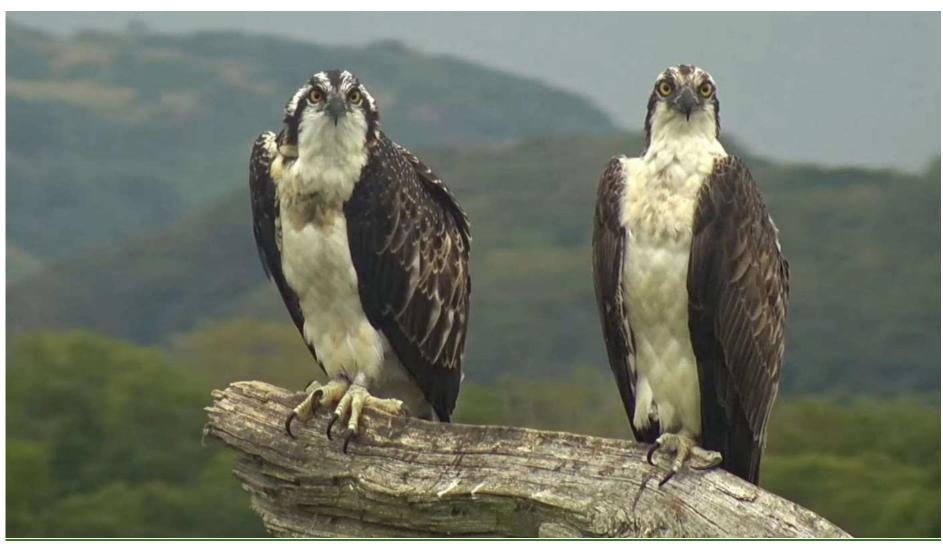

# 2022 Dyfi family

To add to this story, on Tuesday evening Blue 6C3 landed on the Clywedog nest. This is a 2022 fledgling, almost certainly on migration heading south from a Lake District nest.

Older picture of the three sisters. Pedran in the middle.