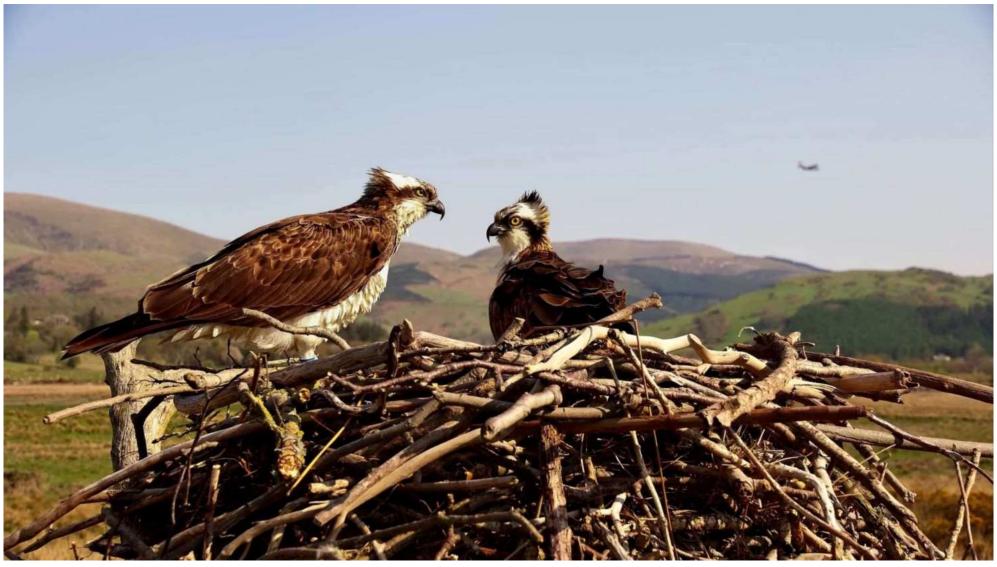

rm-blooded animal can.

Fear not, we don't have a nocturnal ink thief - those three eggs in the nest have pigmentation on them, it's just that the IR light can't see it



Friday 22/04/22 17.07 Third egg from Telyn



Birds have evolved a structure for protecting their eyes.

Like us, ospreys have upper and lower outer eyelids. But beneath the outer eyelids lies an extra eyelid called the nictitating membrane. Nictitating simply means "blinking".

This extra eyelid is hinged at the inner side of the eye and sweeps horizontally across the cornea. The nictitating membrane is largely transparent, and it helps keep the eye moist and clean while guarding it from wind, dust, and mullet bones as demonstrated here by Idris yesterday.



# **Thursday 21/04/22** A view from one of our new cameras.



#### Wed 20/04/22

Egg No 2 (left) has much more 'maculation' than the first egg as you can see in this photo.

Each egg is different and we try and use these differences to identify which egg is which in a clutch. It matters not to the ospreys, of course, but for biological recording and analysis we have always been able to identify what order an egg/chick was laid.

Thing is - and this is a proper question - there is so much pigment (protoporphyrin) in the second egg, will Telyn be able to make enough for a third? We've seen plenty of eggamples in the past of almost pure white eggs - Gwynant (2014) being the obvious one.

Has the ink-well run dry? We'll know on Friday afternoon.



# Tuesday 19/04/22 18.01 Second egg

A little later in the day than eggspected, egg number two has arrive