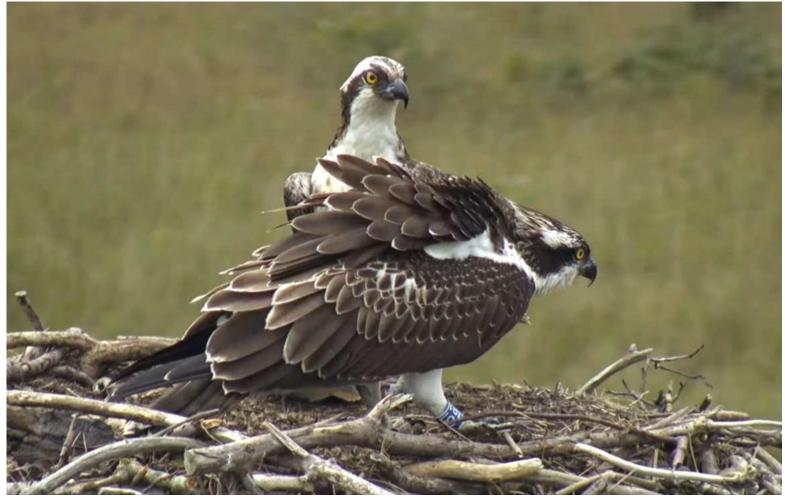

DRIS                 | 13th September at 19:41 |              |            |

## Sgrech y coed - Jay

Nest visitor this morning.



#### Tuesday 13th September Chicks' age in days: Pedran (7B0) = 111, Padarn (7B1) = 110, Paith (7B2) = 108

ldris 19:40



Idris on Monty's perch with a Flounder just before 09.00. No sign of Padarn.





Padarn was seen yesterday evening, will she stay to make it to 110 days old?

Padarn dealing with a large piece of Flounder skin.

#### Monday 12th September

#### <u>Chicks' age in days: Pedran (7B0) = 110, Padarn (7B1) = 109, Paith (7B2) = 107</u>Monday 12th September <u>Chicks' age in days: Pedran (7B0) = 110, Padarn (7B1) = 109, Paith (7B2) = 107</u>

Padarn is still with us this morning. The live stream camera, and chat will stay on until she has gone.



Sunday afternoon fish for Padarn, from Idris.

# Tonight we close DOP for 2022 having been open for 180 days straight.

The Dyfi Wildlife Centre will reopen on Wednesday and be open every week until Christmas: Wednesdays to Sundays.

Padarn is still with us. We will keep the Live Streaming going, including the Chat, until we are positive both Idris and Padarn have left.





#### Saturday 10th September

Chicks' age in days: Pedran (7B0) = 108, Padarn (7B1) = 107, Paith (7B2) = 105

Padarn is still here today at 107 days old. Getting a good sleep ready to migrate?

#### Friday 9th September

Chicks' age in days: Pedran (7B0) = 107, Padarn (7B1) = 106, Paith (7B2) = 104

Something different this evening. An excursion train returning to Cardiff. Two diesel locos crossing a railway bridge t