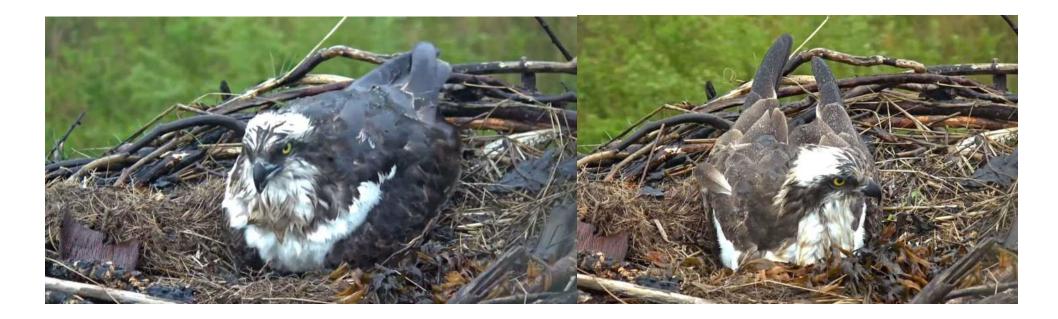

#### Tuesday 6th September Chicks' age in days: Pedran (7B0) = 104, Padarn (7B1) = 103, Paith (7B2) = 101

Not a happy girl this morning!

Padarn seems to be the great defender of her nest now, protecting and shielding it from any other osprey in the vicinity.