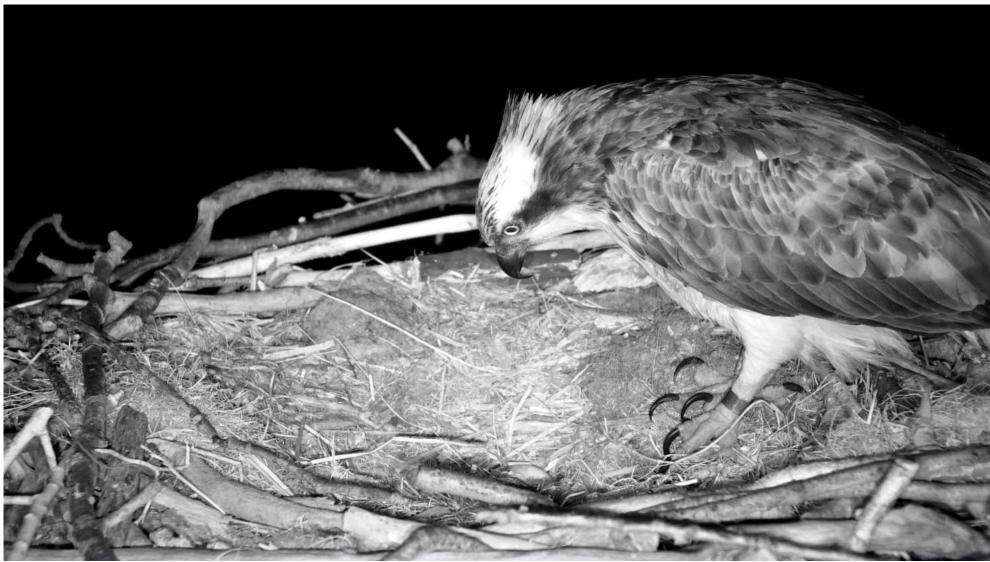

is a little smaller and lighter than the previous one. This foreshortens the development (incubation) time, narrowing the brood hatching window.

Female ospreys can also stifle - or even completely delay - the development of the first chick by not incubating the egg all the time for the first day or two.

Telyn took several 'breaks' last night, ranging from a few minutes, to 40 minutes to over 2.5 hours, leaving her newly laid egg completely unincubated during these periods.

This further helps chick synchronisation, ensuring the brood gets the best possible chance of survival in another six weeks or so.

Telyn was never far away though, perching just a few inches away on the nest perch - predation pressures are ever-present. There are plenty of barn owls around looking for a free meal S



Saturday 16/04/22 15.48 First egg.



# Friday 15/04/22



13.04 Idris brings in two (small) fish.

An adult osprey will eat practically all of its prey, usually leaving just the most inedible parts of the intestines - and the opercula.

At Dyfi we do very little to the nest over winter. It is checked for safety when the cameras are serviced but we do not dig it out or build artificial sides. The Ospreys have evolved over millions of years to be able to build their nest how they want it.

Comparison of the nest before the Ospreys arrived, and now, prepared (by them) for egg laying.



**Thursday 14/04/22** Another quiet day, fish from Idris, and more nest work.

Telyn, thinking about eggs?



A quiet day at Dyfi. They have eaten well, a large Mullet provided by Idris being shared between