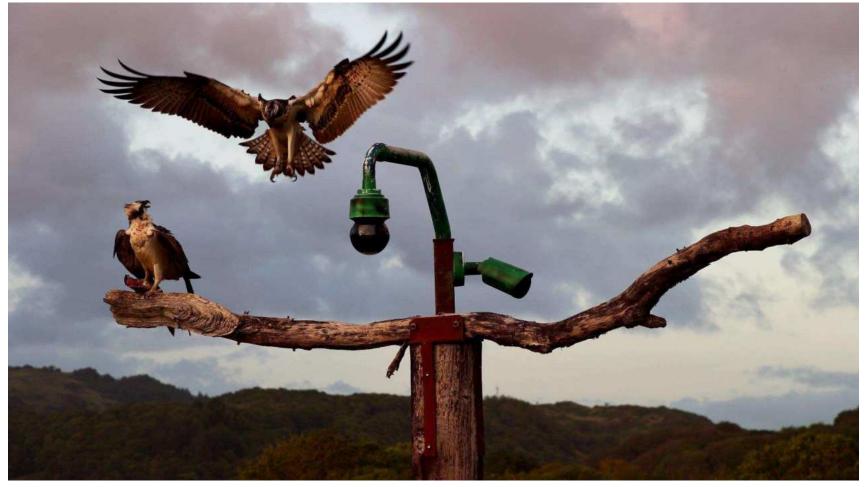

n, Padarn and Paith all seen today.



# Something as a change from Ospreys

Buff Tip Moth caterpillars seen on an Oak tree at Dyfi Wildlife Centre yesterday.



# Sunday 21st August Chicks' age in days: Pedran (7B0) = 88, Padarn (7B1) = 87, Paith (7B2) = 85

Telyn Saturday.





A flying visit from Telyn to deliver a fish yesterday afternoon.

## Saturday 20th August Chicks' age in days: Pedran (7B0) = 87, Padarn (7B1) = 86, Paith (7B2) = 84

16.15 Telyn brings a fish to the girls in the nest.

Idris is still keeping up with the demands for fish from Padarn and Paith. Here he is trying to enjoy his supper last night as Padarn flies in to see what is for sharing. All three have been seen at the nest this morning, Telyn last seen on Wednesday evening and no sign of Pedran for over a week.





Yesterday Idris, Padarn and Paith were sighted. Telyn and Pedran not seen.

Idris is still providing fish.

## Friday 19th August Chicks' age in days: Pedran (7B0) = 86, Padarn (7B1) = 85, Paith (7B2) = 83

Some confusion yesterday. This adult landed on the camera pole at 09:10. We presumed it was Telyn, with the girls just having a tantrum. Today DOP confirmed that it was an unidentified intruder, not Telyn. So, Telyn's last seen date is now 20:37 Wed 17th.



#### Thursday 18th August Chicks' age in days: Pedran (7B0) = 85, Padarn (7B1) = 84, Paith (7B2) = 82

Hesgyn has come back home. Well, at least his soul and leg rings have. We will put his leg ring - KA3 - next to his oak name block on our Dyfi Family Tree in the Osprey Room. We would like to extend our gratitude to the kind fo