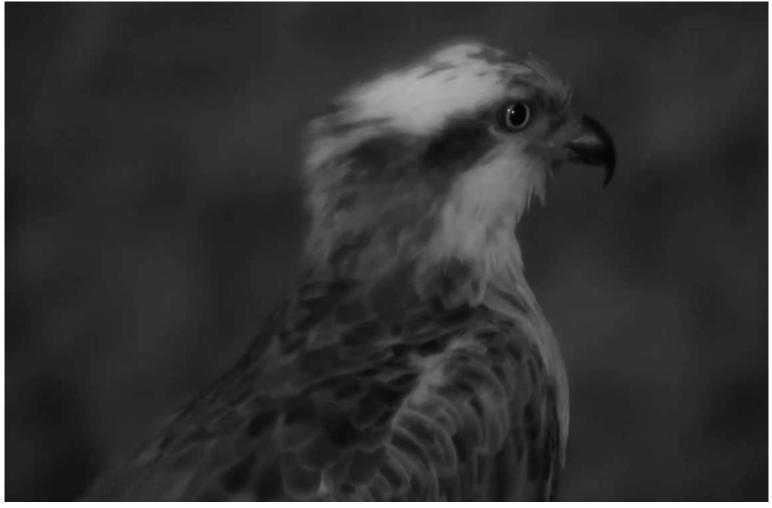

her Mam has in the past? We will find out today. (Update Mon evening, no fourth egg.)

**Sunday 24/04/22** Here's a different view for you with one of the new cameras.



### Saturday 23/04/22

Telyn incubated her three eggs all night except for a quick toilet break just before 5am.

Osprey chicks take between five and six weeks to hatch, so eggspect the first sign of life from around 23rd May onwards.

We can see the ospreys at night thanks to an infrared lamp on the camera pole. This is light at the long end of the spectrum that is not visible by humans nor any other mammal. Birds can't 'see' infrared light either; no warm-blooded animal can.

Fear not, we don't have a nocturnal ink thief - those three eggs in the nest have pigmentation on them, it's just that the IR light can't see it



Friday 22/04/22 17.07 Third egg from Telyn



Birds have evolved a structure for protecting their eyes.

Like us, ospreys have upper and lower outer eyelids. But beneath the outer eyelids lies an extra eyelid called the nictitating membrane. Nictitating simply means "blinking".

This extra eyelid is hinged at the inner side of the eye and sweeps horizontally across the cornea. The nictitating membrane is largely transparent, and it helps keep the eye moist and clean while guarding it from wind, dust, and mullet bones as demonstrated here by Idris yesterday.



# **Thursday 21/04/22** A view from one of our new cameras.



#### Wed 20/04/22

Egg No 2 (left) has much more 'maculation' than the first egg as you can see in this photo.

Each egg is different and we try and use these differenc