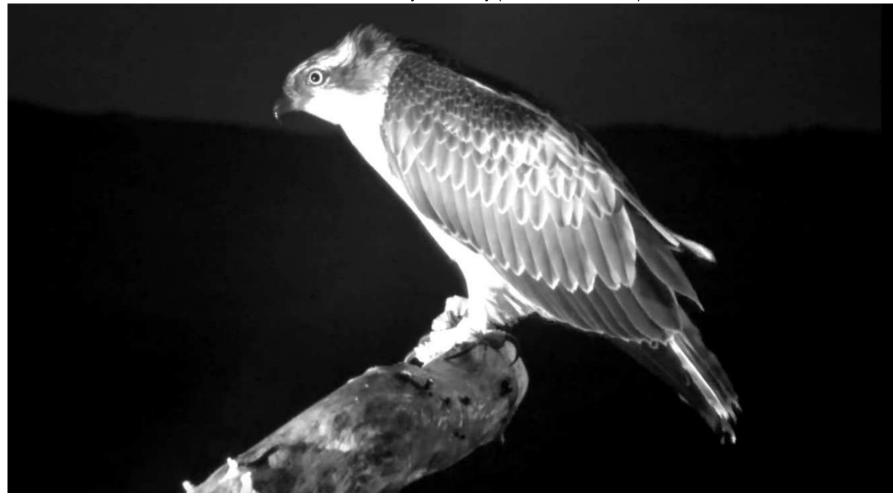

#### Tuesday 13th September Chicks' age in days: Pedran (7B0) = 111, Padarn (7B1) = 110, Paith (7B2) = 108

ldris 19:40

Idris on Monty's perch with a Flounder just before 09.00. No sign of Padarn.

Padarn was seen yesterday evening, will she stay to make it to 110 days old?

Padarn dealing with a large piece of Flounder skin.