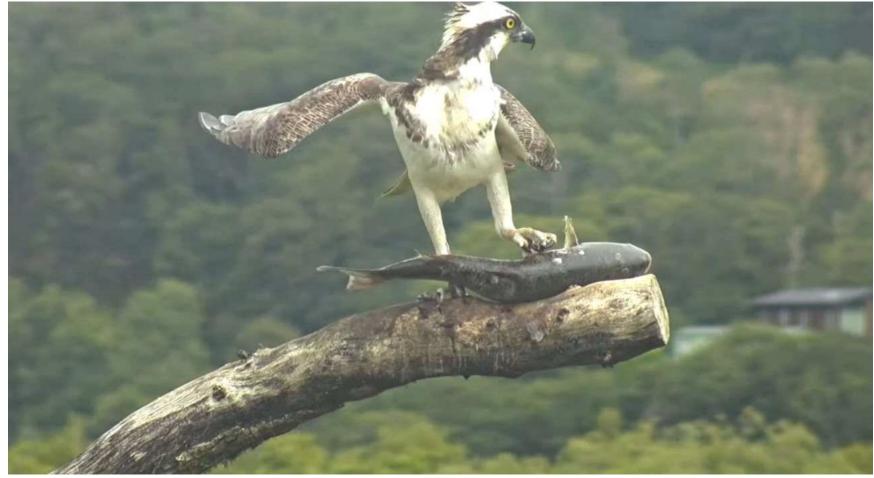

Sunday afternoon fish for Padarn, from Idris.

Idris is still providing plenty of fish.