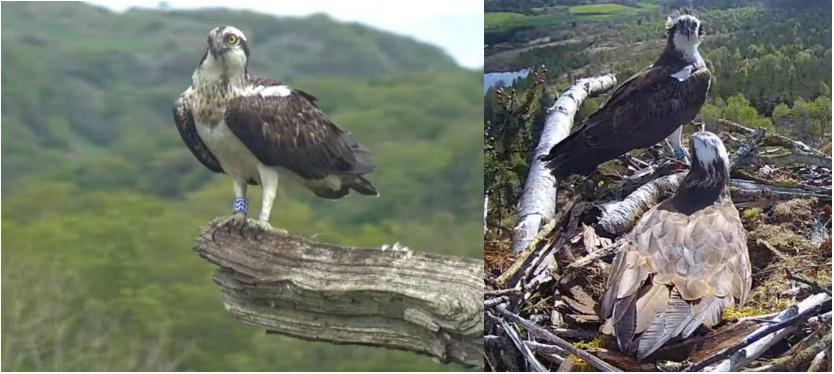

To add to this story, on Tuesday evening Blue 6C3 landed on the Clywedog nest. This is a 2022 fledgling, almost certainly on migration heading south from a Lake District nest.

Older picture of the three sisters. Pedran in the middle.