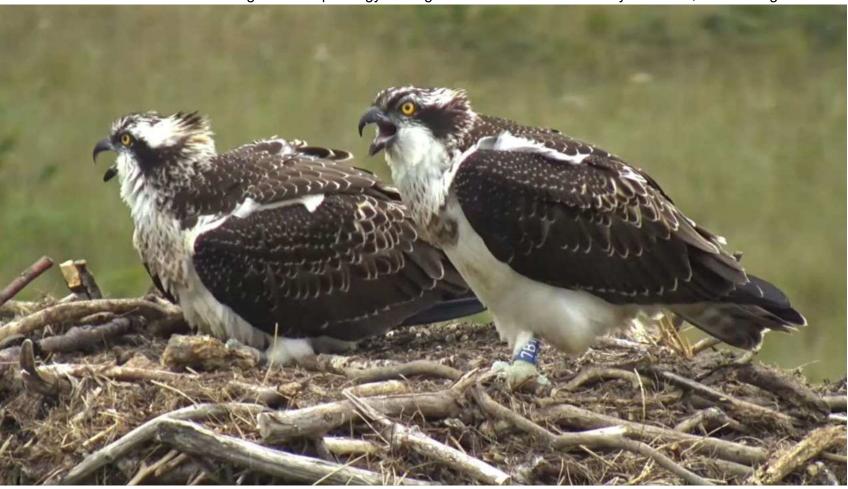

A huge fish from Idris but Padarn is still shouting.

Padarn and Idris are still with us this morning. The other three have almost certainly migrated. Is this the defining image of 2022? Padarn defending her nest.