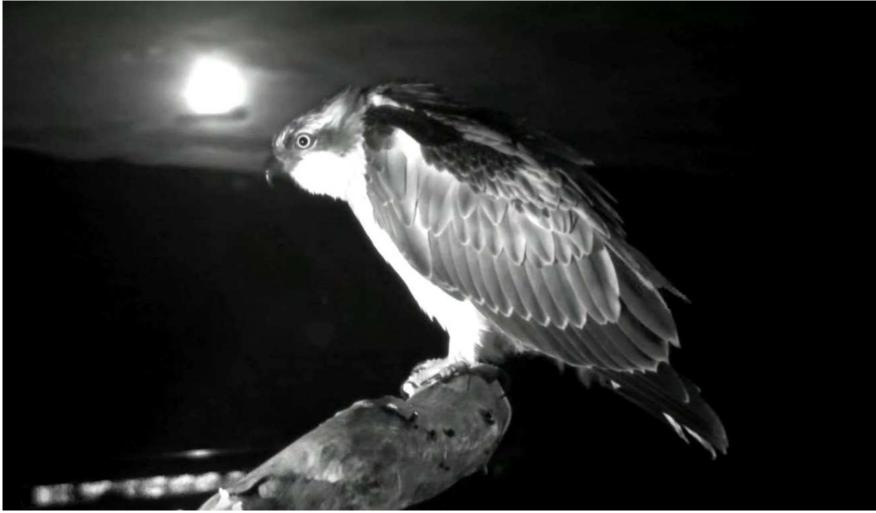

#### Thursday 8th September Chicks' age in days: Pedran (7B0) = 106, Padarn (7B1) = 105, Paith (7B2) = 103

Padarn is still with us and Idris is still providing food.

Padarn, full moon, and the night train to Aber.