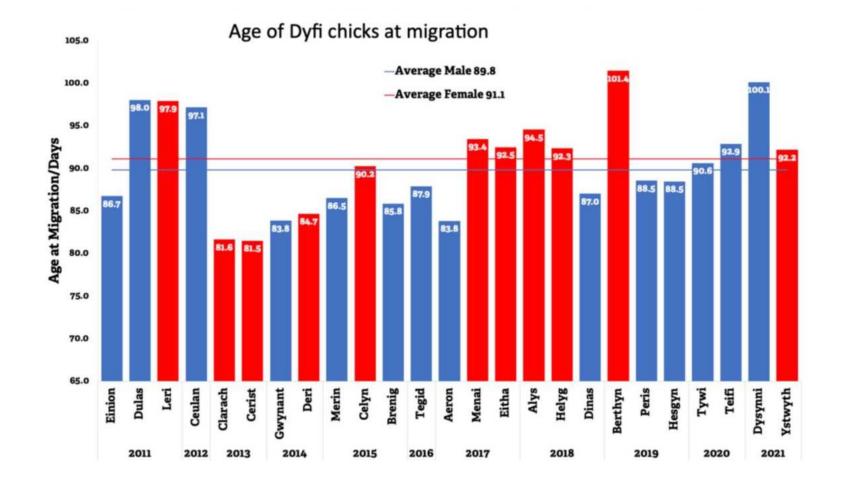

<u>Another way of speculating on possible migration date for the youngsters.</u> We have the number of days after fledging that youngsters left on migration.

Number of days between fledging and migration - Dyfi chicks

Given an average for Chick 1 (36.9) Chick 2 (38.6) Chick 3 (37.7) Pedran could leave on 22nd August Padarn could leave on 28th August Paith could leave on 29th August. (What they actually do could be different to this!) Yesterday evening Telyn brought in a large stick, she held it for quite a while, then dropped it as she flew off. Quite a lot of intruder signs yesterday evening with Telyn and our youngsters mantling.