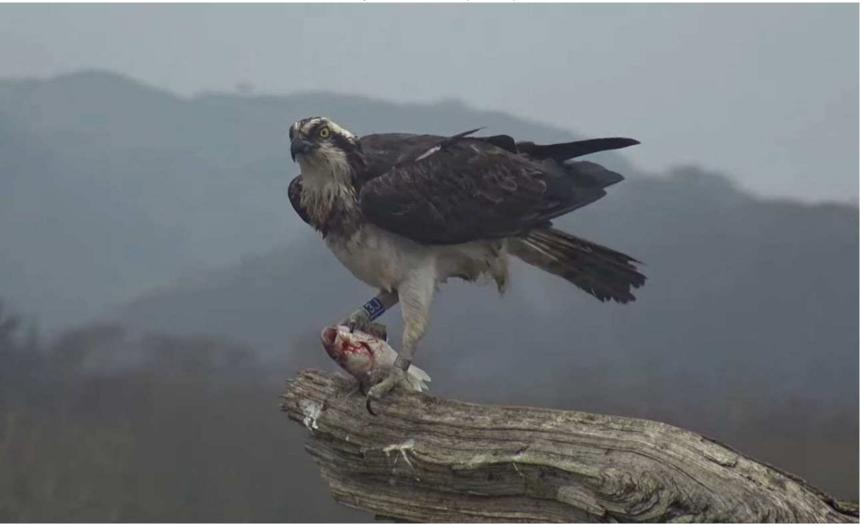

#### Tuesday 13th September Chicks' age in days: Pedran (7B0) = 111, Padarn (7B1) = 110, Paith (7B2) = 108

ldris 19:40

Idris on Monty's perch with a Flounder just before 09.00. No sign of Padarn.

Padarn was seen yesterday evening, will she stay to make it to 110 days old?

Padarn dealing with a large piece of Flounder skin.