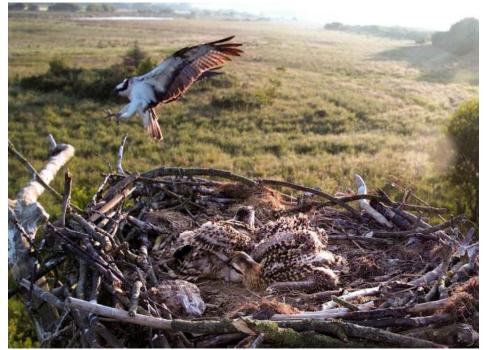

edation pressures in Africa as well as a torrential rain in June and July (it's the beginning of Rainy Season there now).

Arguably the greatest reason, however, as to why ospreys return here to breed every year is the fact we lie on a more northerly, temperate latitude. This means around five more hours of daylight per day at this time of year.

Parents are more mobile, can care for their chicks and, of course, catch more fish - at exactly the right time as they are entering their Rapid Growth Phase.

There's so much daylight, in fact, the cameras stay in daylight mode until after 10pm at this time of year, and are back on the following morning before 04:30. So even if we have periods of bad weather (which never happens in Wales), these long daylight hours give the ospreys more options.



Options are always good for breeding. Happy Summer Solstice everyone 🎇 💭

RET S

Idris and Telyn have some quiet time on the nest perch. (Monday evening) The chicks demonstrate how well their camouflage works.

### Monday 20th June Chicks age in days 1,= (26) 2, = (25) 3, = (23)

One of the chicks closes it's Nictitating membrane

"The nictitating membrane is a transparent or translucent third eyelid present in some animals that can be drawn across the eye for protection and to moisten it while maintaining vision."





Three chicks stuffed with food and warm. Time for a sleep. Chicks 3, 1, 2. Ringing will be in about a week's time.

### Sunday 19th June <u>Chicks age in days 1,= (25) 2, = (24) 3, = (22)</u>

Twaite shad video - Science Sunday post

Growth chart. The chicks are in their