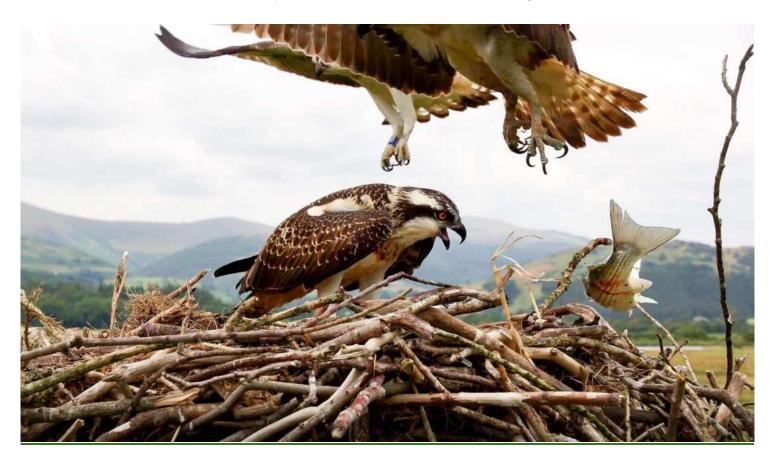

#### Dominance behaviour?

Idris brought in a fish, which was taken by Paith. Padarn arrived on the perch above, then landed on her sister. Deliberately? She was certainly looking where she was going! Padarn then took the fish.