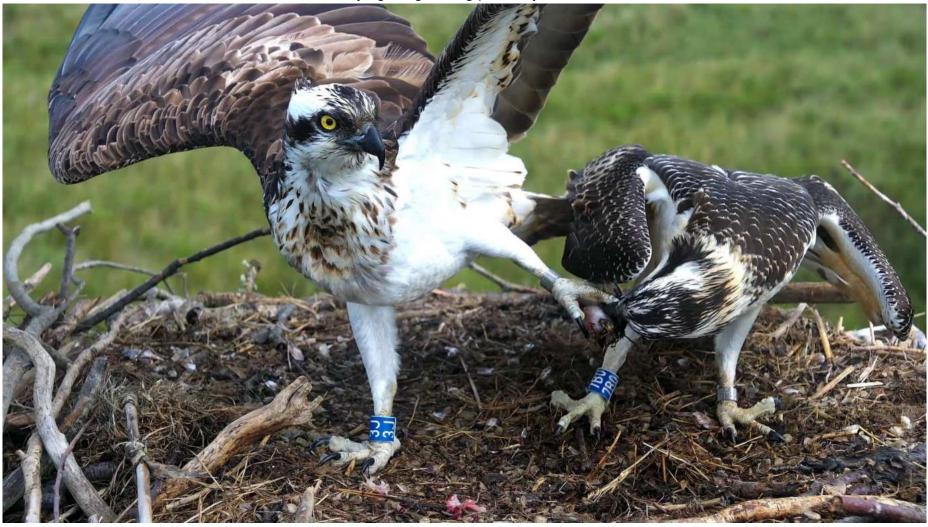

#### Dominance behaviour?

Idris brought in a fish, which was taken by Paith. Padarn arrived on the perch above, then landed on her sister. Deliberately? She was certainly looking where she was going! Padarn then took the fish.