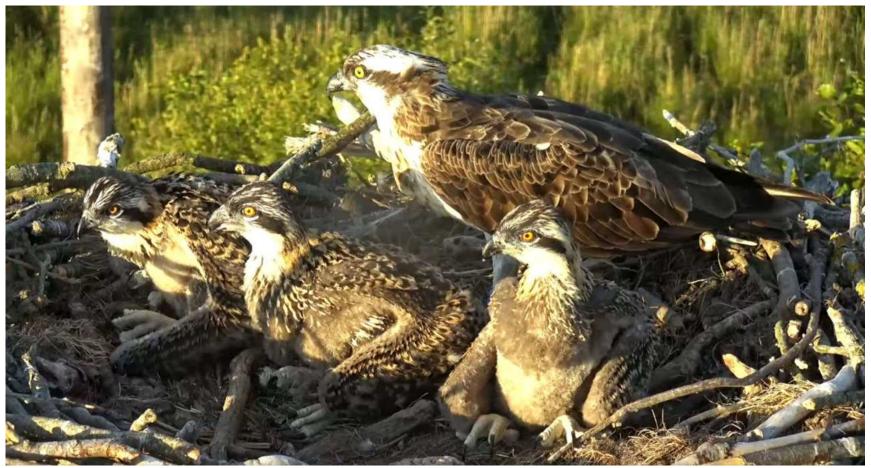

ging, which will also allow weighing and gender determination will be next week. They will be named then. Complied by MWT and volunteer Janet Sampson



# Weights of Dyfi chicks



Bob 1, Bob 3 Bob 2.

### Friday 24th June Chicks age in days 1,= (30) 2, = (29) 3, = (27)

Breakfast arrives, all ready for an early start today.



Bob 1,

Bob 2.

### Thursday 23rd June <u>Chicks age in days 1,= (29) 2, = (28) 3, = (26)</u>

Bobbi Mawr exercises her wings on a warm summer's evening. Ringing will be some time next week when the chicks will also be weighed and measured to determine their sex.



### Wed 22nd June Chicks age in days 1,= (28) 2, = (27) 3, = (25)

The chicks continue to grow well on a good variety of fish from Idris. They had a very large bass amongst the other species yesterday.



Bob 3. Bob 2. Bob 1.

### Tuesday 21st June Chicks age in days 1,= (27) 2, = (26) 3, = (24)

Q. Why don't ospreys just stay in the warmth of Africa and breed there?

A. There are more predation pressures in Africa as well as a torrential rain in June and July (it's the beginning of Rainy Season there now).

Arguably the greatest reason, however, as to why ospreys return here to breed every year is the fact we lie on a more northerly, temperate latitude. This means around five more hours of daylight per day at this time of year.

Parents are more mobile, can care for their chicks and, of course, catch more fish - at exactly the right time as they are entering their Rapid Growth Phase.

There's so much daylight, in fact, the cameras stay in daylight mode until after 10pm at this time of ye