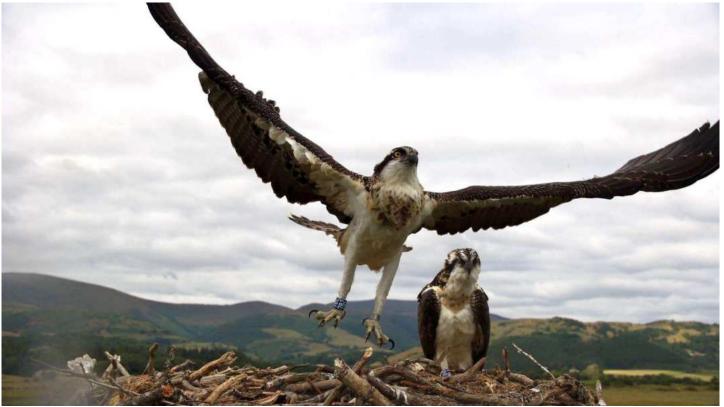

# 2023 Calendar Shot

Padarn continues to defend her nest and chase other Ospreys. Idris is still feeding her.