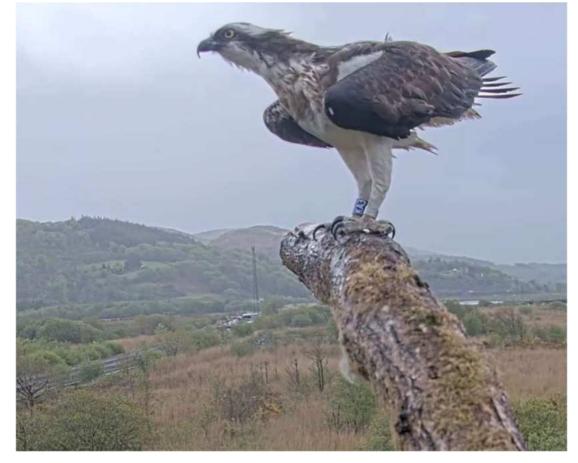

#### Chicks' age in days: Pedran (7B0) = 103, Padarn (7B1) = 102, Paith (7B2) = 100

Today Padarn exceeds the record for the longest stay at Dyfi for a youngster. The record was Berthyn, at 101.4 days. At dawn, 6am, Padarn was exactly 101.6 days old. How long will she stay?

#### Saturday 3rd September Chicks' age in days: Pedran (7B0) = 101, Padarn (7B1) = 100, Paith (7B2) = 98

Another day, another flounder for Padarn.

She has just turned 100 days old, becoming only the third (out of 28 Dyfi offspring) to still be with us at this age.

Berthyn left at 101.4 days old in 2019.

Dysynni left at 100.1 days old in 2021.

Welcome to the Century Club!

Padarn will be 100 days old today (at 16.39 to be exact)