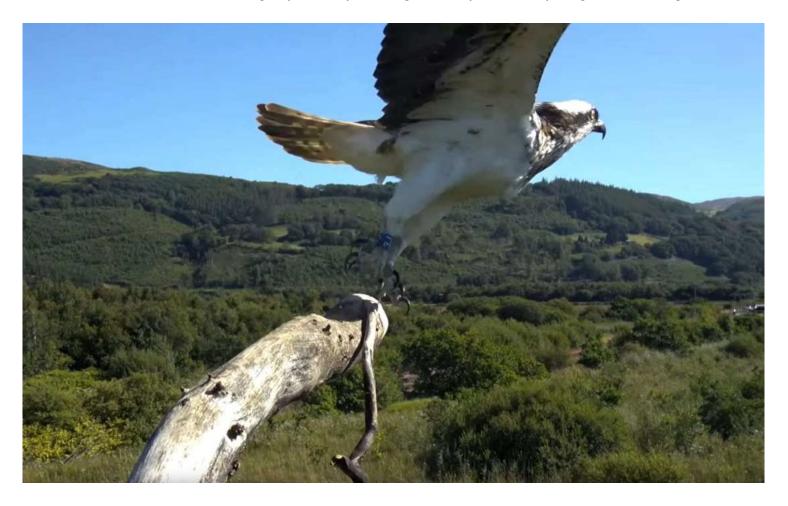

74</u>

Tuesday evening, watching them feeding, there appears to be quite a difference in body size and shape. Paith on the left, Pedran on the right.



<u>Another way of speculating on possible migration date for the youngsters.</u> We have the number of days after fledging that youngsters left on migration.

Number of days between fledging and migration - Dyfi chicks



Given an average for Chick 1 (36.9) Chick 2 (38.6) Chick 3 (37.7) Pedran could leave on 22nd August Padarn could leave on 28th August Paith could leave on 29th August. (What they actually do could be different to this!) Yesterday evening Telyn brought in a large stick, she held it for quite a while, then dropped it as she flew off. Quite a lot of intruder signs yesterday evening with Telyn and our youngsters mantling.



## Monday 8th August Chicks' age in days: Pedran (7B0) = 75, Padarn (7B1) = 74, Paith (7B2) = 72

Telyn on Monty's perch this morning. She is spending more time away from the nest now, and is bringing in fish. All signs that her migration is getting closer.



#### Sunday 7th August Chicks' age in days: Pedran (7B0) = 74, Padarn (7B1) = 73, Paith (7B2) = 71

The earliest date that Telyn has left on migration was the 13th August. What is she thinking this year?

| ra last seen   | 14-Aug