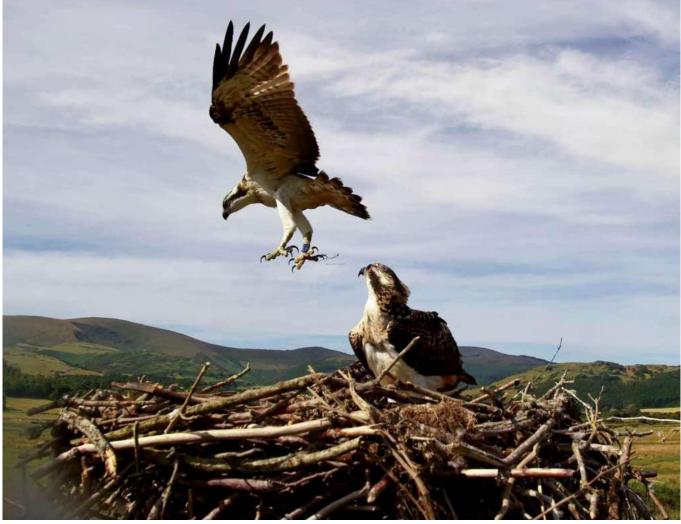

#### Dominance behaviour?

Idris brought in a fish, which was taken by Paith. Padarn arrived on the perch above, then landed on her sister. Deliberately? She was certainly looking where she was going! Padarn then took the fish.