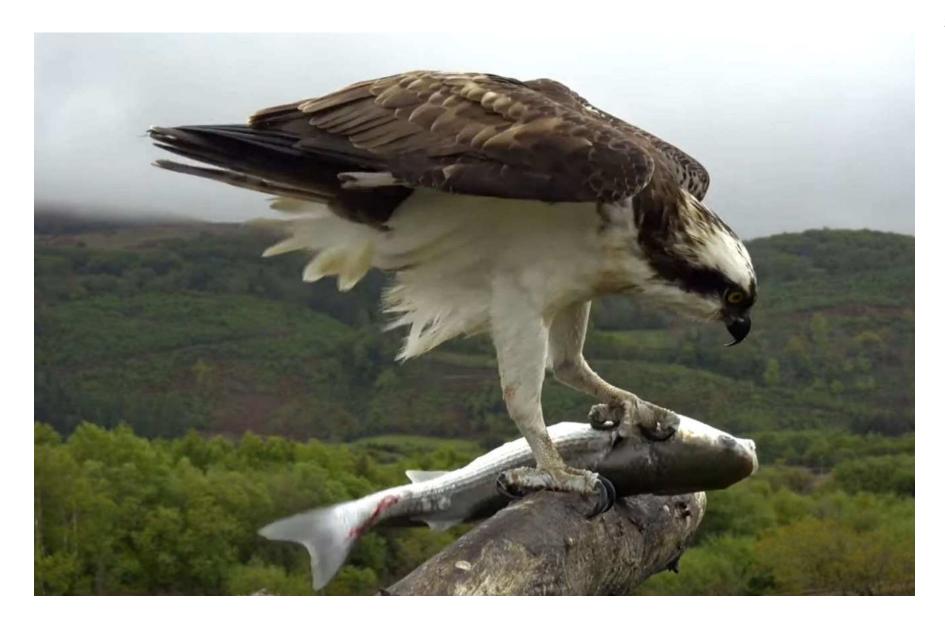

t against an intruder.

Teifi the defender video.

A question we are often asked is "do the Ospreys eat all the fish, including the bones?"The answer is yes. Apart from the gill cover which is called the operculum. Idris disposes of them from his Mullet.

"The **operculum** is a series of bones found in bony fish that serves as a facial support structure and a protective covering for the gills; it is also used for respiration and feeding"



# Wednesday 4/05/22

We are very proud to share with you some of the first interpretation panels that we have designed and written ourselves!



Look out for more educational panels in the Galeri and elsewhere in the Dyfi Wildlife Centre over the next few months

Idris caught another large Mullet. These fish are probably close to his own body weight.



You may remember a post we wrote last month about birds sleeping using one eye only, shutting off only half the brain so they can stay alert to threats and predators?

This is called **Unihemispheric slow-wave sleep** (USWS).

With your amazing new camera - here's Idris with a perfect demonstration...

Thank you to all of you that have donated to the two new cameras and microphone this year, the appeal is 60% there now. Viewing these cameras is like looking through a window... (@)



Tuesday 03/05/22

New interpretation we've been working on for months went up in the Galeri today, right above the penny floor. Looks really good.



Six extra large A0 panels, printed on renewably sourced plywood.



Idris has been bathing, then on the perch to dry his wings and feathers.



Telyn was eatin