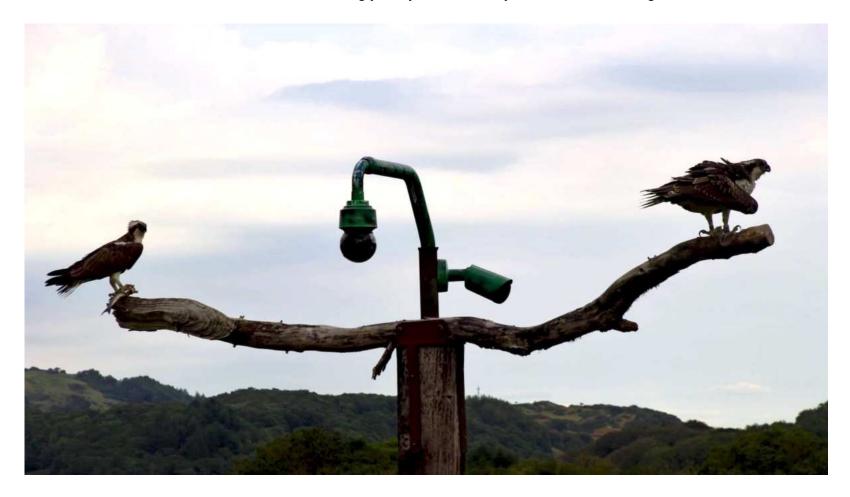

#### Idris, Telyn, Padarn and Paith seen yesterday.

The two girls are getting very self-confident now and are very defensive of the nest.

They are alarm calling at intruders like KC8 who visited yesterday. They are also calling at Mam and Dad, even when they bring fish! Again yesterday, we saw the youngsters chasing each other around the sky and "dive bombing" on the nest. This is good development behaviour that should help them when they get to Africa on migration.