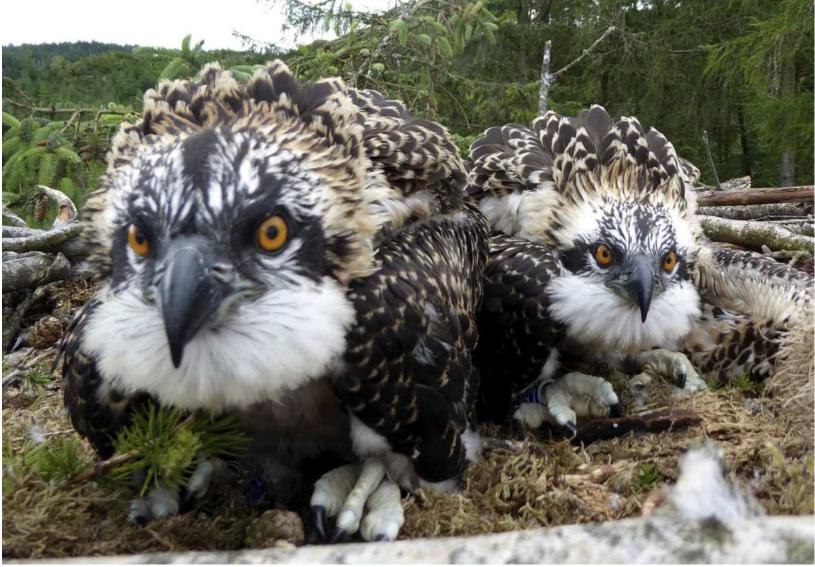

#### Thurs 15 th September Chicks' age in days: Pedran (7B0) = 113, Padarn (7B1) = 112, Paith (7B2) = 110

\_\_\_\_

Wed14 th September Chicks' age in days: Pedran (7B0) = 112, Padarn (7B1) = 111, Paith (7B2) = 109

#### <u>Chicks' age in days: Pedran (7B0) = 110, Padarn (7B1) = 109, Paith (7B2) = 107</u>Monday 12th September <u>Chicks' age in days: Pedran (7B0) = 110, Padarn (7B1) = 109, Paith (7B2) = 107</u>

Padarn is still with us this morning. The live stream camera, and chat will stay on until she has gone.