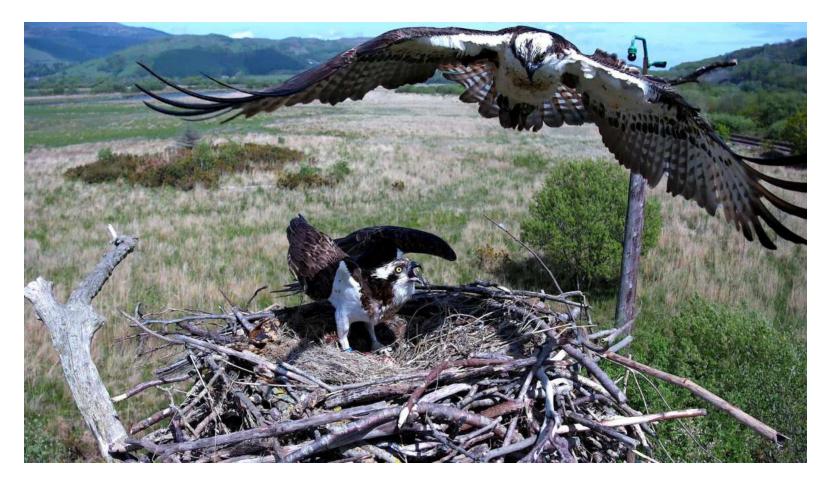

A huge fish from Idris but Padarn is still shouting.

Padarn and Idris are still with us this morning. The other three have almost certainly migrated. Is this the defining image of 2022? Padarn defending her nest.

# 2023 Calendar Shot

Padarn continues to defend her nest and chase other Ospreys. Idris is still feeding her.