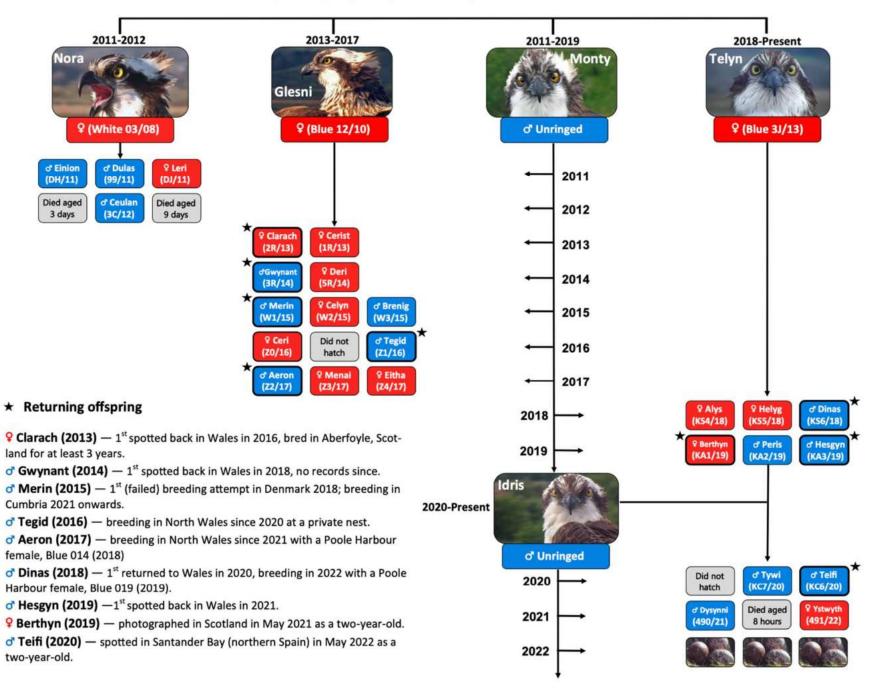

KC8, a 2020 male born at the Snowdonia nest. His father is Tegid (Z1), Monty and Glesni's son.