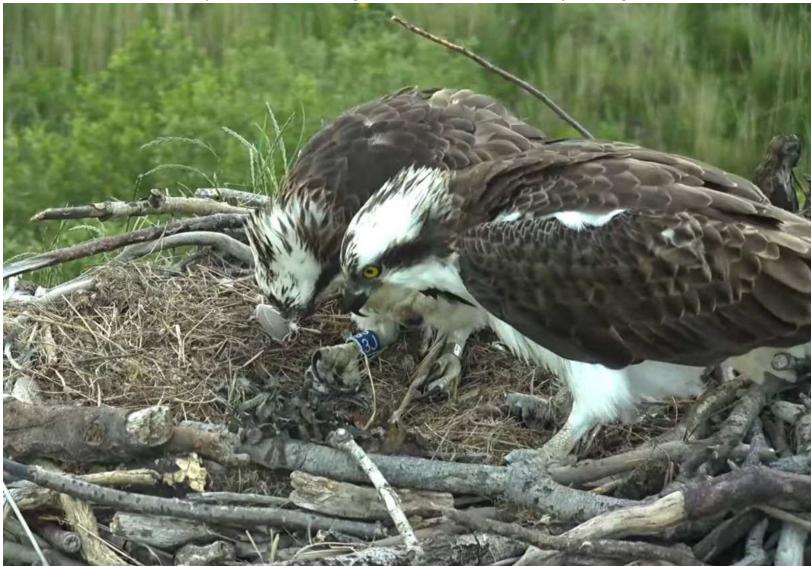

Padarn dealing with a large piece of Flounder skin.

Sunday afternoon fish for Padarn, from Idris.