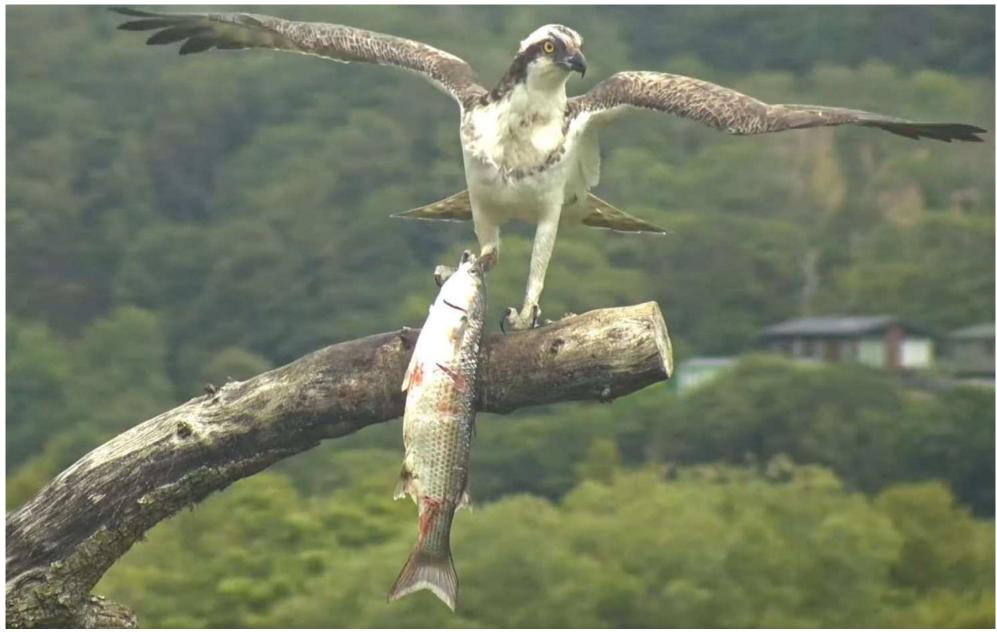

#### Tuesday 13th September Chicks' age in days: Pedran (7B0) = 111, Padarn (7B1) = 110, Paith (7B2) = 108

ldris 19:40

Idris on Monty's perch with a Flounder just before 09.00. No sign of Padarn.

Padarn was seen yesterday evening, will she stay to make it to 110 days old?

Padarn dealing with a large piece of Flounder skin.