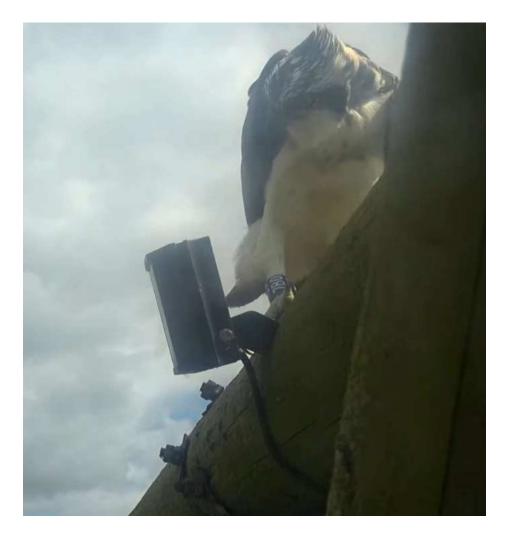

## Friday 19th August Chicks' age in days: Pedran (7B0) = 86, Padarn (7B1) = 85, Paith (7B2) = 83

Some confusion yesterday. This adult landed on the camera pole at 09:10. We presumed it was Telyn, with the girls just having a tantrum. Today DOP confirmed that it was an unidentified intruder, not Telyn. So, Telyn's last seen date is now 20:37 Wed 17th.