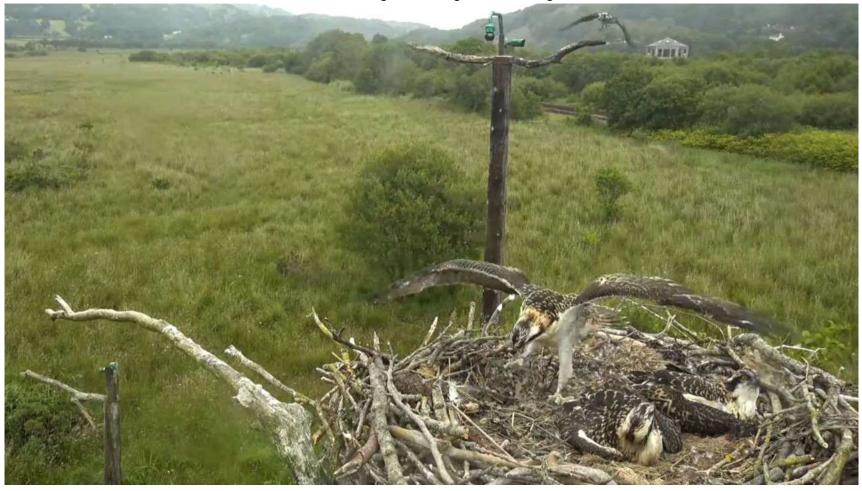

A huge fish from Idris but Padarn is still shouting.

Padarn and Idris are still with us this morning. The other three have almost certainly migrated. Is this the defining image of 2022? Padarn defending her nest.

# 2023 Calendar Shot

Padarn continues to defend her nest and chase other Ospreys. Idris is still feeding her.