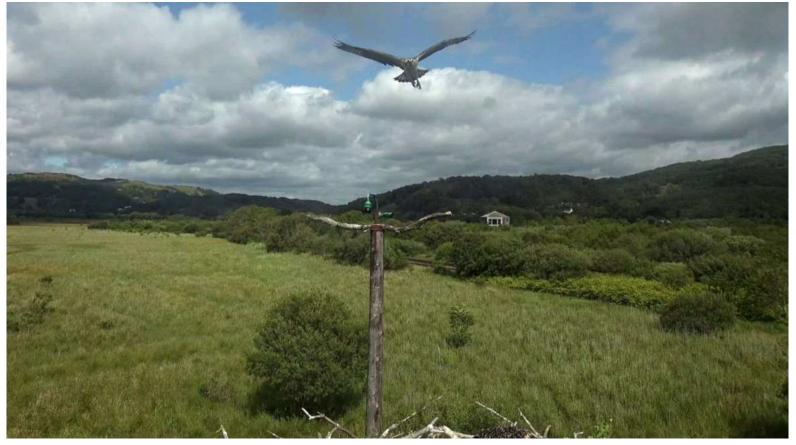

Hesgyn's story <u>here</u> if you missed it.

Happy Families - just before 6am this morning

Quick update: All the family are still with us, apart from Pedran. This was taken exactly a week ago, minutes before we last saw her. Will she do a Peris and come back to the nest (as a very different bird) or did she really start her migration at 77 days old last Thursday - would be record for this nest.