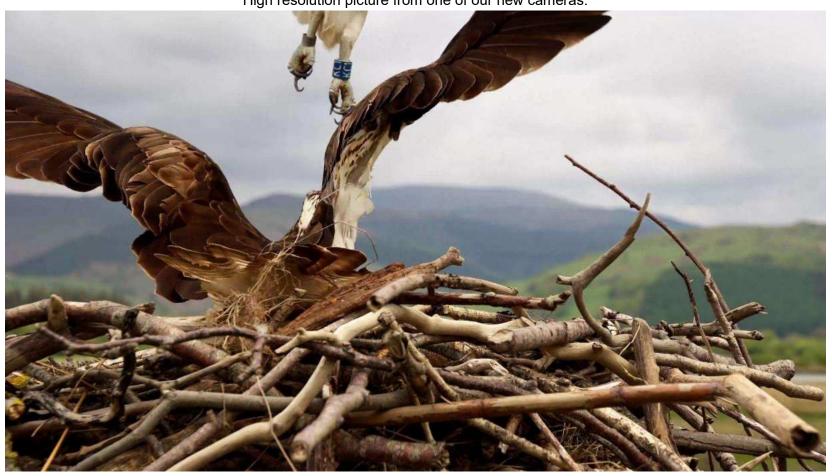

Idris is still providing plenty of fish.

Padarn is still with us (at 6am) Idris still bringing plenty of fish to her yesterday. She is increasing the record for the longest staying Dyfi youngster.