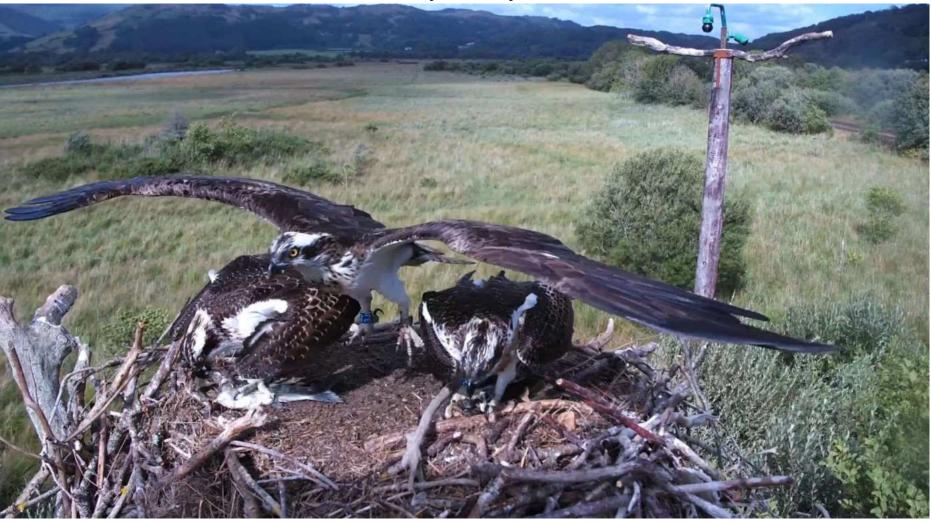

A huge fish from Idris but Padarn is still shouting.

Padarn and Idris are still with us this morning. The other three have almost certainly migrated. Is this the defining image of 2022? Padarn defending her nest.

Let's hope that in a few years time we see her doing this over a family of her own.