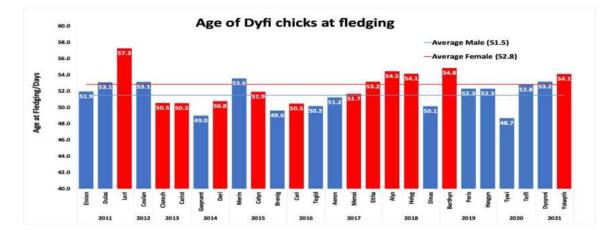

<u>Another way of speculating on possible migration date for the youngsters.</u> We have the number of days after fledging that youngsters left on migration.

Number of days between fledging and migration - Dyfi chicks

Given an average for Chick 1 (36.9) Chick 2 (38.6) Chick 3 (37.7) Pedran could leave on 22nd August Padarn could leave on 28th August Paith could leave on 29th August. (What they actually do could be different to this!) Yesterday evening Telyn brought in a large stick, she held it for quite a while, then dropped it as she flew off. Quite a lot of intruder signs yesterday evening with Telyn and our youngsters mantling.