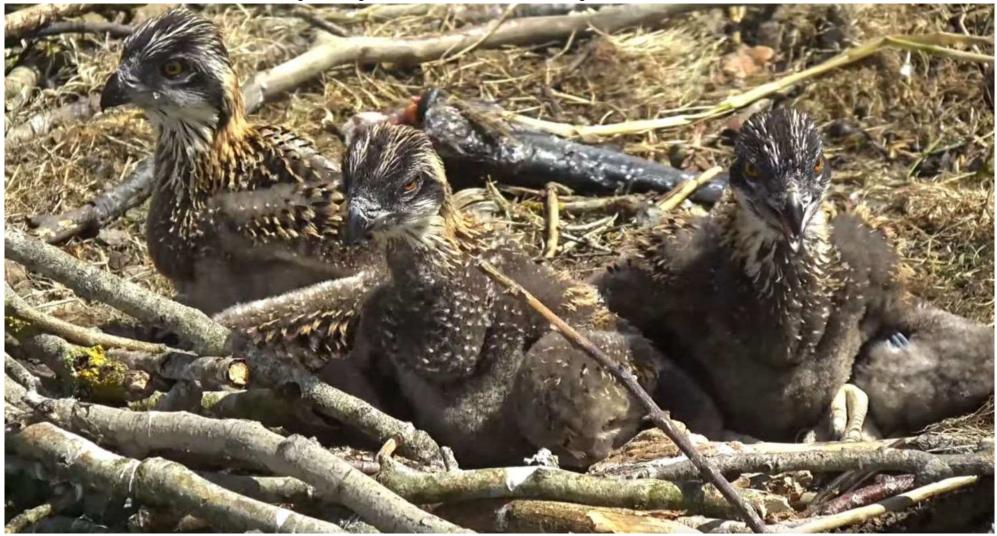

# Wed 10th August <u>Chicks' age in days: Pedran (7B0) = 77, Padarn (7B1) = 76, Paith (7B2) = 74</u>

Tuesday evening, watching them feeding, there appears to be quite a difference in body size and shape. Paith on the left, Pedran on the right.