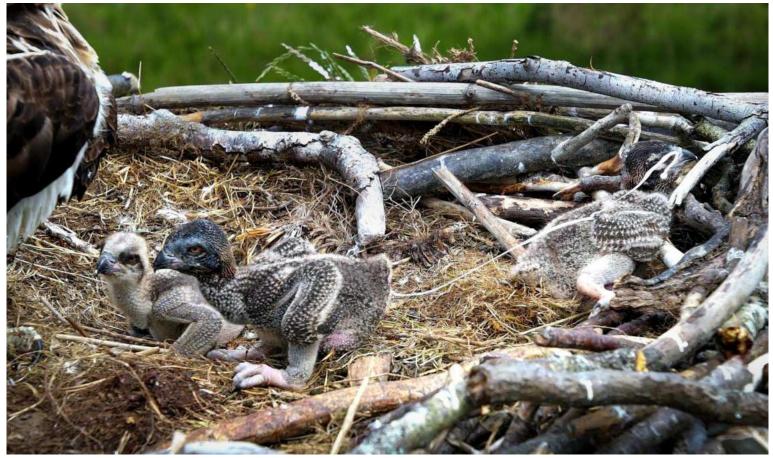

To add to this story, on Tuesday evening Blue 6C3 landed on the Clywedog nest. This is a 2022 fledgling, almost certainly on migration heading south from a Lake District nest.

Older picture of the three sisters. Pedran in the middle.