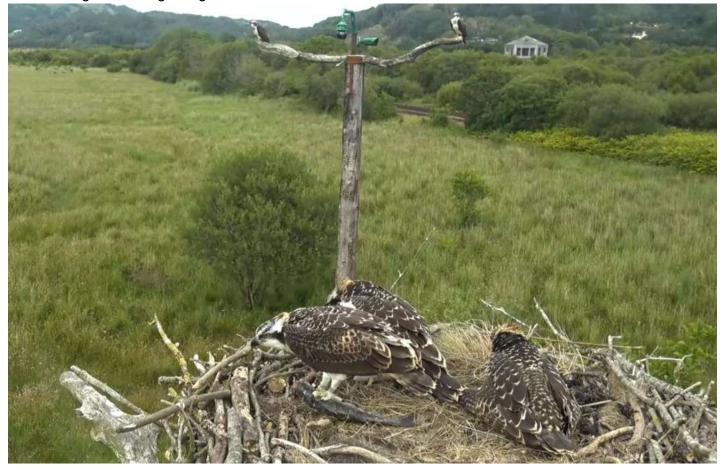

# Saturday 13th August Chicks' age in days: Pedran (7B0) = 80, Padarn (7B1) = 79, Paith (7B2) = 77

Even at this age the youngsters can recognise, and react to, an intruding osprey.

# Friday 12th August Chicks' age in days: Pedran (7B0) = 79, Padarn (7B1) = 78, Paith (7B2) = 76

Blue Z5: Another Grandchild Returns: Blog & Video