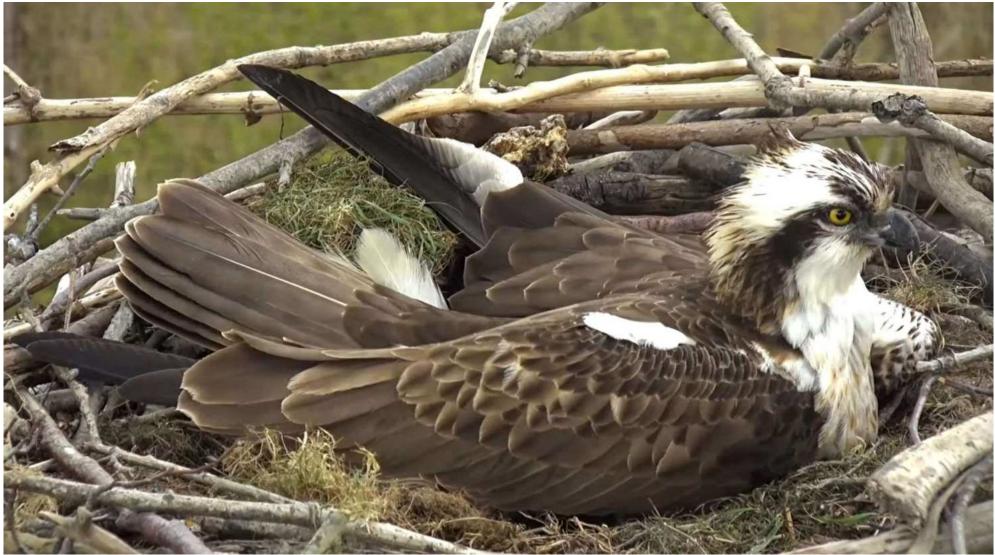

A huge fish from Idris but Padarn is still shouting.

Padarn and Idris are still with us this morning. The other three have almost certainly migrated. Is this the defining image of 2022? Padarn defending her nest.

# 2023 Calendar Shot

Padarn continues to defend her nest and chase other Ospreys. Idris is still feeding her.