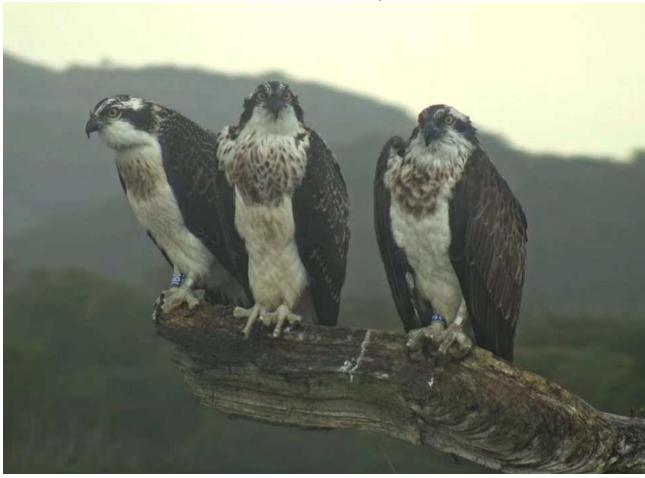

To add to this story, on Tuesday evening Blue 6C3 landed on the Clywedog nest. This is a 2022 fledgling, almost certainly on migration heading south from a Lake District nest.

Older picture of the three sisters. Pedran in the middle.