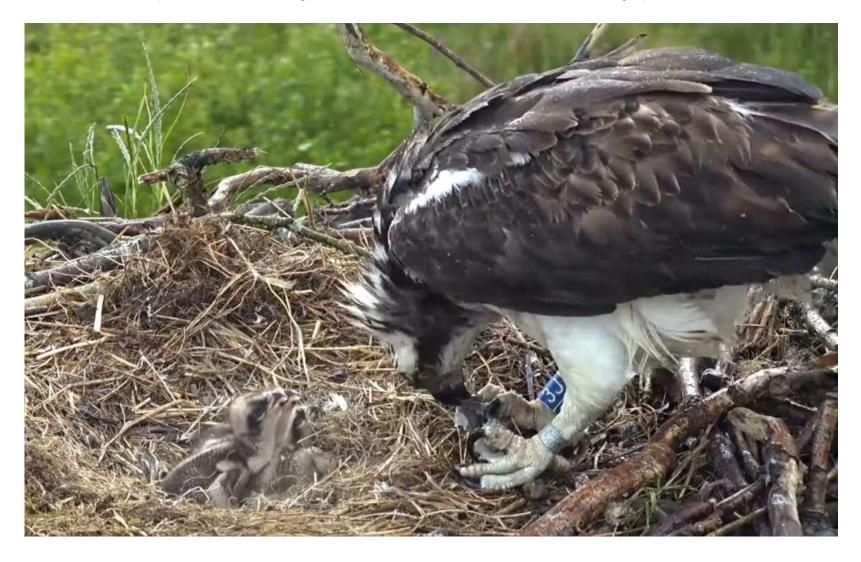

e one that shouts the loudest, first. It's better for her to have one or two strong healthy chicks than to spread the food out equally and have three weaker chicks.

If resources are plentiful (food in this case), this strategy won't matter and all three chicks will have plenty to eat - even Bobby Bach here at breakfast this morning will get more than enough to eat..

The good news is that the weather forecast for the next 10 days is perfect for tiny growing ospreys. All three should get enough to eat, no matter where they are in the canteen queue. Goldilocks weather: not too cold, too hot, too windy... just perfect



## Monday 30th May



Leri mills hand woven wool blanket. Donated to D.O.P.



No shortage of food for any of these youngsters, two Flounder and both parents feeding them.



A nice, quiet start this morning with Flounder for breakfast. Three chicks lining up for their shares.

## Sunday 29th May

Chart showing, amongst other things, time elapsed between 1st pair meeting at the start of each season to 1st egg. Very 1st meetings in yellow.

|        |       | Dyfi Egg Data |              |         |                                       |                             |     |
|--------|-------|---------------|--------------|---------|---------------------------------------|-----------------------------|-----|
|        |       | Year          | Egg<br>order | Name    | First mating to first egg laid (days) | Incubation<br>period (days) | Sex |
| Nora   |       |               | Egg 1        | Dulas   | 16.3                                  | 41.1