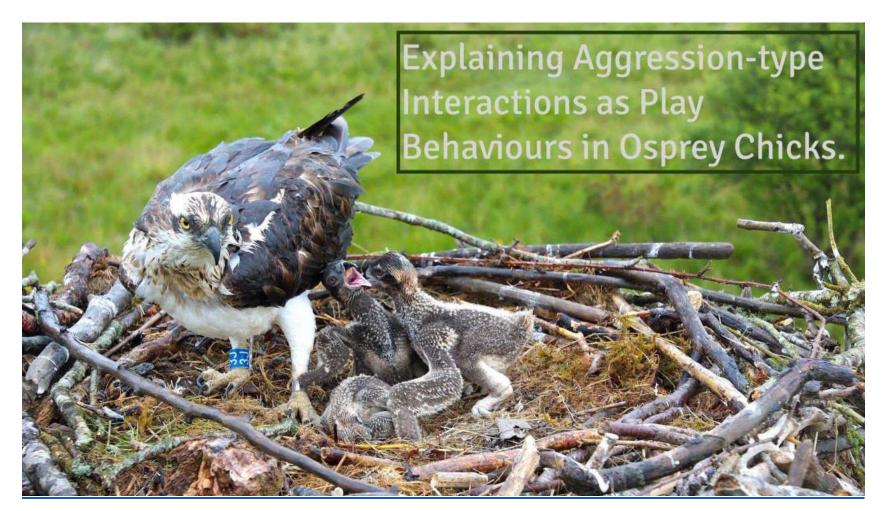

es and water bodies only.
- 2. <u>Only put your suggestions either in this post, or on the Live Chat when the moderator is watching to record them.</u>
- 3. Obviously, don't use previous names.
- 4. Please, not "Dyfi"; not going to happen!

Thanks to everyone for the name suggestions. We now have over 200 names to choose from !

#### Dyfi Osprey Project Family Tree 2011 - Present



## Friday June 10th

### Chicks age in days 1,= (16) 2, = (15) 3, = (13)

The chicks continue to grow well, Idris is providing plenty of food. Recently they have been receiving Sewin (Seatrout) and Bass. Bob 2 in front being fed, Bob 3 on the right.



#### Thursday June 9th Chicks age in days 1,= (15) 2, = (14) 3, = (12)

New Video: Explaining Aggression-type Interactions as Play Behaviours in Osprey Chicks.



Plenty of fish arriving to feed the family. At one stage Bobs1 & 2 were feeding from Telyn while Bobi bach was enjoying a Sewin from Idris.



### Wed 8th June <u>Chicks age in days 1,= (14) 2, = (13) 3, = (11)</u>

A nice line up of the chicks, they are changing their appearance every day now. Front to back, Bob 3, Bob1, Bob 2.



A damp start to the day, the chicks get some early exercise play fighting.

The chicks are looking really strong and healthy now, they are 14, 13 and 11 days old. The perfect Goldilocks weather of the first two weeks has meant no dramas on the nest.

Apart from the odd boxing match of course  $\bigoplus \bigoplus \bigoplus$ 

Today we will work on a video for you, explaining exactly why it is osprey chicks display these aggressive-type behaviours during the fi