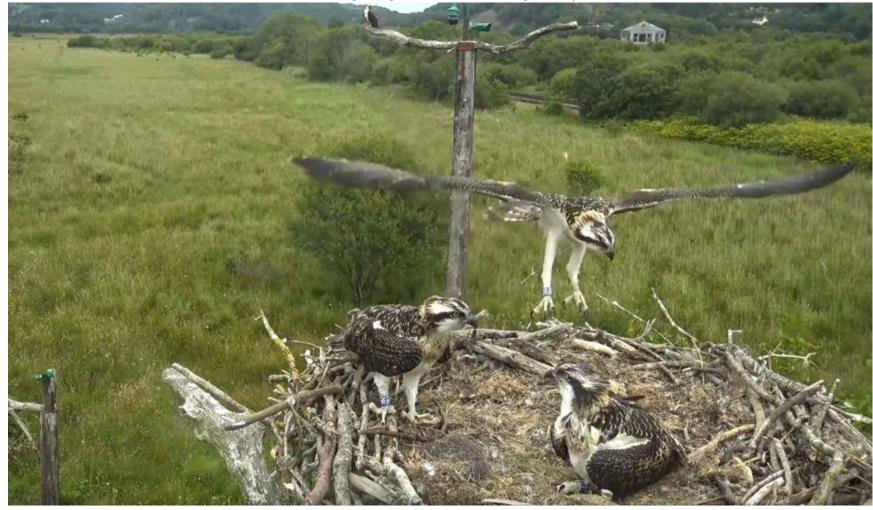

#### Idris, Telyn, Padarn and Paith seen yesterday.

The two girls are getting very self-confident now and are very defensive of the nest.

They are alarm calling at intruders like KC8 who visited yesterday. They are also calling at Mam and Dad, even when they bring fish! Again yesterday, we saw the youngsters chasing each other around the sky and "dive bombing" on the nest. This is good development behaviour that should help them when they get to Africa on migration.

# Thurs 25th August Chicks' age in days: Pedran (7B0) = 92, Padarn (7B1) = 91, Paith (7B2) = 89

Idris, Padarn and Paith seen yesterday.

Padarn dive bombs Paith.