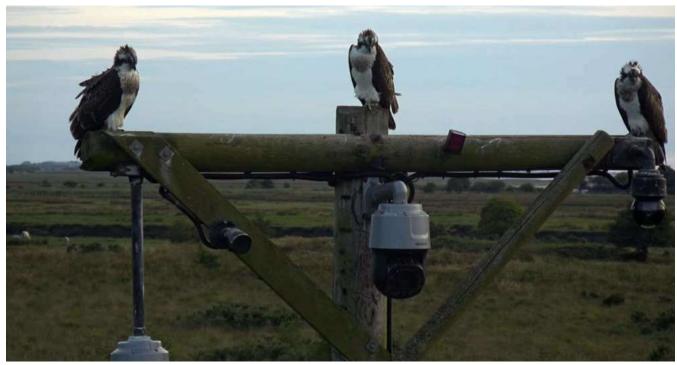

#### Idris, Telyn, Padarn and Paith seen yesterday.

The two girls are getting very self-confident now and are very defensive of the nest.

They are alarm calling at intruders like KC8 who visited yesterday. They are also calling at Mam and Dad, even when they bring fish! Again yesterday, we saw the youngsters chasing each other around the sky and "dive bombing" on the nest. This is good development behaviour that should help them when they get to Africa on migration.

# Monday 22nd August Chicks' age in days: Pedran (7B0) = 89, Padarn (7B1) = 88, Paith (7B2) = 86

**16.08 Telyn.** Idris, Telyn, Padarn and Paith all seen today.