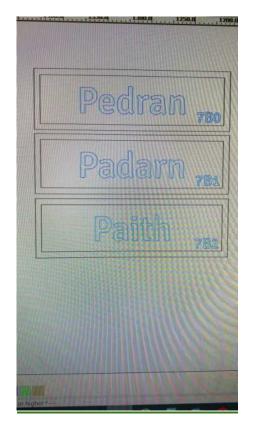

#### Thurs 15 th September Chicks' age in days: Pedran (7B0) = 113, Padarn (7B1) = 112, Paith (7B2) = 110

\_\_\_\_

Wed14 th September Chicks' age in days: Pedran (7B0) = 112, Padarn (7B1) = 111, Paith (7B2) = 109

#### <u>Chicks' age in days: Pedran (7B0) = 110, Padarn (7B1) = 109, Paith (7B2) = 107</u>Monday 12th September <u>Chicks' age in days: Pedran (7B0) = 110, Padarn (7B1) = 109, Paith (7B2) = 107</u>

Padarn is still with us this morning. The live stream camera, and chat will stay on until she has gone.