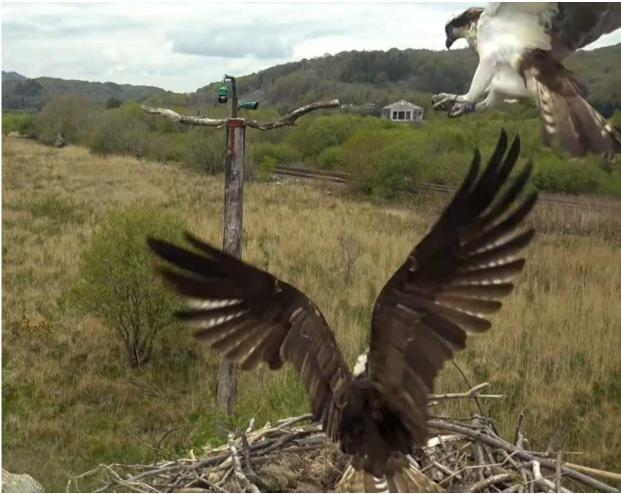

#### Tuesday 6th September Chicks' age in days: Pedran (7B0) = 104, Padarn (7B1) = 103, Paith (7B2) = 101

Not a happy girl this morning!

Padarn seems to be the great defender of her nest now, protecting and shielding it from any other osprey in the vicinity.

A huge fish from Idris but Padarn is still shouting.

Padarn and Idris are still with us this morning. The other three have almost certainly migrated. Is this the defining image of 2022? Padarn defending her nest.