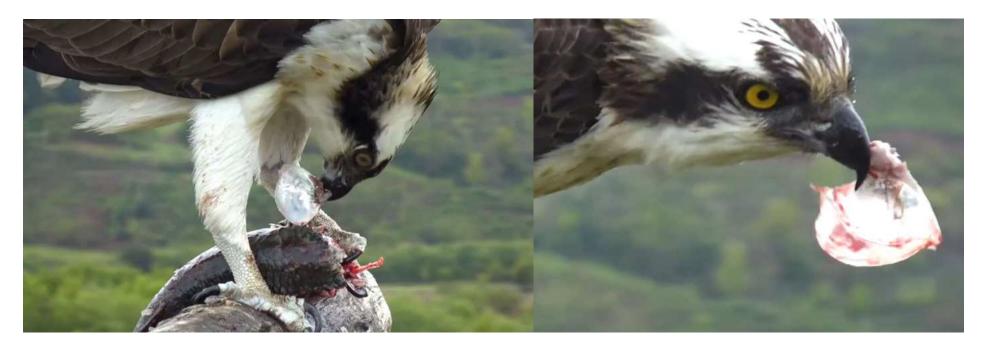

ed to see him.

Not bad this camera you bought...



# Thursday 05/05/22 BREAKING: TEIFI KC6 (2020) IS ON HIS WAY HOME!!!!!

He's in Santander, northern Spain. Many thanks to Carlos Sainz who photographed him and to Valerie for letting us know. Safe journey home, son 2000005 200000



Teifi was a feisty youngster, we have a video of him defending the nest against an intruder.

Teifi the defender video.

A question we are often asked is "do the Ospreys eat all the fish, including the bones?"The answer is yes. Apart from the gill cover which is called the operculum. Idris disposes of them from his Mullet.

"The **operculum** is a series of bones found in bony fish that serves as a facial support structure and a protective covering for the gills; it is also used for respiration and feeding"



# Wednesday 4/05/22

We are very proud to share with you some of the first interpretation panels that we have designed and written ourselves!



Look out for more educational panels in the Galeri and elsewhere in the Dyfi Wildlife Centre over the next few months

Idris caught another large Mullet. These fish are probably close to his own body weight.



You may remember a post we wrote last month about birds sleeping using one eye only, shutting off only half the brain so they can stay alert to threats and predators?

This is called **Unihemispheric slow-wave sleep** (USWS).

With your amazing new camera - here's Idris with a perfect demonstration...

Thank you to all of you that have donated to the two new cameras and microphone this year, the appeal is 60% there now. Viewing these came