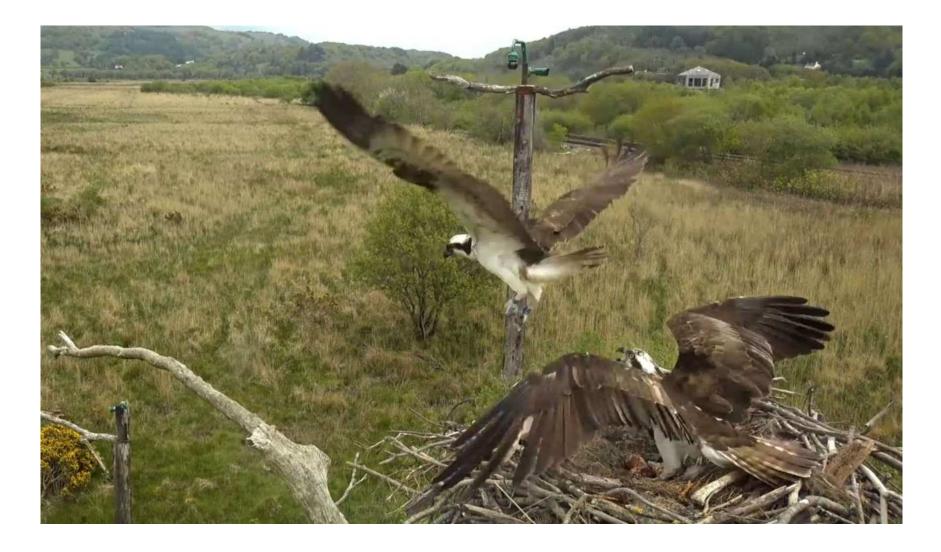

Sunday afternoon fish for Padarn, from Idris.

# Tonight we close DOP for 2022 having been open for 180 days straight.

The Dyfi Wildlife Centre will reopen on Wednesday and be open every week until Christmas: Wednesdays to Sundays.

Padarn is still with us. We will keep the Live Streaming going, including the Chat, until we are positive both Idris and Padarn have left.