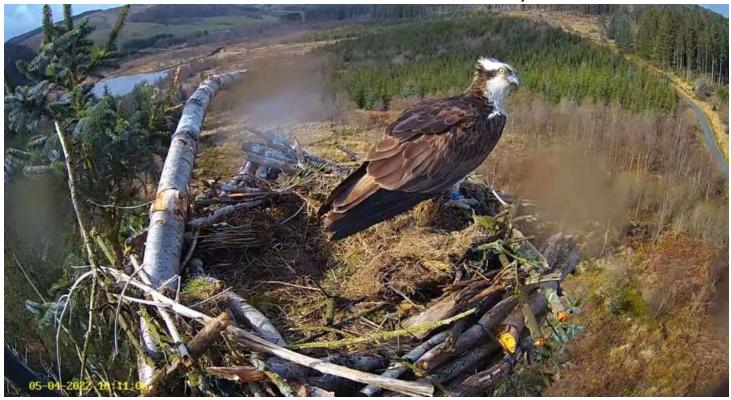

#### <u>Chicks' age in days: Pedran (7B0) = 110, Padarn (7B1) = 109, Paith (7B2) = 107</u>Monday 12th September <u>Chicks' age in days: Pedran (7B0) = 110, Padarn (7B1) = 109, Paith (7B2) = 107</u>

Padarn is still with us this morning. The live stream camera, and chat will stay on until she has gone.

# Tonight we close DOP for 2022 having been open for 180 days straight.

The Dyfi Wildlife Centre will reopen on Wednesday and be open every week until Christmas: Wednesdays to Sundays.

Padarn is still with us. We will keep the Live Streaming going, including the Chat, until we are positive both Idris and Padarn have left.