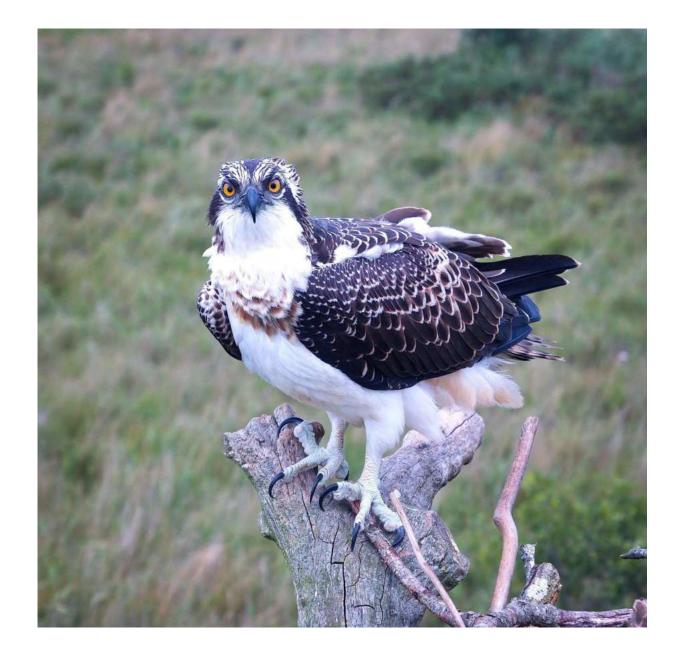

A huge fish from Idris but Padarn is still shouting.

Padarn and Idris are still with us this morning. The other three have almost certainly migrated. Is this the defining image of 2022? Padarn defending her nest.