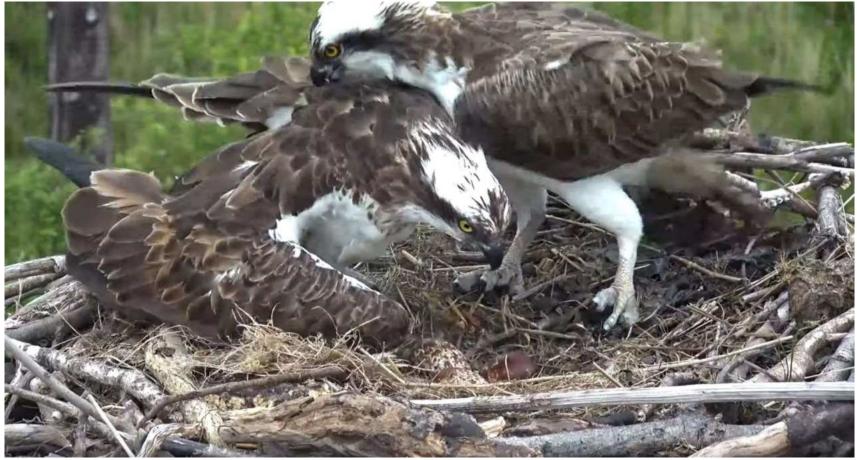

#### Tuesday 6th September Chicks' age in days: Pedran (7B0) = 104, Padarn (7B1) = 103, Paith (7B2) = 101

Not a happy girl this morning!

Padarn seems to be the great defender of her nest now, protecting and shielding it from any other osprey in the vicinity.

A huge fish from Idris but Padarn is still shouting.

Padarn and Idris are still with us this morning. The other three have almost certainly migrated. Is this the defining image of 2022? Padarn defending her nest.

# 2023 Calendar Shot

Padarn continues to defend her nest and chase other Ospreys. Idris is still feeding her.