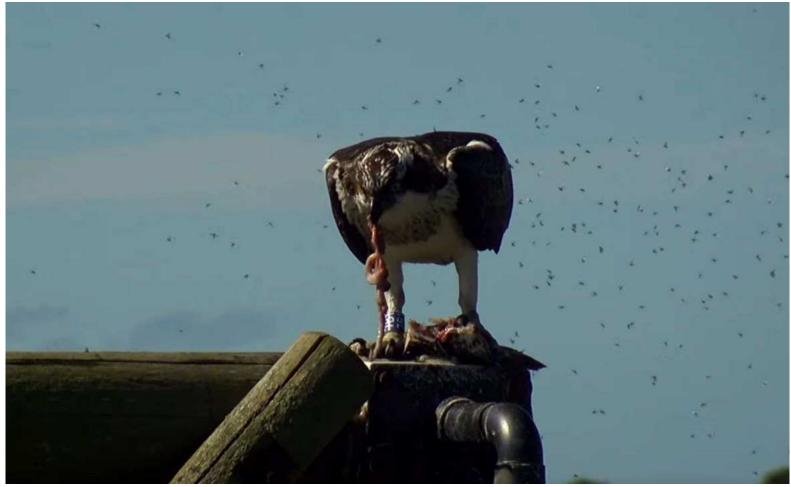

#### Tuesday 6th September Chicks' age in days: Pedran (7B0) = 104, Padarn (7B1) = 103, Paith (7B2) = 101

Not a happy girl this morning!

Padarn seems to be the great defender of her nest now, protecting and shielding it from any other osprey in the vicinity.

A huge fish from Idris but Padarn is still shouting.

Padarn and Idris are still with us this morning. The other three have almost certainly migrated. Is this the defining image of 2022? Padarn defending her nest.

# 2023 Calendar Shot

Padarn continues to defend her nest and chase other Ospreys. Idris is still feeding her.