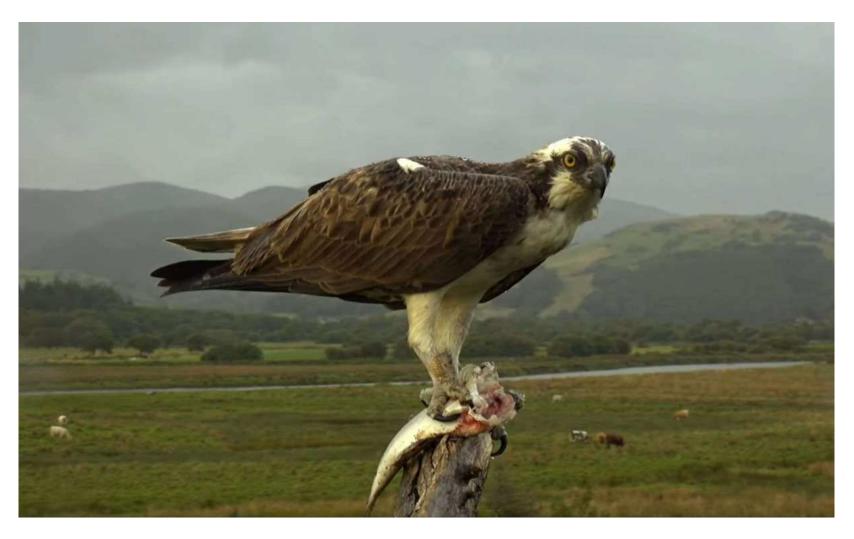

# 2023 Calendar Shot

Padarn continues to defend her nest and chase other Ospreys. Idris is still feeding her.