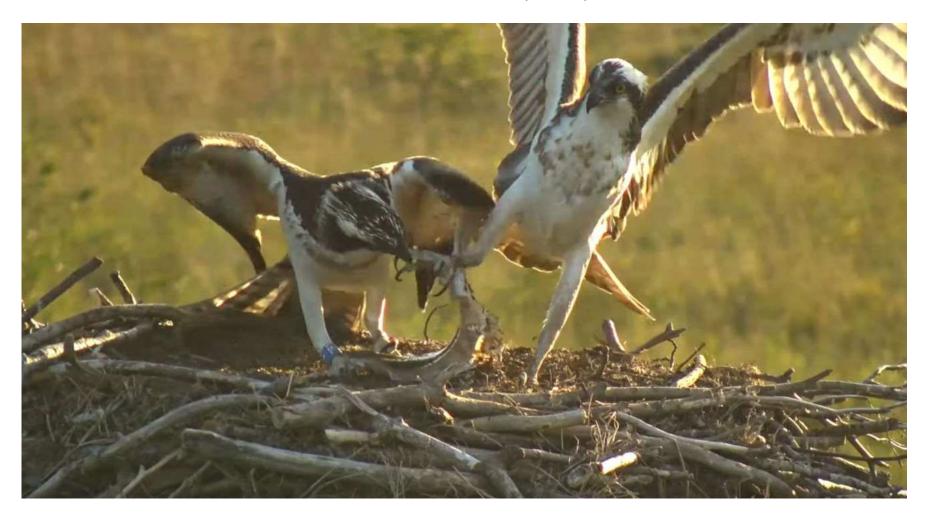

A huge fish from Idris but Padarn is still shouting.

Padarn and Idris are still with us this morning. The other three have almost certainly migrated. Is this the defining image of 2022? Padarn defending her nest.

# 2023 Calendar Shot

Padarn continues to defend her nest and chase other Ospreys. Idris is still feeding her.