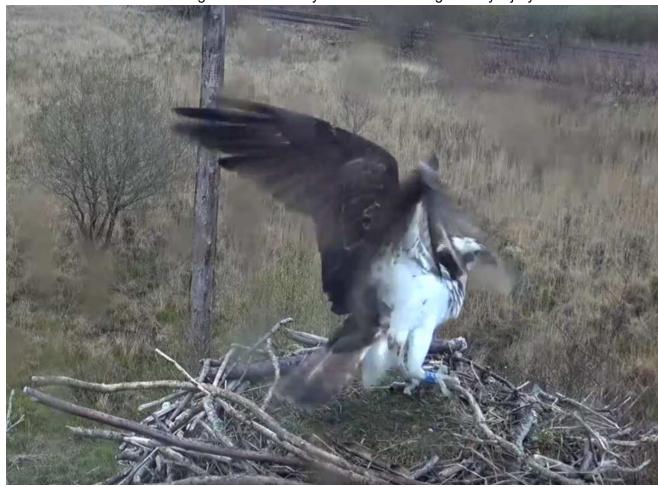

#### Tuesday 6th September Chicks' age in days: Pedran (7B0) = 104, Padarn (7B1) = 103, Paith (7B2) = 101

Not a happy girl this morning!

Padarn seems to be the great defender of her nest now, protecting and shielding it from any other osprey in the vicinity.

A huge fish from Idris but Padarn is still shouting.

Padarn and Idris are still with us this morning. The other three have almost certainly migrated. Is this the defining image of 2022? Padarn defending her nest.