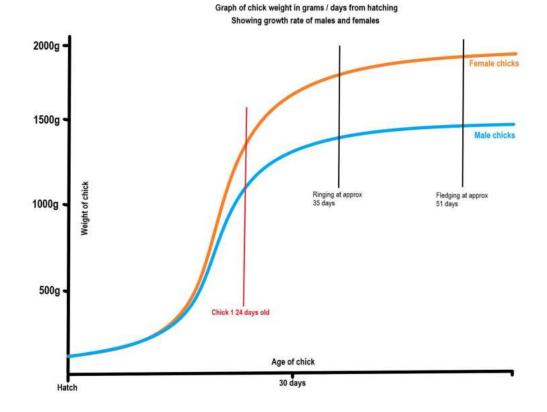

<u>Another way of speculating on possible migration date for the youngsters.</u> We have the number of days after fledging that youngsters left on migration.

Number of days between fledging and migration - Dyfi chicks

Given an average for Chick 1 (36.9) Chick 2 (38.6) Chick 3 (37.7) Pedran could leave on 22nd August Padarn could leave on 28th August Paith could leave on 29th August. (What they actually do could be different to this!) Yesterday evening Telyn brought in a large stick, she held it for quite a while, then dropped it as she flew off. Quite a lot of intruder signs yesterday evening with Telyn and our youngsters mantling.