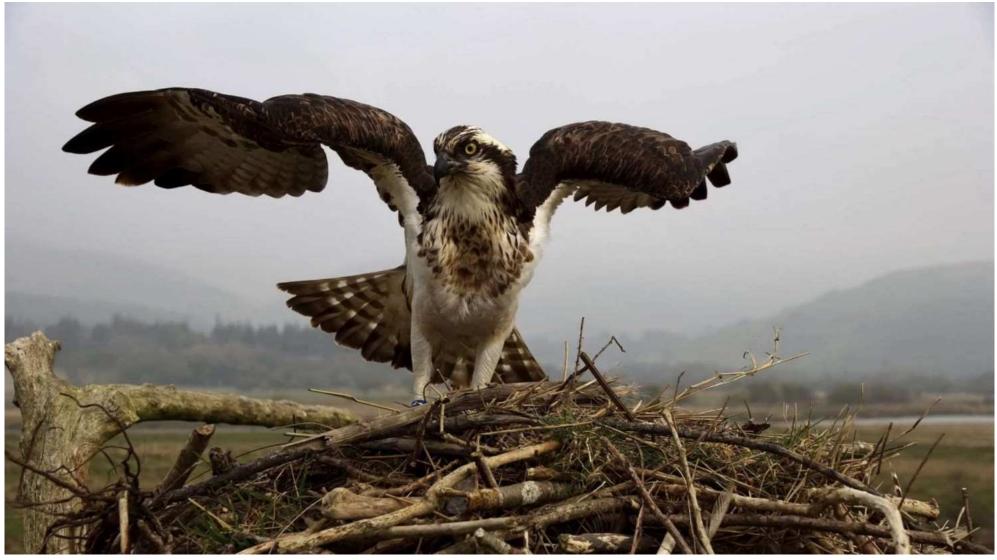

A huge fish from Idris but Padarn is still shouting.

Padarn and Idris are still with us this morning. The other three have almost certainly migrated. Is this the defining image of 2022? Padarn defending her nest.

Let's hope that in a few years time we see her doing this over a family of her own.