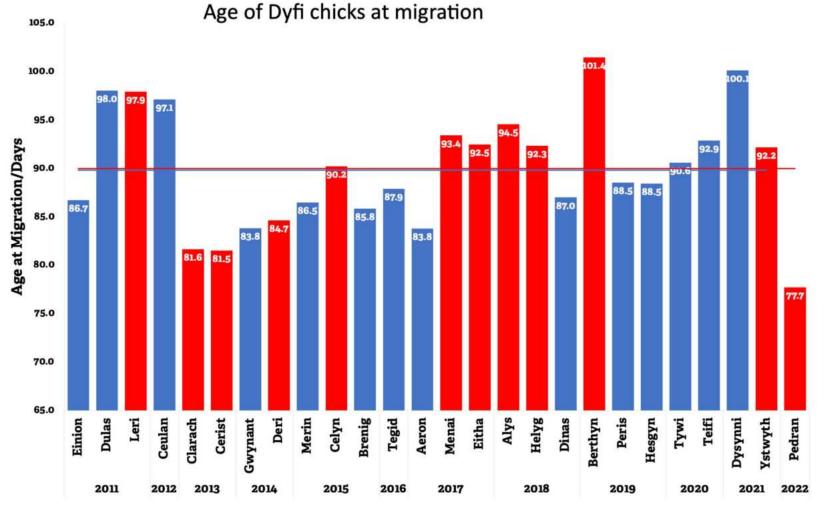

#### Chicks' age in days: Pedran (7B0) = 103, Padarn (7B1) = 102, Paith (7B2) = 100

Today Padarn exceeds the record for the longest stay at Dyfi for a youngster. The record was Berthyn, at 101.4 days. At dawn, 6am, Padarn was exactly 101.6 days old. How long will she stay?

#### Saturday 3rd September Chicks' age in days: Pedran (7B0) = 101, Padarn (7B1) = 100, Paith (7B2) = 98

Another day, another flounder for Padarn.

She has just turned 100 days old, becoming only the third (out of 28 Dyfi offspring) to still be with us at this age.

Berthyn left at 101.4 days old in 2019.

Dysynni left at 100.1 days old in 2021.

Welcome to the Century Club!

Padarn will be 100 days old today (at 16.39 to be exact)

#### Friday 2nd September Chicks' age in days: Pedran (7B0) = 100, Padarn (7B1) = 99, Paith (7B2) = 97

Padarn has some appetite on her!

Just these two left now, Idris still bringing in the fast-food.

Padarn will be 100-days old tomorrow; she's clearly keen to join the 'Century Club'. Out of 28 Dyfi youngsters that have made it to migration age, only Berthyn and Dysynni have still been with us at 100-days old to date.