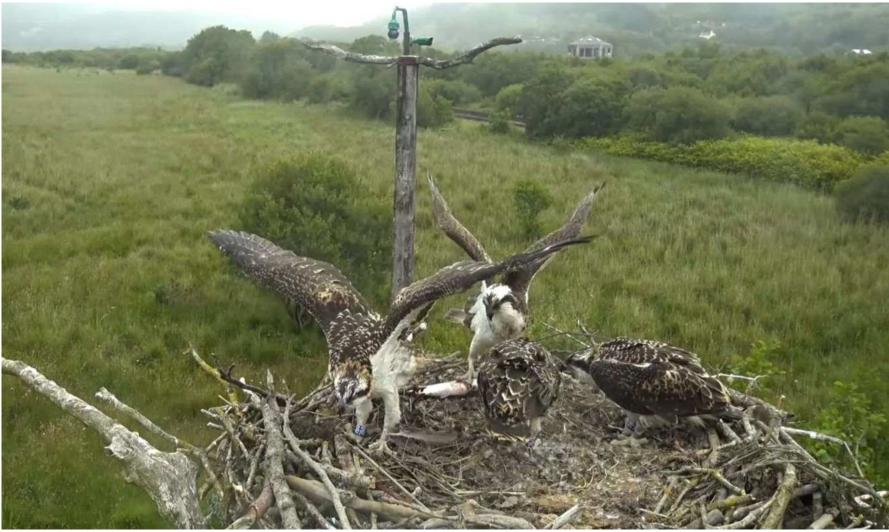

#### Tuesday 6th September Chicks' age in days: Pedran (7B0) = 104, Padarn (7B1) = 103, Paith (7B2) = 101

Not a happy girl this morning!

Padarn seems to be the great defender of her nest now, protecting and shielding it from any other osprey in the vicinity.

A huge fish from Idris but Padarn is still shouting.

Padarn and Idris are still with us this morning. The other three have almost certainly migrated. Is this the defining image of 2022? Padarn defending her nest.