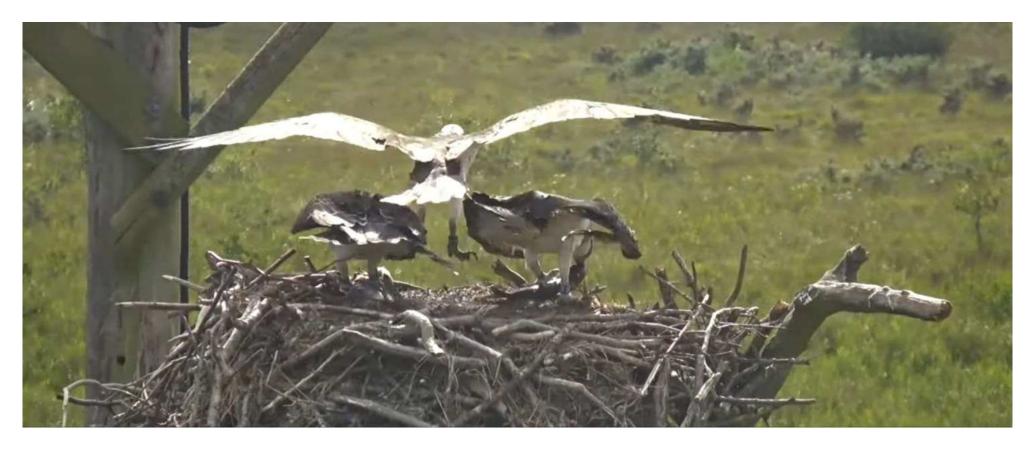

#### Dominance behaviour?

Idris brought in a fish, which was taken by Paith. Padarn arrived on the perch above, then landed on her sister. Deliberately? She was certainly looking where she was going! Padarn then took the fish.