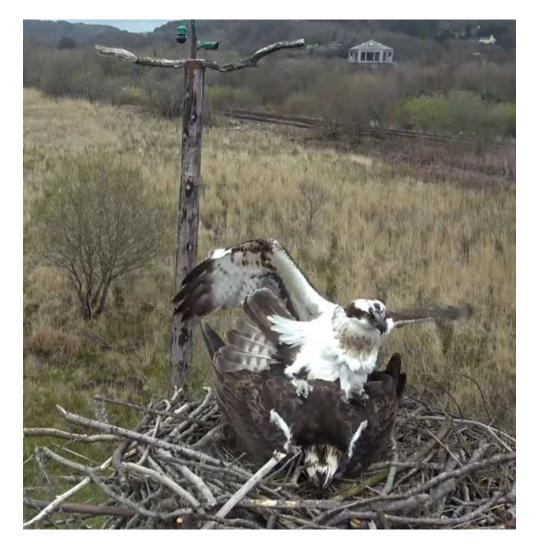

#### Tuesday 6th September Chicks' age in days: Pedran (7B0) = 104, Padarn (7B1) = 103, Paith (7B2) = 101

Not a happy girl this morning!

Padarn seems to be the great defender of her nest now, protecting and shielding it from any other osprey in the vicinity.

Padarn is still with us (at 6am) Idris still bringing plenty of fish to her yesterday. She is increasing the record for the longest staying Dyfi youngster.