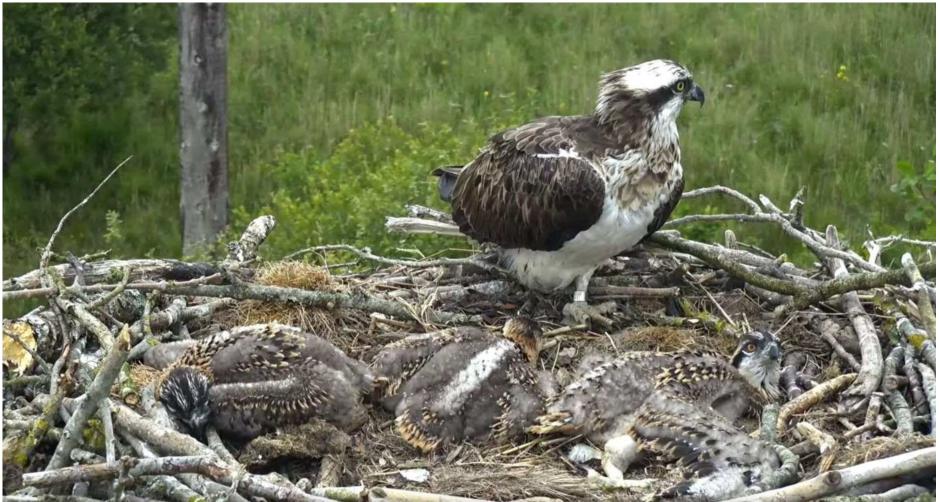

e nictitating membrane is a transparent or translucent third eyelid present in some animals that can be drawn across the eye for protection and to moisten it while maintaining vision."





Three chicks stuffed with food and warm. Time for a sleep. Chicks 3, 1, 2. Ringing will be in about a week's time.

### Sunday 19th June <u>Chicks age in days 1,= (25) 2, = (24) 3, = (22)</u>

Twaite shad video - Science Sunday post

Growth chart. The chicks are in their rapid growth phase now putting on weight, also their feathers are growing.



Bobbi Mawr shows off the feather developement on her wing.



### Saturday 18th June Chicks age in days 1,= (24) 2, = (23) 3, = (21)

The chicks are now into their rapid growth phase. They are growing feathers rapidly now so they change appearance every day.



Bob 1, showing wing feathers developing.

### Friday 17th June Chicks age in days 1,= (23) 2, = (22) 3, = (20)

The chicks are very aware of things going on around the area now. Idris coming in with a large Trout is not to be missed.





Nice warm night so telyn and Idris spend some time on the nest perch.

# Thursday 16th June Chicks age in days 1,= (22) 2, = (21) 3, = (19)

Relaxing after a good feed. The chicks are looking outside of the nest now.



## Wed June 15th Chicks age in days 1,= (21) 2, = (20) 3, = (18)

Intruder at 05:42 this morning - same bird as last night. Ringed right leg, distinctive tail feather moulting pattern.







Telyn getting some time to herself now the chicks are growing.

Tuesday June 14th Chicks age in days 1,= (20) 2, = (19 3, = (17)

# New short video