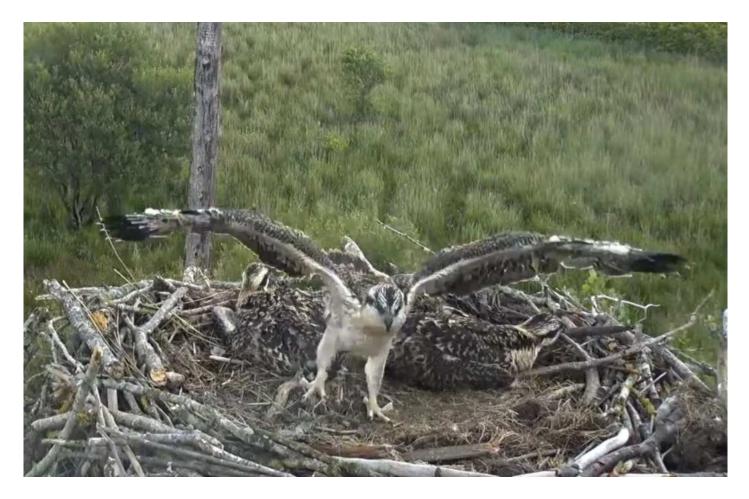

# Thurs 25th August Chicks' age in days: Pedran (7B0) = 92, Padarn (7B1) = 91, Paith (7B2) = 89

Idris, Padarn and Paith seen yesterday.

Padarn dive bombs Paith.