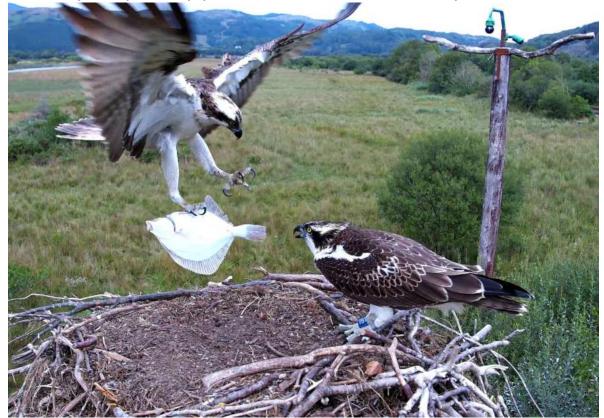

Padarn (7B1) = 100, Paith (7B2) = 98

Another day, another flounder for Padarn.

She has just turned 100 days old, becoming only the third (out of 28 Dyfi offspring) to still be with us at this age.

Berthyn left at 101.4 days old in 2019.

Dysynni left at 100.1 days old in 2021.

Welcome to the Century Club!



Padarn will be 100 days old today (at 16.39 to be exact)



#### Friday 2nd September Chicks' age in days: Pedran (7B0) = 100, Padarn (7B1) = 99, Paith (7B2) = 97

Padarn has some appetite on her!

Just these two left now, Idris still bringing in the fast-food.

Padarn will be 100-days old tomorrow; she's clearly keen to join the 'Century Club'. Out of 28 Dyfi youngsters that have made it to migration age, only Berthyn and Dysynni have still been with us at 100-days old to date.



A huge fish from Idris but Padarn is still shouting.





Padarn and Idris are still with us this morning. The other three have almost certainly migrated. Is this the defining image of 2022? Padarn defending her nest.

Let's hope that in a few years time we see her doing this over a family of her own.

#### Thursday 1st September Chicks' age in days: Pedran (7B0) = 99, Padarn (7B1) = 98, Paith (7B2) = 96

Evening update... Idris enjoying supper with his middle daughter, Padarn. No hats, but it looks increasingly likely now that Telyn and Paith have migrated.



Padarn is still with us this morning; she becomes only the 10th offspring (out of 28) from this nest to stay until September. All September youngsters have been girls except two: Dulas in 2011 and Ceulan in 2012.

It feels a lot c