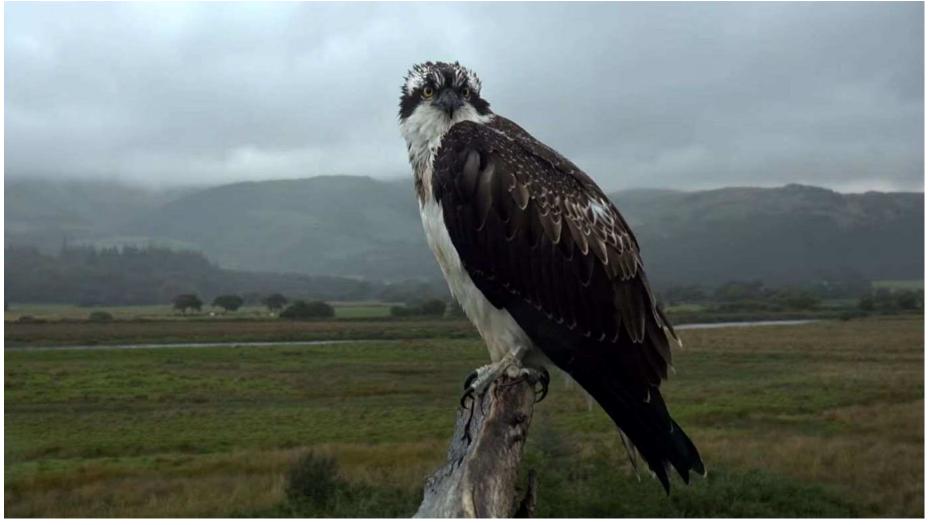

Padarn is still with us (at 6am) Idris still bringing plenty of fish to her yesterday. She is increasing the record for the longest staying Dyfi youngster.

#### Chicks' age in days: Pedran (7B0) = 103, Padarn (7B1) = 102, Paith (7B2) = 100

Today Padarn exceeds the record for the longest stay at Dyfi for a youngster. The record was Berthyn, at 101.4 days. At dawn, 6am, Padarn was exactly 101.6 days old. How long will she stay?