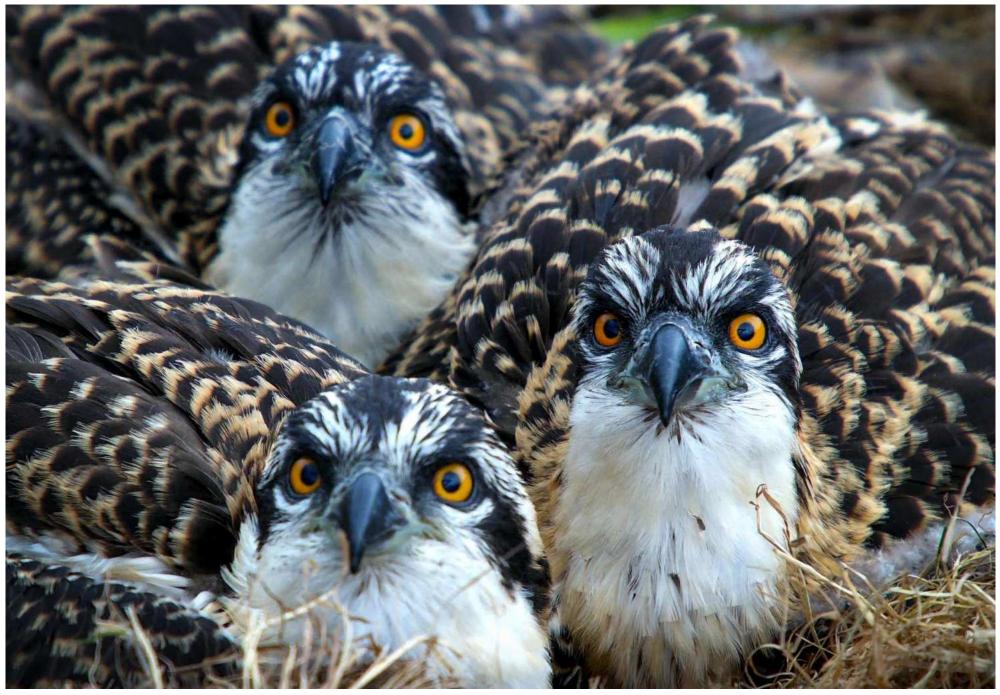

To add to this story, on Tuesday evening Blue 6C3 landed on the Clywedog nest. This is a 2022 fledgling, almost certainly on migration heading south from a Lake District nest.

Older picture of the three sisters. Pedran in the middle.