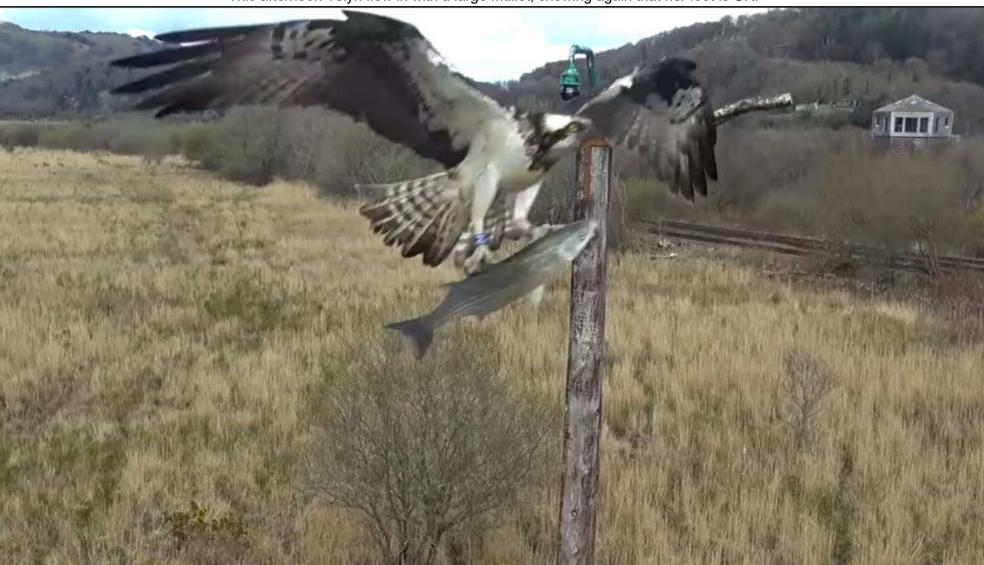

Sunday afternoon fish for Padarn, from Idris.

#### Sunday 4th September Chicks' age in days: Pedran (7B0) = 102, Padarn (7B1) = 101, Paith (7B2) = 99

Padarn and Idris still with us yesterday Sunday lunch Flounder spaghetti and flying ants!