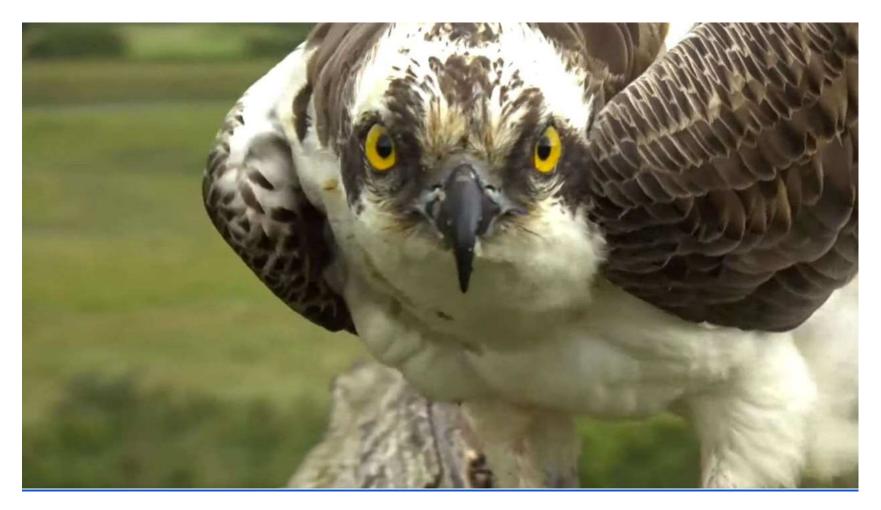

#### Tuesday 6th September Chicks' age in days: Pedran (7B0) = 104, Padarn (7B1) = 103, Paith (7B2) = 101

Not a happy girl this morning!

Padarn seems to be the great defender of her nest now, protecting and shielding it from any other osprey in the vicinity.