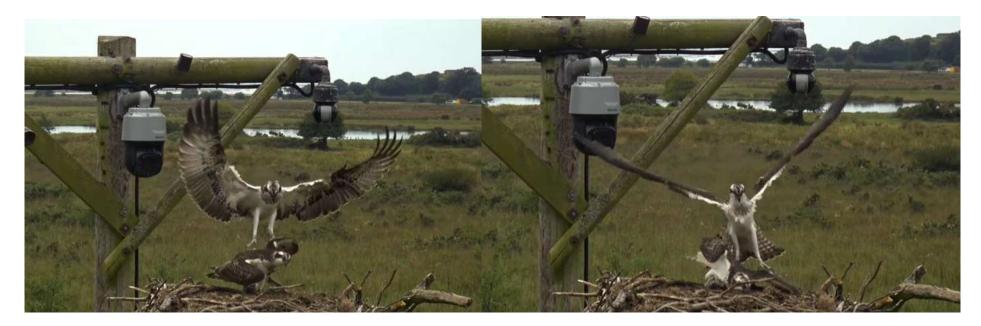

A huge fish from Idris but Padarn is still shouting.

Padarn and Idris are still with us this morning. The other three have almost certainly migrated. Is this the defining image of 2022? Padarn defending her nest.

# 2023 Calendar Shot

Padarn continues to defend her nest and chase other Ospreys. Idris is still feeding her.