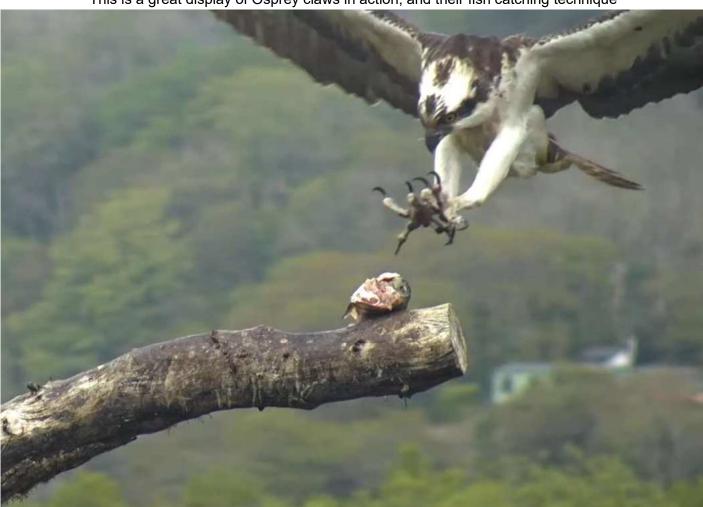

#### Dominance behaviour?

Idris brought in a fish, which was taken by Paith. Padarn arrived on the perch above, then landed on her sister. Deliberately? She was certainly looking where she was going! Padarn then took the fish.