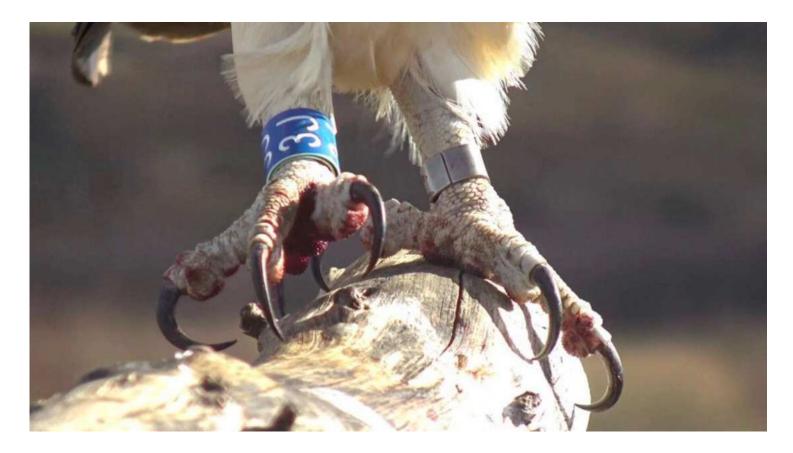

A huge fish from Idris but Padarn is still shouting.

Padarn and Idris are still with us this morning. The other three have almost certainly migrated. Is this the defining image of 2022? Padarn defending her nest.