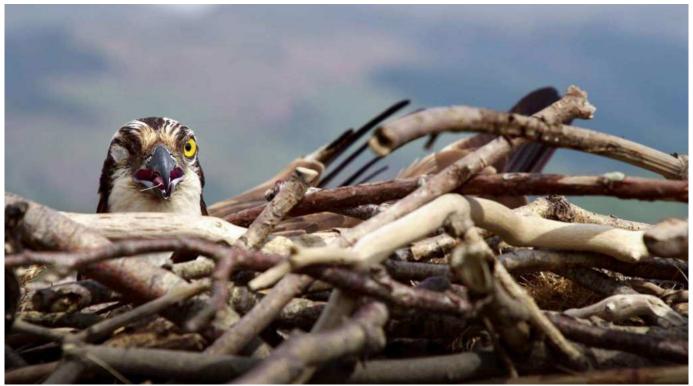

#### Tuesday 6th September Chicks' age in days: Pedran (7B0) = 104, Padarn (7B1) = 103, Paith (7B2) = 101

Not a happy girl this morning!

Padarn seems to be the great defender of her nest now, protecting and shielding it from any other osprey in the vicinity.