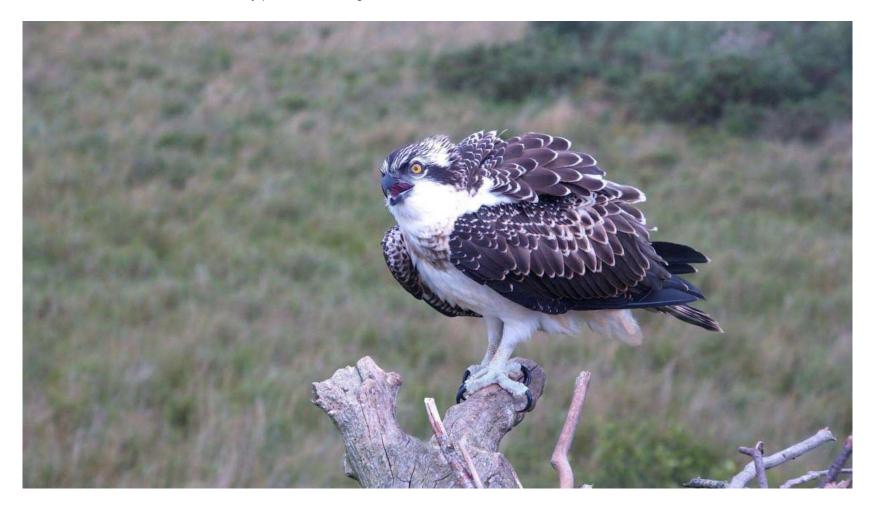

#### Tuesday 6th September Chicks' age in days: Pedran (7B0) = 104, Padarn (7B1) = 103, Paith (7B2) = 101

Not a happy girl this morning!

Padarn seems to be the great defender of her nest now, protecting and shielding it from any other osprey in the vicinity.

Padarn is still with us (at 6am) Idris still bringing plenty of fish to her yesterday. She is increasing the record for the longest staying Dyfi youngster.