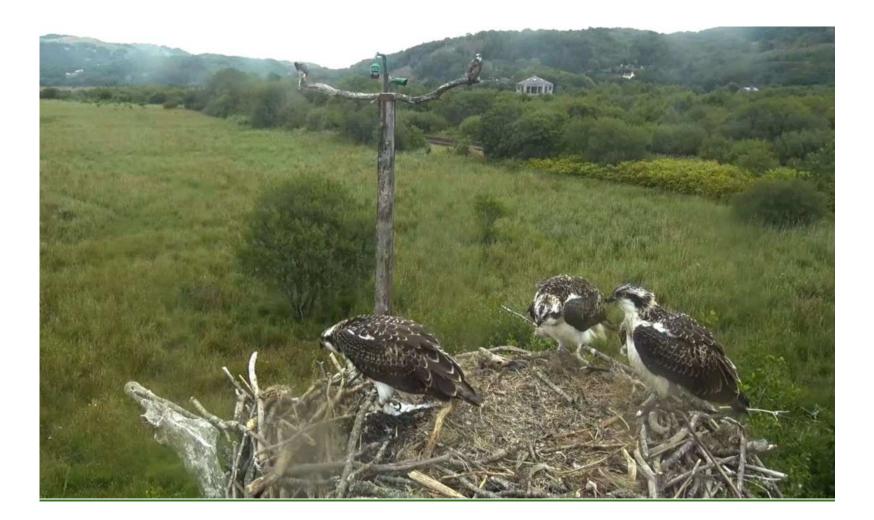

#### Dominance behaviour?

Idris brought in a fish, which was taken by Paith. Padarn arrived on the perch above, then landed on her sister. Deliberately? She was certainly looking where she was going! Padarn then took the fish.