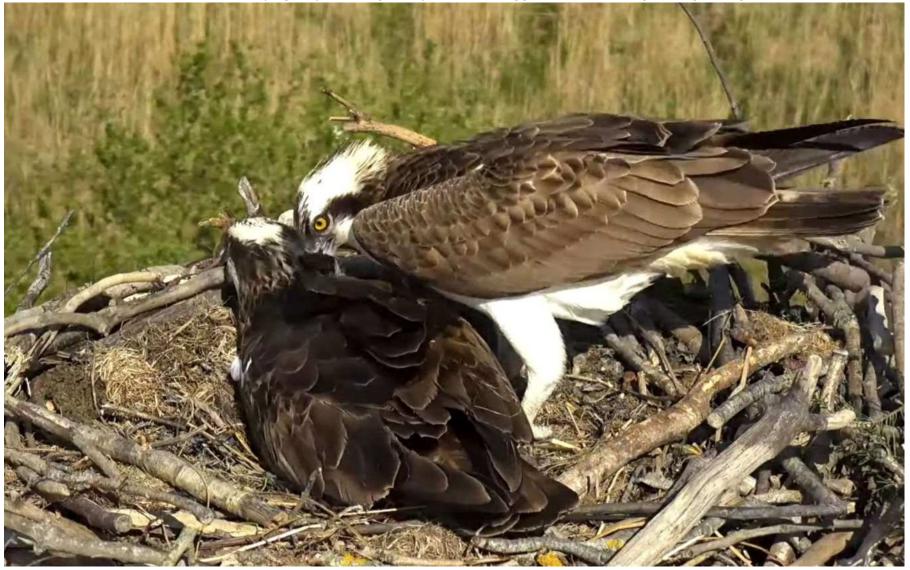

ng at 16.55 This is KS7 a male born at Clywedog in 2018.



He was sighted many times last year around North

Wales, often with his sister KS8. Telyn is on the nest, Idris was flying around with a large Mullet. No more eggs overnight, so we can (almost) safely say now that Telyn has a 3-egg clutch again this year.

Over the last five years she has laid 15 eggs in all: 3,3,3,3 and 3 (2018 - 2022). She now becomes the record holder for this nest, overtaking Glesni who laid 13 eggs, also during a five year period (2013 - 2017).



The infra red light (which the Ospreys can't see) makes the eggs look white.

# Monday 25/04/22

Monday evening and no fourth egg, it looks like three again this year. Idris has been trying very hard to get Telyn to let him egg sit, even resorting to wing pulling.





Three eggs, will Telyn lay a fourth, like her Mam has in the past? We will find out today. (Update Mon evening, no fourth egg.)

**Sunday 24/04/22** Here's a different view for you with one of the new cameras.



### Saturday 23/04/22

Telyn incubated her three eggs all night except for a quick toilet break just before 5am.

Osprey chicks take between five and six weeks to hatch, so eggspect the first sign of life from around 23rd May onwards.

We can see the ospreys at night thanks to an infrared lamp on the camera pole. This is light at the long end of the spectrum that is not visible by humans nor any other mammal. Birds can't 'see' infrared light either; no warm-blooded animal can.

Fear not, we don't have a nocturnal ink thief - those three eggs in the nest have pigmentation on th