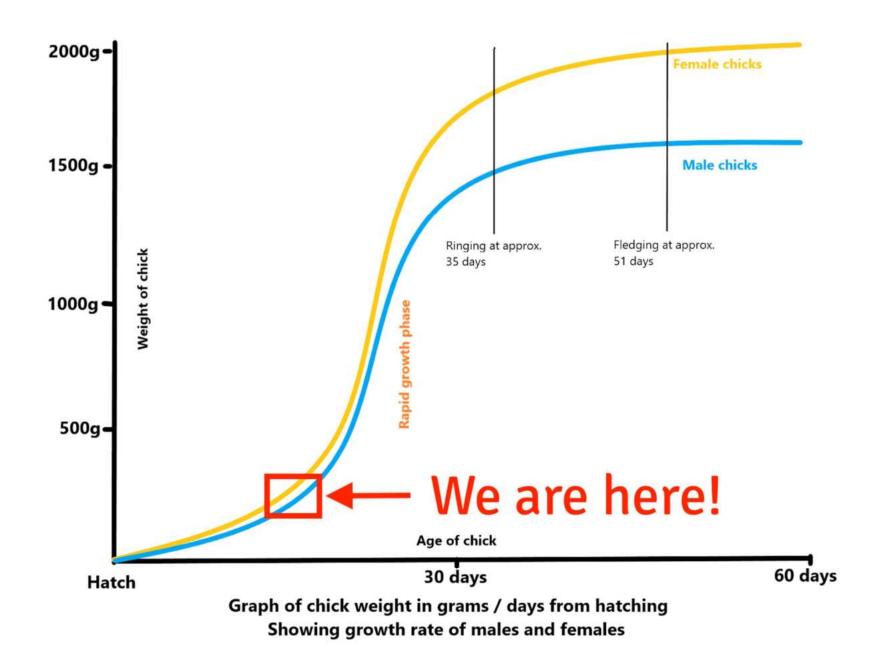

for obvious reasons.

It's impossible to gender the chicks right now, but at the end of this Rapid Growth Phase females will be around 15% larger and heavier than males. If we have a mix of males and females, then it is easier to gender at the end of this growth spurt.

The birds will fledge around two weeks after we ring them. They don't increase in size much more during this time, they are almost the size of adults at five weeks old. What we'll see is continued feather growth - particularly of the flight feathers on the wings (primaries, secondaries etc). They'll obviously need these feathers at near maximum-length for optimal flight performance.

Thank you for all your name suggestions yesterday - we now have over 200 potential names to choose from. Who knew Wales had so many rivers!



The chicks are growing well now and are receiving plenty of food. Soon, they will be into their rapid growth phase when they will put on weight and grow very quickly. This means that they will be nearly adult size at 5 weeks old to allow ringing. When they are not busy eating, the chicks conserve their energy by sleeping.



# **CHICK NAME SUGGESTION POST**

We will be ringing the chicks at the end of June before asking our carpenter, Aled, to carve their names and ring numbers onto oak blocks for the family tree in the Dyfi Wildlife Centre.

We would love to hear your suggestions for our bird names this year.

Before you put your suggestions down, please read the following – thank you :-)

- 1. Names of Welsh rivers, lakes and water bodies only.
- 2. <u>Only put your suggestions either