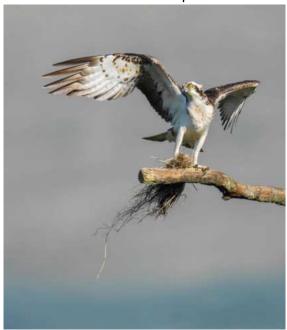

at females do not only chase females.



When Teifi was spotted in Santander Bay, northern Spain last week, we reckon it would take him just over a week to fly home via the terrestrial route - west coast of France.

It's not unheard of, but it's fairly uncommon for a two-year-old osprey to be reported back like this on his way home. If anything, it ramps up the excitement.

Of course, there's a chance we may not see him at all, but in all likelihood, we will - or at least he'll be spotted at one of the other Welsh nests with cameras (four in all).

As the long-legged ldris continues to furnish the Dyfi nest with soft materials in readiness for his third year's brood, if Teifi returns, he will be the first of his offspring to return.

Would Idris recognise Teifi as his own kin, though ..?



That's tomorrow's post 😀

Friday 13th

# Egg laying timescale.

When we talk of egg laying, we use a time of 37 days from when the first egg is laid as a starting point. The exact time that the eggs start hatching can vary quite a bit past that date. This depends a lot on how much brooding was done with the first egg, or eggs.
Some Osprey females delay incubation to ensure that the eggs hatch at a closer intervall, This means that the chicks are more equal in size and development.
Also, once we see cracks, or pipping, in the egg. Actual hatching can be fairly quick, or can take over a day. When we are close to hatching, the camera will zoom in closeup everytime the eggs are exposed.



An egg starting to crack. (historical picture.)



Idris on the low perch

Idris a long way out on the