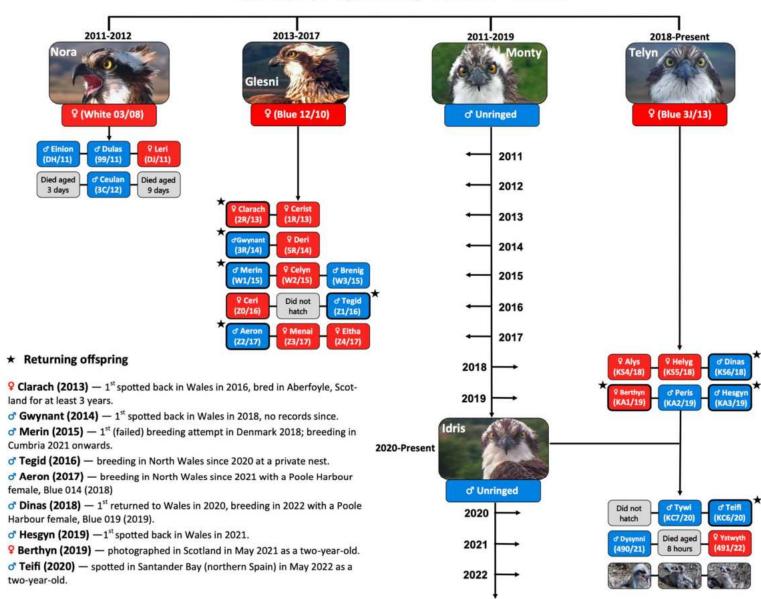

leeping.



# **CHICK NAME SUGGESTION POST**

We will be ringing the chicks at the end of June before asking our carpenter, Aled, to carve their names and ring numbers onto oak blocks for the family tree in the Dyfi Wildlife Centre.

We would love to hear your suggestions for our bird names this year.

Before you put your suggestions down, please read the following – thank you :-)

- 1. Names of Welsh rivers, lakes and water bodies only.
- 2. <u>Only put your suggestions either in this post, or on the Live Chat when the moderator is watching to record them.</u>
- 3. Obviously, don't use previous names.
- 4. Please, not "Dyfi"; not going to happen!

Thanks to everyone for the name suggestions. We now have over 200 names to choose from !

#### Dyfi Osprey Project Family Tree 2011 - Present



## Friday June 10th

### Chicks age in days 1,= (16) 2, = (15) 3, = (13)

The chicks continue to grow well, Idris is providing plenty of food. Recently they have been receiving Sewin (Seatrout) and Bass. Bob 2 in front being fed, Bob 3 on the right.



#### Thursday June 9th Chicks age in days 1,= (15) 2, = (14) 3, = (12)

New Video: Explaining Aggression-type Interactions as Play Behaviours in Osprey Chicks.



Plenty of fish arriving to feed the family. At one stage Bobs1 & 2 were feeding from Telyn while Bobi bach was enjoying a Sewin from Idris.



### Wed 8th June <u>Chicks age in days 1,= (14) 2, = (13) 3, = (11)</u>

A nice line up of the chicks, they are changing their appearance every day now. Front to back, Bob 3, Bob1, Bob 2.



A damp start to the day, the chicks get some ear