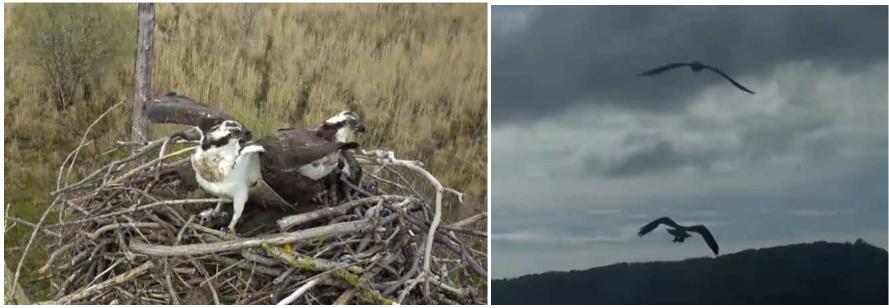

#### Idris, Telyn, Padarn and Paith seen yesterday.

The two girls are getting very self-confident now and are very defensive of the nest.

They are alarm calling at intruders like KC8 who visited yesterday. They are also calling at Mam and Dad, even when they bring fish! Again yesterday, we saw the youngsters chasing each other around the sky and "dive bombing" on the nest. This is good development behaviour that should help them when they get to Africa on migration.

## Idris, Padarn and Paith seen yesterday.

Dyfi migration stats give us an average of 91.1 days for female migration.

As a guide, that would mean 25th Aug for Padarn and 27th Aug for Paith. It will be interesting to see what they actually do.