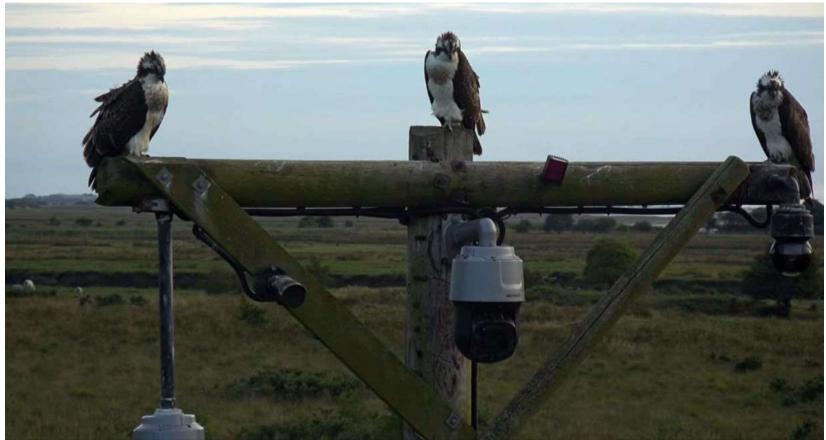

#### Idris, Telyn, Padarn and Paith seen yesterday.

The two girls are getting very self-confident now and are very defensive of the nest.

They are alarm calling at intruders like KC8 who visited yesterday. They are also calling at Mam and Dad, even when they bring fish! Again yesterday, we saw the youngsters chasing each other around the sky and "dive bombing" on the nest. This is good development behaviour that should help them when they get to Africa on migration.

## Idris, Padarn and Paith seen yesterday.

Dyfi migration stats give us an average of 91.1 days for female migration.

As a guide, that would mean 25th Aug for Padarn and 27th Aug for Paith. It will be interesting to see what they actually do.